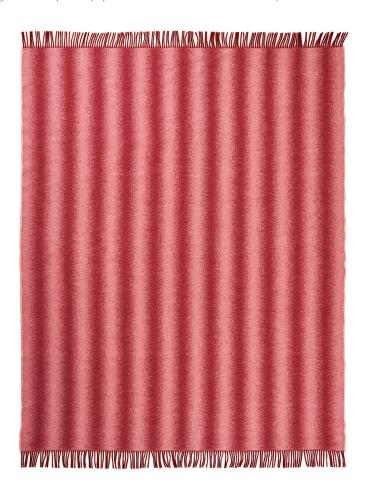

## TIDE BLANKET

M SCHNEID

**D** JULIA JESSEN

The Hazy blanket is a woven black and white watercolor reminiscent of a landscape or a rugged coast. The blankets artistic inspiration of abstract paintings is underlined by its fluid and dynamic space of two tone shades. Fine pure sheep wool and the smooth color transitions give Hazy its lightness and tenderness. This luxurious and cozy blanket perfectly complements a wide variety of living spaces and can also be used as a stunning wall hanging. Hazy stays with you in cold winter days and chilly summer evenings to always keep you warm and comfortable all year round.

L 68.9" x W 51.2"

MATERIAL

**COLORS** 

100% WOOL

BURGUNDY & BLUSH YELLOW & MUSTARD