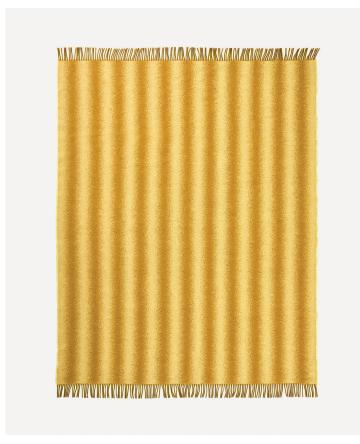

## TIDE BLANKET

M SCHNEID

**D** JULIA JESSEN

The Hazy blanket is a woven black and white watercolor reminiscent of a landscape or a rugged coast. The blankets artistic inspiration of abstract paintings is underlined by its fluid and dynamic space of two tone shades. Fine pure sheep wool and the smooth color transitions give Hazy its lightness and tenderness. This luxurious and cozy blanket perfectly complements a wide variety of living spaces and can also be used as a stunning wall hanging. Hazy stays with you in cold winter days and chilly summer evenings to always keep you warm and comfortable all year round.

L 68.9" x W 51.2"

MATERIAL

**COLORS** 

100% WOOL

BURGUNDY & BLUSH YELLOW & MUSTARD