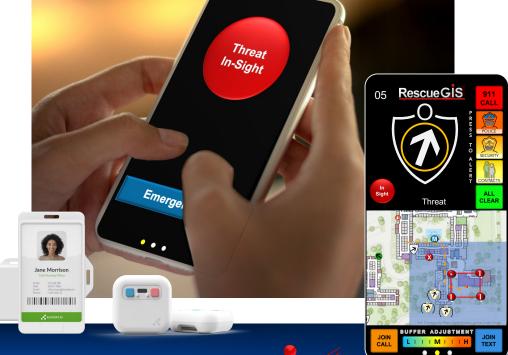

## **Smart Site Safety**

Those in danger are directed away and responders are directed to the emergency. At work or school, out locally, or while traveling... safety for you and your family.

- rescues in seconds, before harm
- employee and family safety
- near site threat alerts

- coordinated response
- · city/state/fed intel

Live On-Scene Intelligence, Text, Images, Video

Effectiveness and Force Multiplier

Escape/Shelter: Escape arrow from danger or X to shelter in your hand.

2 Way Comm: Communication, via group call and group text with all involved.

Indoor Position: Deploy using existing wearables or IoT badges infrastructure.

Intel For All: Shared intelligence map, utilizing 2D, 3D and floor level views.

Adjacent Sites: Adjacent sites are alerted if threat nears.