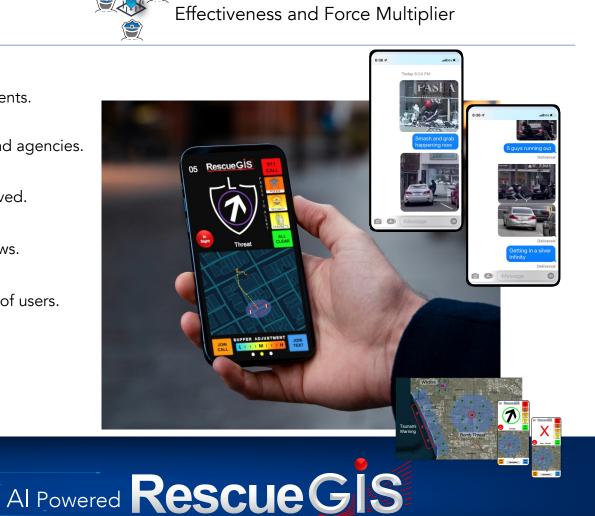

## Smart City/State/Fed Intelligence

Real-time intelligence from the eyes and ears of the community, all organized by threat with timestamped stream of text, images, and video in the palm of your hand and shared with 911.

non-response call filtering

- coordinated intel
- community guidance extreme event data aggregation

Live On-Scene Intelligence, Text, Images, Video

city/state/fed incident awareness

2 Way Comm: Communication, via group call and group text with all involved.

Intel For All: Shared intelligence map, utilizing 2D, 3D and floor level views.

Mass Alerts: Defined area and arrow guidance from danger in the hands of users.