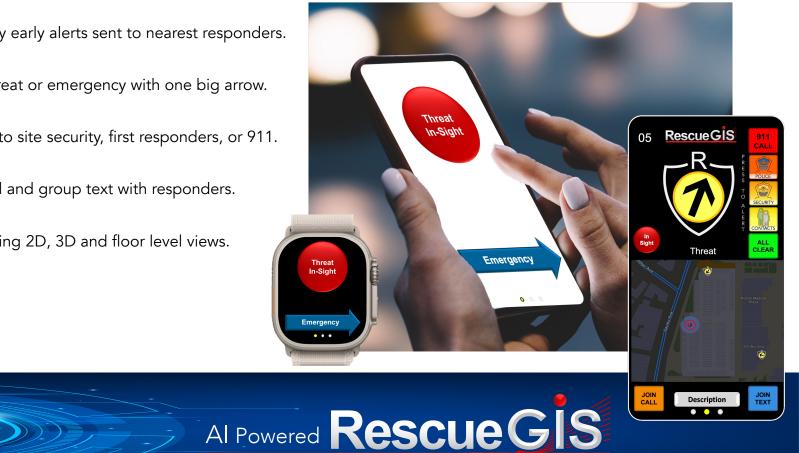

narcan rescues

Global Coverage and Nationwide 911

emergencies small to extreme

human traffickingat risk people care

Concern-Click: While it's only a concern... very early alerts sent to nearest responders.

Guidance To: Responder guidance to the threat or emergency with one big arrow.

More Help: You and others can escalation to site security, first responders, or 911.

2 Way Comm: Communication, via group call and group text with responders.

Intel For All: Shared intelligence map, utilizing 2D, 3D and floor level views.