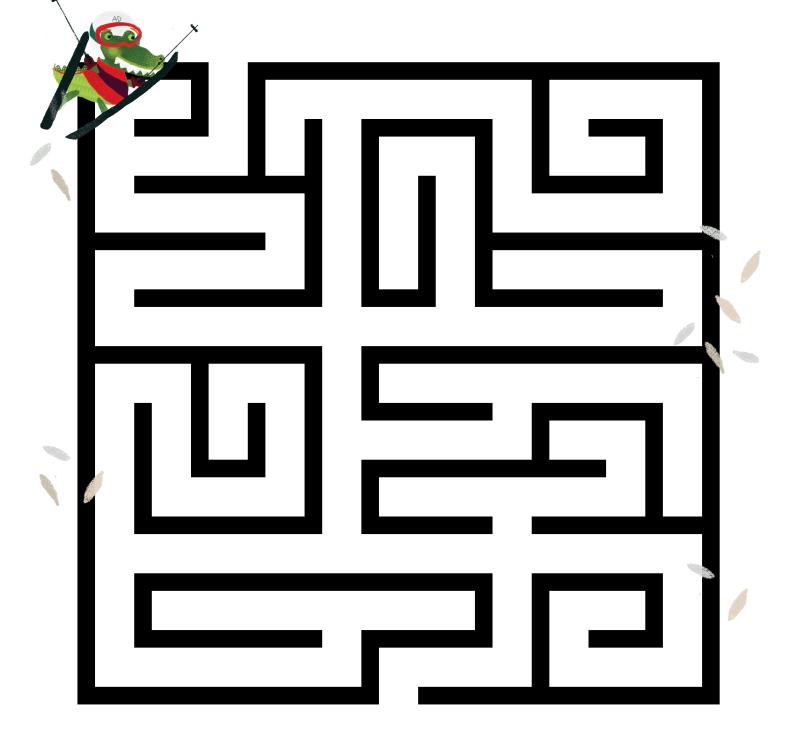

Help Al Dente ski his way through the rice-filled snow.

See how many rice words you can spot.

| F      | Е | н | С      | R | A | т | S       | R |  |
|--------|---|---|--------|---|---|---|---------|---|--|
| I.     | D | 0 | U      | Α | R | L | U       | С |  |
| G      | Т | L | F      | F | R | R | Ζ       | E |  |
| R      | Е | н | Е      | W | 0 | Μ | Ν       | J |  |
| Α      | Q | В | Υ      | Т | Ζ | Υ | Α       | В |  |
| Т      | т | N | L      | D | F | S | X       | Ο |  |
| Ν      | Α | R | X      | F | Μ | т | Ζ       | Е |  |
| т      | Α | J | U      | Т | 0 | Α | R       | С |  |
| Μ      | н | L | N      | Ζ | 0 | Α | D       | Т |  |
| S      | F | Е | Χ      | С | н | н | L       | R |  |
| I      | т | Α | Μ      | S | Α | В | Е       | I |  |
| Rice   |   |   | Field  |   |   |   | Arroz   |   |  |
| Fluffy |   |   | Starch |   |   |   | Jasmine |   |  |
| Grain  | 1 |   | Bhaat  |   |   |   | Basmati |   |  |