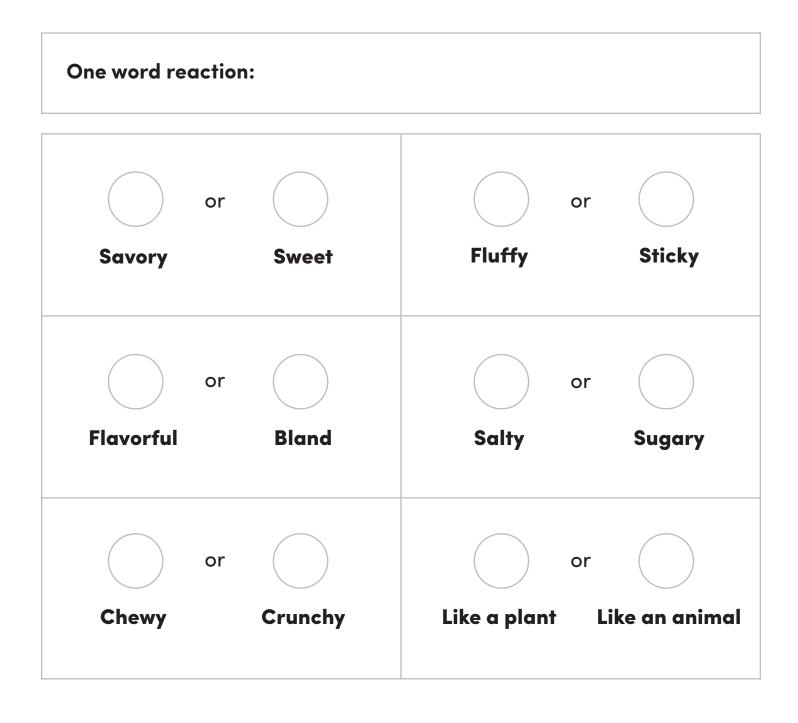

## **Create Your Own**

If you could make your own dish with rice, what would it be called and how would it look?

Name:

Try some rice in a dish. Now check the boxes for

## what it tastes like most.