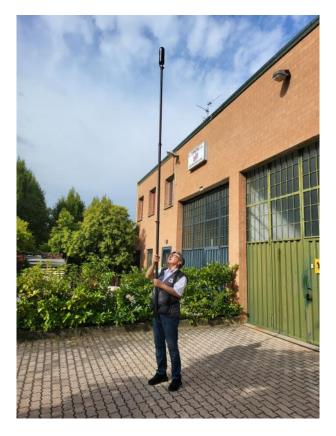

### **Telescopic Carbon Pole**

Telescopic Carbon Pole (part number TCP360) is a manual telescopic carbon pole for **BLK2GO** of maximum extension 3,60 meters

It is equipped with:

- Standard 5/8 "connection
- Rod Holder Belt
- Hard carry case

### <u>Benefits:</u>

- Easy to use
- Scans in motion over 3.6 meters high
- Thanks to the Rod Holder Belt the weight of the pole is easy to bear
- Telescopic pole easy to use at the desired height
- Significant increase of the 3D Laser Scanner measuring range