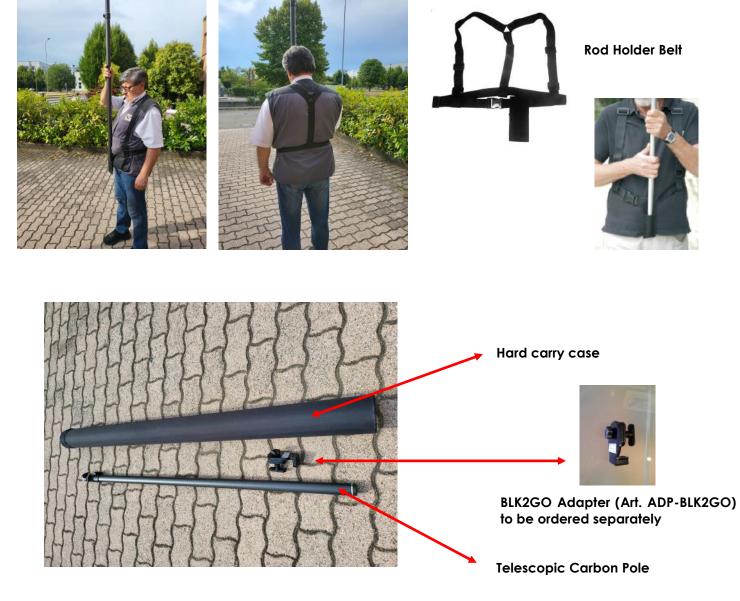

### **Telescopic Carbon Pole**

Telescopic Carbon Pole (part number TCP360) is a manual telescopic carbon pole for **BLK2GO** of maximum extension 3,60 meters

It is equipped with:

- Standard 5/8 "connection
- Rod Holder Belt
- Hard carry case

BLK2GO Adapter (Art. ADP-BLK2GO) to be ordered separately

Useful in all inaccessible places when is necessary to have scans at different heights, removing shadows and obstacles, for example buildings, alleys and inner courtyards

### <u>Benefits:</u>

- Easy to use
- Scans in motion over 3.6 meters high
- Thanks to the Rod Holder Belt the weight of the pole is easy to bear
- Telescopic pole easy to use at the desired height
- Significant increase of the 3D Laser Scanner measuring range