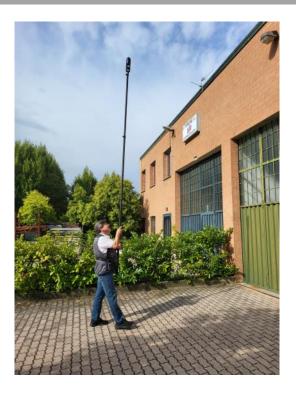

### **Telescopic Carbon Pole**

Telescopic Carbon Pole (part number TCP360) is a manual telescopic carbon pole for **BLK2GO** of maximum extension 3,60 meters

It is equipped with:

- Standard 5/8 "connection
- Rod Holder Belt
- Hard carry case

BLK2GO Adapter (Art. ADP-BLK2GO) to be ordered separately

Useful in all inaccessible places when is necessary to have scans at different heights, removing shadows and obstacles, for example buildings, alleys and inner courtyards