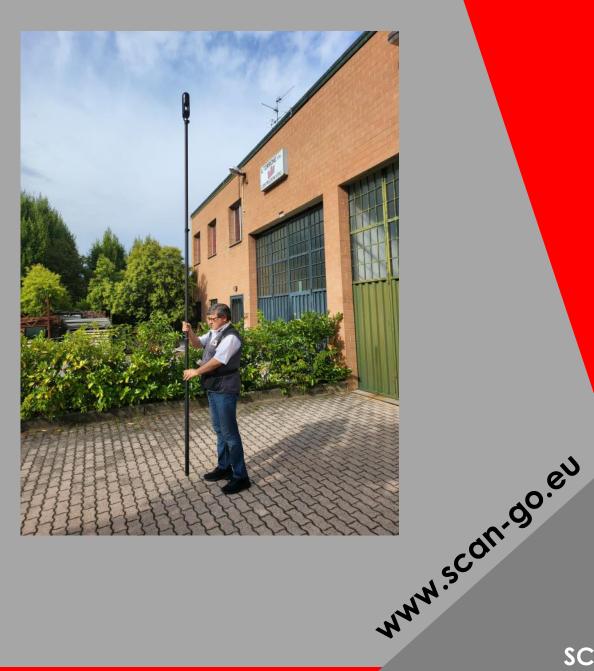

### **Telescopic Carbon Pole**

Telescopic Carbon Pole (part number TCP360) is a manual telescopic carbon pole for **BLK2GO** of maximum extension 3,60 meters

It is equipped with:

- Standard 5/8 "connection
- Rod Holder Belt
- Hard carry case

BLK2GO Adapter (Art. ADP-BLK2GO) to be ordered separately

Useful in all inaccessible places when is necessary to have scans at different heights, removing shadows and obstacles, for example buildings, alleys and inner courtyards

### <u>Benefits:</u>

- Easy to use
- Scans in motion over 3.6 meters high
- Thanks to the Rod Holder Belt the weight of the pole is easy to bear
- Telescopic pole easy to use at the desired height
- Significant increase of the 3D Laser Scanner measuring range