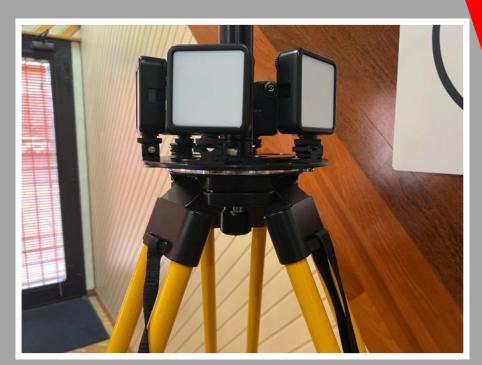

# TRIPOD LED LIGHTS

### Part Number **TLL**

Tripod Led Lights perfect for any standard tripod with RTC360, BLK360, Faro, Trimble scanners

#### Composed of:

1 circular support diam.22 cm

6 led lights

1 support of diam.40mm, height 20cm with 5/8" connection

2 battery chargers for 6 lights

1 transport case

# **DETAILS**

Insert the led lights in the support and tighten the ring nut

Screw the cylindrical support onto the circular support

Made in Italy