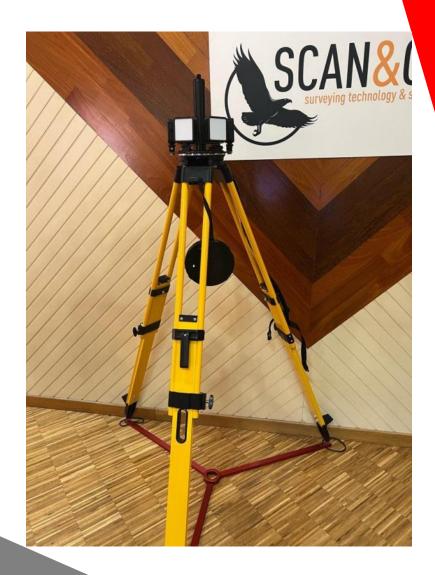

### Part Number **TLL**

Tripod Led Lights perfect for any standard tripod with RTC360, BLK360, Faro, Trimble scanners

#### Composed of:

1 circular support diam.22 cm

6 led lights

1 support of diam.40mm, height 20cm with 5/8" connection

2 battery chargers for 6 lights

1 transport case

# **DETAILS**

Insert the led lights in the support and tighten the ring nut

Screw the cylindrical support onto the circular support

Made in Italy