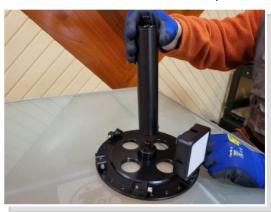

#### Composed of:

1 circular support diam.22 cm

6 led lights

1 support of diam.40mm, height 20cm with 5/8" connection

2 battery chargers for 6 lights

1 transport case

# **DETAILS**

Insert the led lights in the support and tighten the ring nut

Screw the cylindrical support onto the circular support

Made in Italy