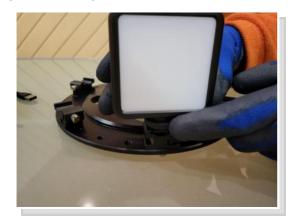

# **DETAILS**

Insert the led lights in the support and tighten the ring nut

Screw the cylindrical support onto the circular support

Made in Italy