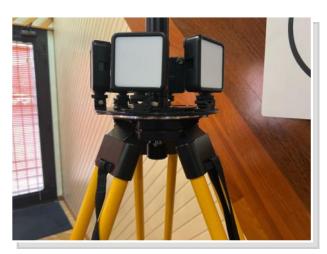

### Part Number **TLL**

Tripod Led Lights perfect for any standard tripod with RTC360, BLK360, Faro, Trimble scanners

#### Composed of:

1 circular support diam.22 cm

6 led lights

1 support of diam.40mm, height 20cm with 5/8" connection

2 battery chargers for 6 lights

1 transport case