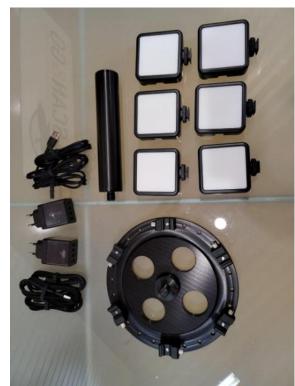

#### Composed of:

1 circular support diam.22 cm

6 led lights

1 support of diam.40mm, height 20cm with 5/8" connection

2 battery chargers for 6 lights

1 transport case

### **TECHNICAL DATA**

Technical characteristics of the lights:

Power: 6.5W Brightness: 850Lm

Illumination angle: 90 degrees

3 lighting modes: warm light, natural light and cold light from 3200K to 5600K

Built-in 3000 mAh rechargeable battery with an autonomy of 150 minutes at maximum power, type C charging port.