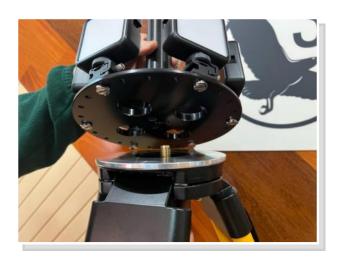

### Part Number **TLL**

Tripod Led Lights perfect for any standard tripod with RTC360, BLK360, Faro, Trimble scanners

# **DETAILS**

Insert the led lights in the support and tighten the ring nut

Screw the cylindrical support onto the circular support

Made in Italy