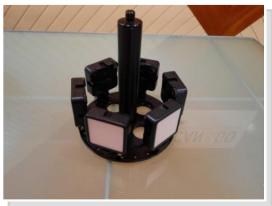

#### Composed of:

1 circular support diam.22 cm

6 led lights

1 support of diam.40mm, height 20cm with 5/8" connection

2 battery chargers for 6 lights

1 transport case

### **TECHNICAL DATA**

Technical characteristics of the lights:

Power: 6.5W Brightness: 850Lm

Illumination angle: 90 degrees

3 lighting modes: warm light, natural light and cold light from 3200K to 5600K

Built-in 3000 mAh rechargeable battery with an autonomy of 150 minutes at maximum power, type C charging port.