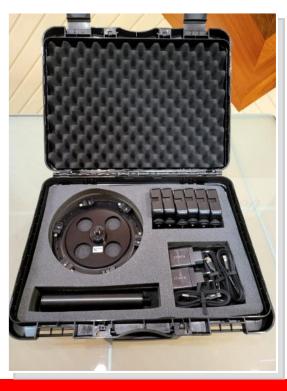

#### Composed of:

1 circular support diam.22 cm

6 led lights

1 support of diam.40mm, height 20cm with 5/8" connection

2 battery chargers for 6 lights

1 transport case