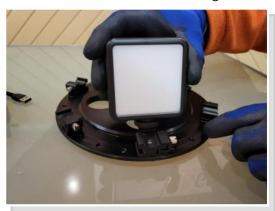

# **DETAILS**

Insert the led lights in the support and tighten the ring nut

Screw the cylindrical support onto the circular support

Made in Italy