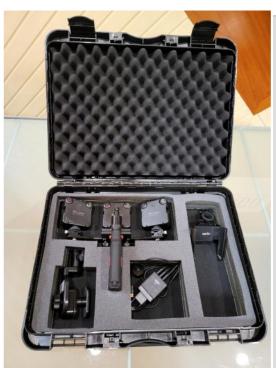

www.scom.go.eu

Scan&Go srl

Via della Tecnica 34 A/B - 41051 Castelnuovo Rangone (MO) - Italy Cell. +39 3924627285 info@scan-go.eu

**DATA SHEET** 

January 2022

#### LED LIGHS FOR BLK2GO

### Part Number LD-BLK2GO

# Support with handle and 3 led lights for BLK2GO

Composed of:

1 support with handle

3 led lights

1 adapter for BLK2GO

1 battery charger for 3 lights

1 Smartphone holder

1 adapter from 1/4 "male to 5/8" female

1 transport case









### **TECHNICAL DATA**

Technical characteristics of the lights:

Power: 6.5W Brightness: 850Lm

Illumination angle: 90 degrees

3 lighting modes: warm light, natural light and cold light from 3200K to 5600K

Built-in 3000 mAh rechargeable battery with an autonomy of 150 minutes at maximum power, type C charging port.

Quick charge in 1 hour.

Weight including 3 led lights 1,1 Kg

## **DETAILS**

Support for BLK2GO





Smartphone holder





Directional adjustable LED lights





The handle is replaceable with standard 5/8 "adapter









Made in Italy