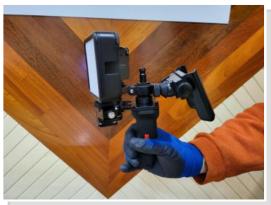

# Support with handle and 3 led lights for BLK2GO

Composed of:

1 support with handle

3 led lights

1 adapter for BLK2GO

1 battery charger for 3 lights

1 Smartphone holder

1 adapter from 1/4 "male to 5/8" female

## **DETAILS**

Support for BLK2GO

Smartphone holder

Directional adjustable LED lights

The handle is replaceable with standard 5/8 "adapter

Made in Italy