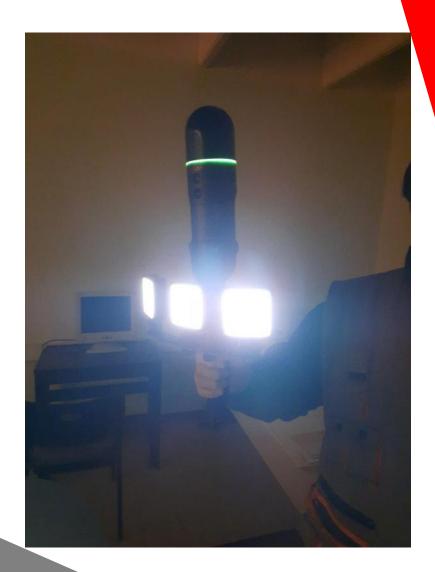

#### LED LIGHS FOR BLK2GO

### Part Number LD-BLK2GO

# Support with handle and 3 led lights for BLK2GO

Composed of:

1 support with handle

3 led lights

1 adapter for BLK2GO

1 battery charger for 3 lights

1 Smartphone holder

1 adapter from 1/4 "male to 5/8" female

## **DETAILS**

Support for BLK2GO

Smartphone holder

Directional adjustable LED lights

The handle is replaceable with standard 5/8 "adapter

Made in Italy