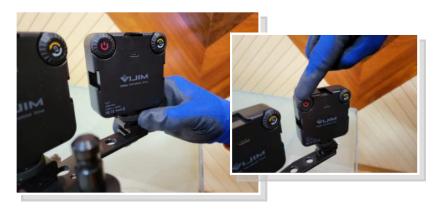

* 

January 2022

#### LED LIGHS FOR BLK2GO

### Part Number LD-BLK2GO

# Support with handle and 3 led lights for BLK2GO

Composed of:

1 support with handle

3 led lights

1 adapter for BLK2GO

1 battery charger for 3 lights

1 Smartphone holder

1 adapter from 1/4 "male to 5/8" female

1 transport case









### **TECHNICAL DATA**

Technical characteristics of the lights:

Power: 6.5W Brightness: 850Lm

Illumination angle: 90 degrees

3 lighting modes: warm light, natural light and cold light from 3200K to 5600K

Built-in 3000 mAh rechargeable battery with an autonomy of 150 minutes at maximum power, type C charging port.

Quick charge in 1 hour.

Weight including 3 led lights 1,1 Kg

## **DETAILS**

Support for BLK2GO





Smartphone holder





Directional adjustable LED lights





The handle is replaceable with standard 5/8 "adapter









Made in Italy