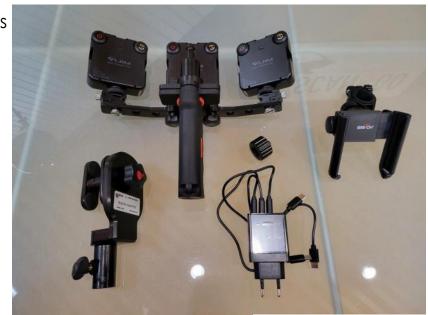

# Support with handle and 3 led lights for BLK2GO

Composed of:

1 support with handle

3 led lights

1 adapter for BLK2GO

1 battery charger for 3 lights

1 Smartphone holder

1 adapter from 1/4 "male to 5/8" female

1 transport case