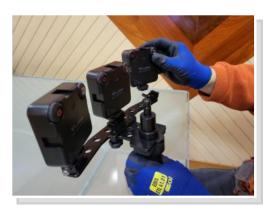

# Support with handle and 3 led lights for BLK2GO

Composed of:

1 support with handle

3 led lights

1 adapter for BLK2GO

1 battery charger for 3 lights

1 Smartphone holder

1 adapter from 1/4 "male to 5/8" female

## **DETAILS**

Support for BLK2GO

Smartphone holder

Directional adjustable LED lights

The handle is replaceable with standard 5/8 "adapter

Made in Italy