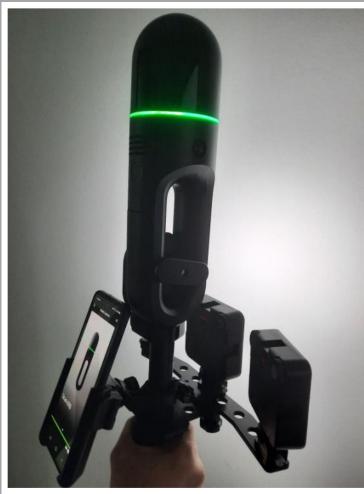

# Support with handle and 3 led lights for BLK2GO

Composed of:

1 support with handle

3 led lights

1 adapter for BLK2GO

1 battery charger for 3 lights

1 Smartphone holder

1 adapter from 1/4 "male to 5/8" female

## **DETAILS**

Support for BLK2GO

Smartphone holder

Directional adjustable LED lights

The handle is replaceable with standard 5/8 "adapter

Made in Italy