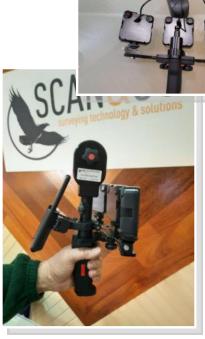

# Support with handle and 3 led lights for BLK2GO

Composed of:

1 support with handle

3 led lights

1 adapter for BLK2GO

1 battery charger for 3 lights

1 Smartphone holder

1 adapter from 1/4 "male to 5/8" female

## **DETAILS**

Support for BLK2GO

Smartphone holder

Directional adjustable LED lights

The handle is replaceable with standard 5/8 "adapter

Made in Italy