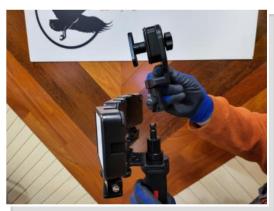

# Support with handle and 3 led lights for BLK2GO

Composed of:

1 support with handle

3 led lights

1 adapter for BLK2GO

1 battery charger for 3 lights

1 Smartphone holder

1 adapter from 1/4 "male to 5/8" female

## **DETAILS**

Support for BLK2GO

Smartphone holder

Directional adjustable LED lights

The handle is replaceable with standard 5/8 "adapter

Made in Italy