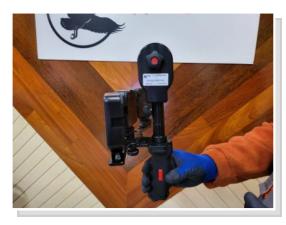

# Support with handle and 3 led lights for BLK2GO

Composed of:

1 support with handle

3 led lights

1 adapter for BLK2GO

1 battery charger for 3 lights

1 Smartphone holder

1 adapter from 1/4 "male to 5/8" female

## **DETAILS**

Support for BLK2GO

Smartphone holder

Directional adjustable LED lights

The handle is replaceable with standard 5/8 "adapter

Made in Italy