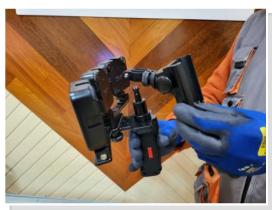

# Support with handle and 3 led lights for BLK2GO

Composed of:

1 support with handle

3 led lights

1 adapter for BLK2GO

1 battery charger for 3 lights

1 Smartphone holder

1 adapter from 1/4 "male to 5/8" female

## **DETAILS**

Support for BLK2GO

Smartphone holder

Directional adjustable LED lights

The handle is replaceable with standard 5/8 "adapter

Made in Italy