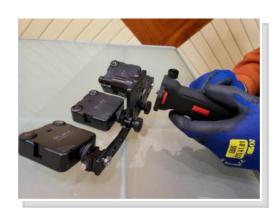

# Support with handle and 3 led lights for BLK2GO

Composed of:

1 support with handle

3 led lights

1 adapter for BLK2GO

1 battery charger for 3 lights

1 Smartphone holder

1 adapter from 1/4 "male to 5/8" female

## **DETAILS**

Support for BLK2GO

Smartphone holder

Directional adjustable LED lights

The handle is replaceable with standard 5/8 "adapter

Made in Italy