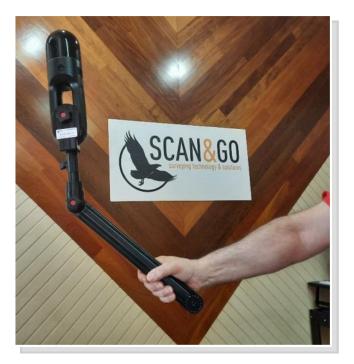

Thanks to the quick release (2) the scanner can be easily used by hand in all situations where the Backpack would be bulky or not suitable