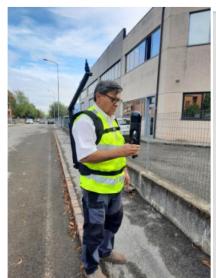

## **BLK2GO Backpack**

This Backpack is designed to be used with BLK2GO laser scanner comfortably on the operator's shoulders, thus leaving the hands free.

The support (4) is made of aluminum tubes, the inclination can be adjusted by the operator allowing to keep the scanner at different heights,

# **BLK2GO Backpack**

(3) The base with standard Leica pin for initializing of the scanner is included, without the need to disassemble the BLK2GO Adapter from the instrument, this way the operator can start scanning immediately after initialization