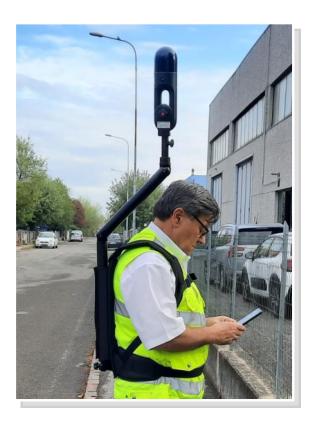

## **BLK2GO Backpack**

This Backpack is designed to be used with BLK2GO laser scanner comfortably on the operator's shoulders, thus leaving the hands free.

The support (4) is made of aluminum tubes, the inclination can be adjusted by the operator allowing to keep the scanner at different heights,

(1) the BLK2GO Adapter is equipped with 5/8 converter

(2) Standard Leica pin with locking knob allows 360 ° rotation to orient the scanner in any direction.

### COMPONENTS

- 1. BLK2GO Adapter
- 2. Standard Leica pin 5/8 "
- 3. Base for initialization
- 4. Adjustable support
- 5. Transport nylon bag