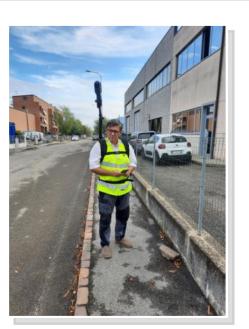

## **BLK2GO Backpack**

This Backpack is designed to be used with BLK2GO laser scanner comfortably on the operator's shoulders, thus leaving the hands free.

The support (4) is made of aluminum tubes, the inclination can be adjusted by the operator allowing to keep the scanner at different heights,

Thanks to the quick release (2) the scanner can be easily used by hand in all situations where the Backpack would be bulky or not suitable