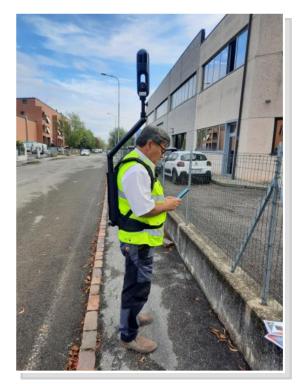

## **BLK2GO Backpack**

This Backpack is designed to be used with BLK2GO laser scanner comfortably on the operator's shoulders, thus leaving the hands free.

The support (4) is made of aluminum tubes, the inclination can be adjusted by the operator allowing to keep the scanner at different heights,

(1) the BLK2GO Adapter is equipped with 5/8 converter

(2) Standard Leica pin with locking knob allows 360 ° rotation to orient the scanner in any direction.

# **BLK2GO Backpack**

(3) The base with standard Leica pin for initializing of the scanner is included, without the need to disassemble the BLK2GO Adapter from the instrument, this way the operator can start scanning immediately after initialization