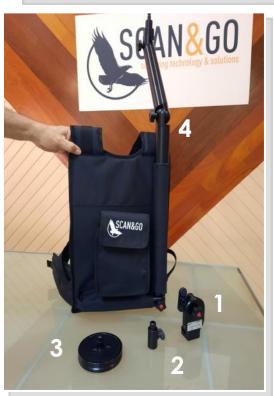

## **BLK2GO Backpack**

This Backpack is designed to be used with BLK2GO laser scanner comfortably on the operator's shoulders, thus leaving the hands free.

The support (4) is made of aluminum tubes, the inclination can be adjusted by the operator allowing to keep the scanner at different heights,

(1) the BLK2GO Adapter is equipped with 5/8 converter

(2) Standard Leica pin with locking knob allows 360 ° rotation to orient the scanner in any direction.

### COMPONENTS

- 1. BLK2GO Adapter
- 2. Standard Leica pin 5/8 "
- 3. Base for initialization
- 4. Adjustable support
- 5. Transport nylon bag

# **BLK2GO Backpack**

(3) The base with standard Leica pin for initializing of the scanner is included, without the need to disassemble the BLK2GO Adapter from the instrument, this way the operator can start scanning immediately after initialization