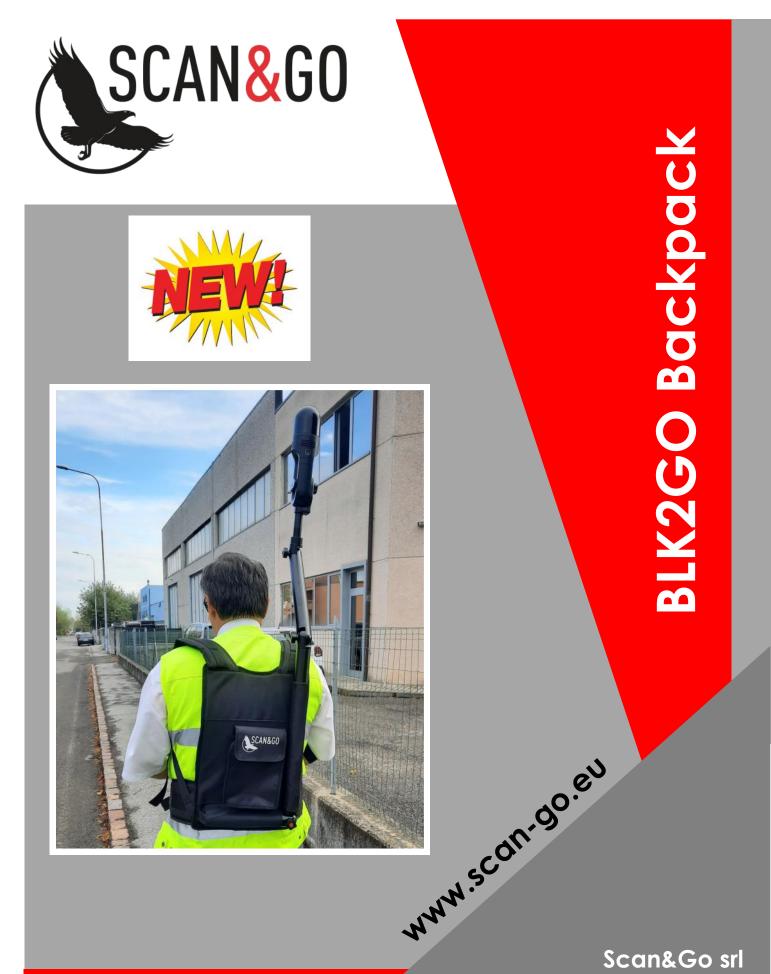

## **BLK2GO Backpack**

This Backpack is designed to be used with BLK2GO laser scanner comfortably on the operator's shoulders, thus leaving the hands free.

The support (4) is made of aluminum tubes, the inclination can be adjusted by the operator allowing to keep the scanner at different heights,

# **BLK2GO Backpack**

(3) The base with standard Leica pin for initializing of the scanner is included, without the need to disassemble the BLK2GO Adapter from the instrument, this way the operator can start scanning immediately after initialization

Thanks to the quick release (2) the scanner can be easily used by hand in all situations where the Backpack would be bulky or not suitable