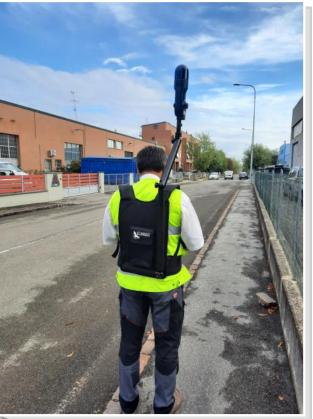

## **BLK2GO Backpack**

This Backpack is designed to be used with BLK2GO laser scanner comfortably on the operator's shoulders, thus leaving the hands free.

The support (4) is made of aluminum tubes, the inclination can be adjusted by the operator allowing to keep the scanner at different heights,

(1) the BLK2GO Adapter is equipped with 5/8 converter

(2) Standard Leica pin with locking knob allows 360 ° rotation to orient the scanner in any direction.

# **BLK2GO Backpack**

(3) The base with standard Leica pin for initializing of the scanner is included, without the need to disassemble the BLK2GO Adapter from the instrument, this way the operator can start scanning immediately after initialization

Thanks to the quick release (2) the scanner can be easily used by hand in all situations where the Backpack would be bulky or not suitable