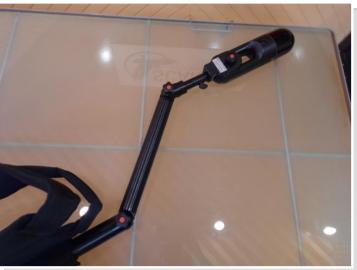

## **BLK2GO Backpack**

This Backpack is designed to be used with BLK2GO laser scanner comfortably on the operator's shoulders, thus leaving the hands free.

The support (4) is made of aluminum tubes, the inclination can be adjusted by the operator allowing to keep the scanner at different heights,

(1) the BLK2GO Adapter is equipped with 5/8 converter

(2) Standard Leica pin with locking knob allows 360 ° rotation to orient the scanner in any direction.