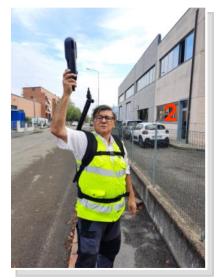

Thanks to the quick release (2) the scanner can be easily used by hand in all situations where the Backpack would be bulky or not suitable