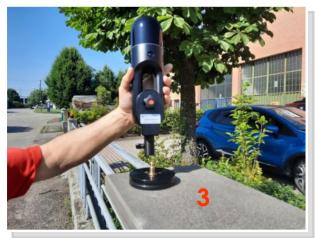

# **BLK2GO Backpack**

(3) The base with standard Leica pin for initializing of the scanner is included, without the need to disassemble the BLK2GO Adapter from the instrument, this way the operator can start scanning immediately after initialization