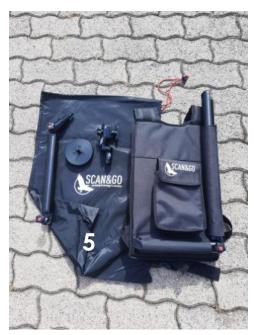

### COMPONENTS

- 1. BLK2GO Adapter
- 2. Standard Leica pin 5/8 "
- 3. Base for initialization
- 4. Adjustable support
- 5. Transport nylon bag