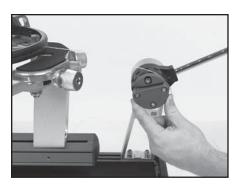

#### Winder Support Stand Installation

Remove the M5 bolts from the 2 brackets located in the rear slots of the machine base using the 5MM hex key. Slide the brackets to the right end of the base and position the winder stand over the brackets aligning the holes in the base of the winder stand with the holes in the brackets. Attach the winder support stand using the M5 bolts. Install all 4 bolts loosely at first and then tighten all securely.