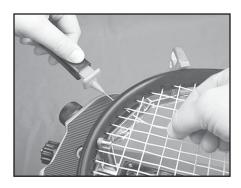

Once the awl is inserted, pull the handle of the awl outward while holding the tip section in place. This leaves the outer sheath in the grommet hole. Insert the end of the string into the outer sheath.

While holding the string, slowly pull the sheath out of the grommet hole to leave the free end of the string exposed.