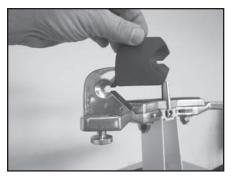

#### **Engaging the Drop Weight Bar Stop**

The stringing machine is shipped with the drop weight bar in the horizontal position. To limit the rotation of the drop weight bar and prevent racquet damage during stringing, the bar stop must be engaged.

Hold the drop weight bar in the vertical position as shown while turning the 5mm stop screw located on the back side of the winder stand clockwise.