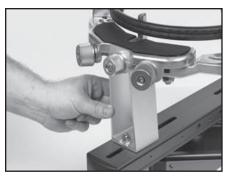

#### Winder Support Stand Installation

Remove the M5 bolts from the 2 brackets located in the rear slots of the machine base using the 5MM hex key. Slide the brackets to the right end of the base and position the winder stand over the brackets aligning the holes in the base of the winder stand with the holes in the brackets. Attach the winder support stand using the M5 bolts. Install all 4 bolts loosely at first and then tighten all securely.