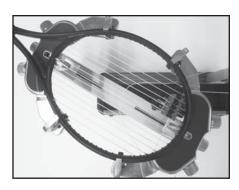

#### **Gripping the String**

While holding the tension bar slightly above horizontal, wrap the free string clockwise around the gripper drum once and position between the gripper jaw.

Gently turn the gripper clockwise while squeezing the jaws together until all slack in the string is removed.

**Note:** For proper operation, the string gripper jaw must be in the position shown. The tension in the string provides the clamping force to the jaws.

#### **Pulling Tension**

While securely holding the string gripper drum with your hand, lift the tension bar above horizontal and gently lower the bar under its own weight. If the tension bar drops below horizontal, repeat the above action until the bar comes to rest parallel to the racquet.