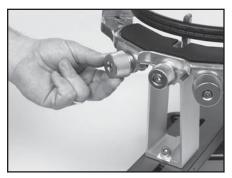

Hold the drop weight bar in the vertical position as shown while turning the 5mm stop screw located on the back side of the winder stand clockwise.

#### Installing the Drop Weight

Remove the end cap from the tension bar and slide the drop weight onto the bar. The weight should be oriented with the knob end closest to the string winder. Replace the end cap.