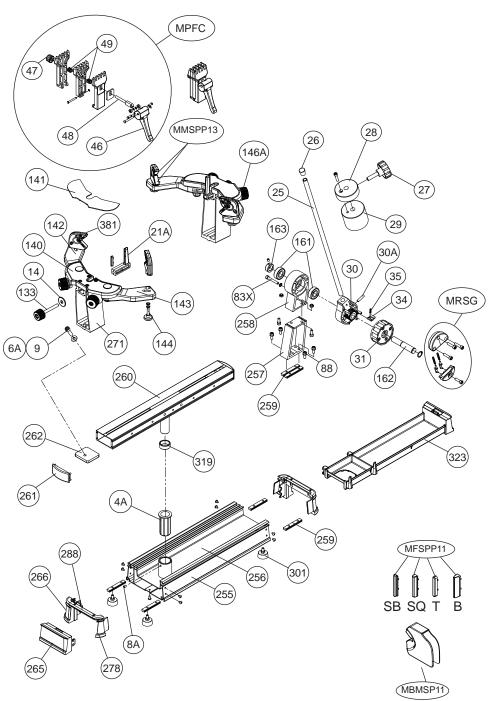

#### Winder Support Stand Installation

Remove the M5 bolts from the 2 brackets located in the rear slots of the machine base using the 5MM hex key. Slide the brackets to the right end of the base and position the winder stand over the brackets aligning the holes in the base of the winder stand with the holes in the brackets. Attach the winder support stand using the M5 bolts. Install all 4 bolts loosely at first and then tighten all securely.

#### **Support Post Installation**

To install the support posts you must first remove the turntable end cap by grasping the sides of the end cap and removing it, to gain access to the inside of the turntable.

#### **Remove Mounting Bolts**

While holding the mounting plate on the inside of the turntable remove the support post mounting bolts.

**Note:** There are two Nylon washers that are included for shipping purposes only. Remove and discard the nylon washers.

#### **Installing the Frame Support Posts**

Place the support post onto the central slot of the turntable. While holding the mounting plate against the inside top surface of the turntable with your fingers, align the hole in the support post with the hole in the mounting plate. Install the mounting bolt through the support post and into the plate by hand and tighten with the 6 mm hex wrench. Re-install the turntable end caps.