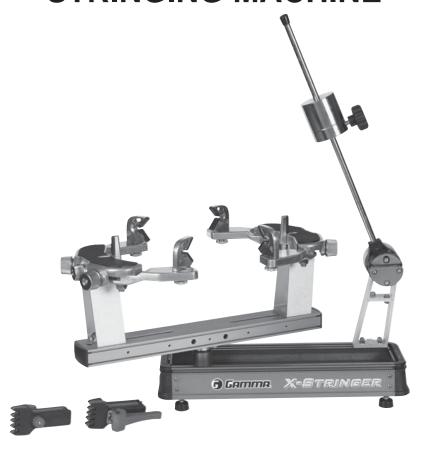

# X-STRINGER X-6 STRINGING MACHINE

## **FEATURES**

#### **MACHINE FEATURES**

- Drop Weight Tensioner with 8 to 90 lbs Tension Range and Permanently Engraved Weight Scale
- Professional Six Point "Quick Mount" Racquet Mounting System- Accommodates All Racquets
- Parallel Jaw Rotating Ratchet Gripper with Diamond Dust Coated Gripping Surfaces
- Two Composite Floating Clamps with Thumb Screw Adjustment
- High Strength Extruded Aluminum Base with Durable Anodized Finish and Convenient Padded Tool Tray
- Unique Internal Drawer System for Storing Tools and Adaptors