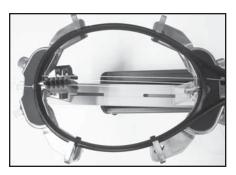

## MOUNTING THE FRAME

#### **Adjusting the Frame Support Posts**

Loosen the lock bolts of the frame support posts and space them apart with the frame support slides separated by the approximate length of the racquet head. Although it is not required, it is good practice to center the support posts on the turntable. Lock one of the posts in position by tightening the lock bolt and position the other post until the frame support slide is positioned near the inside surface of the racquet frame. Securely tighten the lock bolt of the second support post.

#### **Tightening the Frame Supports**

Tighten the Frame Support Slides by turning the adjustment knob clockwise until snug against the racquet frame and slight resistance is felt.

**Caution:** Overtightening the Center Supports will stretch the head of the racquet and could cause racquet damage.

# Frame Shoulder Support Arm Adjustment

Being sure the shoulder supports are free to swivel in their mountings, simultaneously rotate the shoulder support adjustment knobs clockwise until both shoulder supports gently and squarely contact the frame.

#### Frame Shoulder Support Adjustment

The shoulder supports are designed to rotate and can be adjusted to provide maximum support to the racquet frame. Rotate the support so that the pads contact the frame squarely when the arms are closed against the racquet.