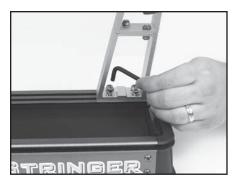

#### Winder Support Stand Installation

Remove the M5 bolts from the 2 brackets located in the rear slots of the machine base using the 5MM hex key. Slide the brackets to the right end of the base and position the winder stand over the brackets aligning the holes in the base of the winder stand with the holes in the brackets. Attach the winder support stand using the M5 bolts. Install all 4 bolts loosely at first and then tighten all securely.