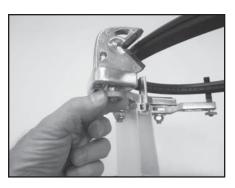

# Frame Shoulder Support Arm Adjustment

Being sure the shoulder supports are free to swivel in their mountings, simultaneously rotate the shoulder support adjustment knobs clockwise until both shoulder supports gently and squarely contact the frame.

#### Frame Shoulder Support Adjustment

The shoulder supports are designed to rotate and can be adjusted to provide maximum support to the racquet frame. Rotate the support so that the pads contact the frame squarely when the arms are closed against the racquet.

#### Securing the Frame

Lock the shoulder supports in position by turning the knob at the base clockwise.

Repeat the adjustment procedure for the remaining support post.

Re-tighten all of the frame supports in the same order as before.