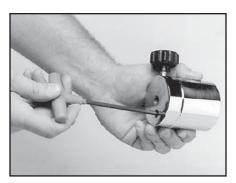

#### **Setting Tension**

To set the stringing tension, loosen the locking knob on the side of the drop weight. Slide the weight in the appropriate direction until the face *closest* to the string gripper is indexed with the desired tension mark on the tension bar.

The drop weight is of a two piece design. When assembled, it will accommodate tensions from 20 to 90 lbs For tensions from 8 to 20 lbs, remove the 5mm bolt on the face of the drop weight, and use the smaller portion of the weight as described above.