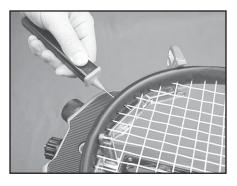

# PATHFINDER AWL

The machine includes the pathfinder stringing awl which creates a pathway between or around strings to make inserting a string through blocked grommets easier and quicker.

Insert the awl through the grommet hole in the same manner as for traditional awls. The Pathfinder awl must be in the closed position before insertion.

Once the awl is inserted, pull the handle of the awl outward while holding the tip section in place. This leaves the outer sheath in the grommet hole. Insert the end of the string into the outer sheath.