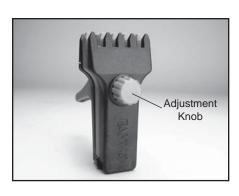

#### Adjusting the Clamps

The clamps provided with your stringing machine will need minor adjustments according to string type, construction, and gauge. To adjust, route the string through the racquet as if you were beginning the main strings. Clamp the strings and pull tension. If the string slips through the jaws of the clamp, tighten the clamp by turning the adjustment knob opposite of the handle, in the clockwise direction. If the clamp leaves impressions or damages the string, it is too tight and must be adjusted by turning the adjustment knob counterclockwise.