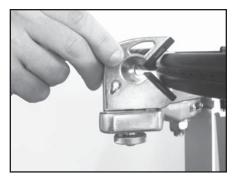

#### **Support Post Installation**

To install the support posts you must first remove the turntable end cap by grasping the sides of the end cap and removing it, to gain access to the inside of the turntable.

Repeat procedure on the opposite side of the turntable.

If end caps are tight, a flat blade screw driver may be used to pry the end caps off.