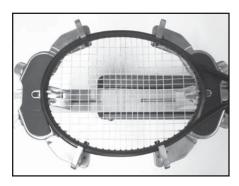

#### **Weaving the Cross Strings**

Follow the manufacturer's recommended stringing pattern for one or two piece stringing. This will determine the starting point for the cross strings. If applicable, tie the first cross string using an appropriate starting knot.

Weave the cross strings over and under the main strings being careful to alternate the weave of each consecutive cross string so as to be opposite of the previously installed cross string.