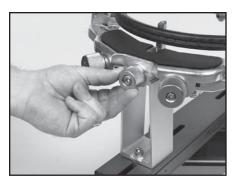

#### **Engaging the Drop Weight Bar Stop**

The stringing machine is shipped with the drop weight bar in the horizontal position. To limit the rotation of the drop weight bar and prevent racquet damage during stringing, the bar stop must be engaged.

Hold the drop weight bar in the vertical position as shown while turning the 5mm stop screw located on the back side of the winder stand clockwise.