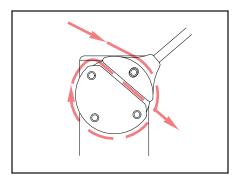

#### **Support Post Installation**

To install the support posts you must first remove the turntable end cap by grasping the sides of the end cap and removing it, to gain access to the inside of the turntable.

#### **Remove Mounting Bolts**

While holding the mounting plate on the inside of the turntable remove the support post mounting bolts.

**Note:** There are two Nylon washers that are included for shipping purposes only. Remove and discard the nylon washers.

#### **Installing the Frame Support Posts**

Place the support post onto the central slot of the turntable. While holding the mounting plate against the inside top surface of the turntable with your fingers, align the hole in the support post with the hole in the mounting plate. Install the mounting bolt through the support post and into the plate by hand and tighten with the 6 mm hex wrench. Re-install the turntable end caps.