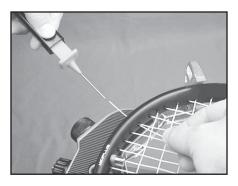

While holding the string, slowly pull the sheath out of the grommet hole to leave the free end of the string exposed.