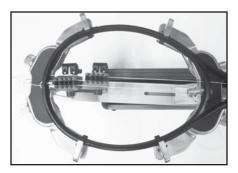

#### **Gripping the String**

While holding the tension bar slightly above horizontal, wrap the free string clockwise around the gripper drum once and position between the gripper jaw.

Gently turn the gripper clockwise while squeezing the jaws together until all slack in the string is removed.

**Note:** For proper operation, the string gripper jaw must be in the position shown. The tension in the string provides the clamping force to the jaws.

#### **Pulling Tension**

While securely holding the string gripper drum with your hand, lift the tension bar above horizontal and gently lower the bar under its own weight. If the tension bar drops below horizontal, repeat the above action until the bar comes to rest parallel to the racquet.