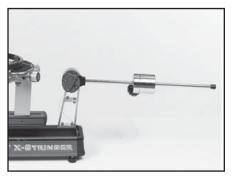

#### Installing the Drop Weight

Remove the end cap from the tension bar and slide the drop weight onto the bar. The weight should be oriented with the knob end closest to the string winder. Replace the end cap.