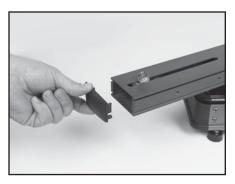

#### **Support Post Installation**

To install the support posts you must first remove the turntable end cap by grasping the sides of the end cap and removing it, to gain access to the inside of the turntable.

Repeat procedure on the opposite side of the turntable.

If end caps are tight, a flat blade screw driver may be used to pry the end caps off.