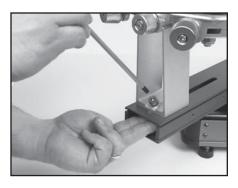

#### **Installing the Frame Support Posts**

Place the support post onto the central slot of the turntable. While holding the mounting plate against the inside top surface of the turntable with your fingers, align the hole in the support post with the hole in the mounting plate. Install the mounting bolt through the support post and into the plate by hand and tighten with the 6 mm hex wrench. Re-install the turntable end caps.

Repeat procedure on the opposite side of the turntable