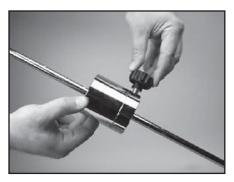

#### **Turntable Bushing Adjustment**

The turntable bushing is adjusted at the factory for optimum performance. After time and use, the turntable bushings may need minor adjustment. An adjustment is indicated when noticeable turntable looseness or wobble occurs while stringing.

To adjust the fit between the turntable pin and the bushings, tighten the set screw at the top of the bushing using a 3mm hex wrench. Tighten until the turntable rotates smoothly without excessive free play.