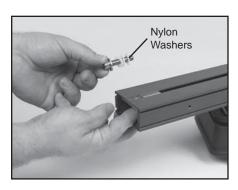

#### **Remove Mounting Bolts**

While holding the mounting plate on the inside of the turntable remove the support post mounting bolts.

**Note:** There are two Nylon washers that are included for shipping purposes only. Remove and discard the nylon washers.