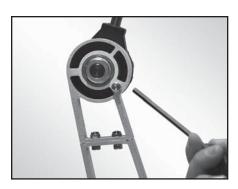

#### **Turntable Bushing Adjustment**

The turntable bushing is adjusted at the factory for optimum performance. After time and use, the turntable bushings may need minor adjustment. An adjustment is indicated when noticeable turntable looseness or wobble occurs while stringing.

To adjust the fit between the turntable pin and the bushings, tighten the set screw at the top of the bushing using a 3mm hex wrench. Tighten until the turntable rotates smoothly without excessive free play.