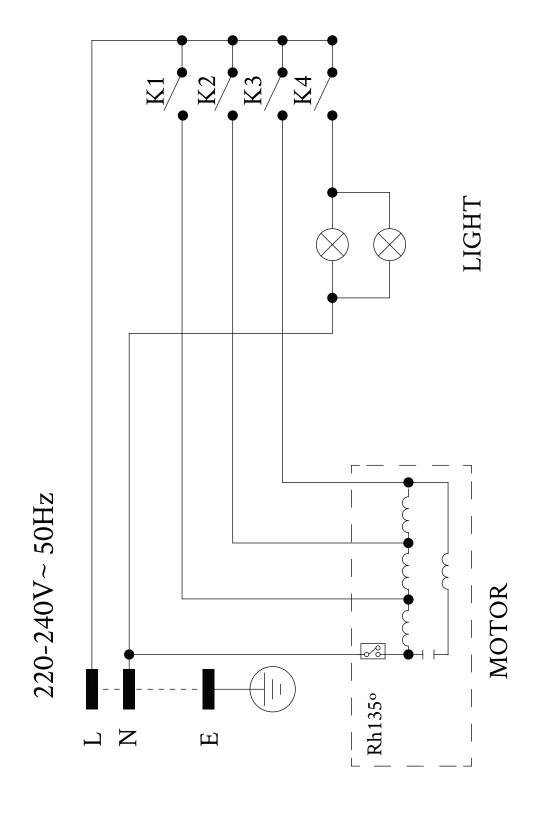

4   | 2306011.002 | Motor Assembly                                        |
| 5   | 2306011.005 | Carbon Filter (2) - circular - set of 2 (optional)    |
| 6-7 | 2306011.503 | PCB box                                               |
| 9   | 2306011.506 | Lamp Socket                                           |
| 10  | 2306011.507 | 40W Halogen Light GU10                                |
| 12  | 2306011.505 | Slide Switch                                          |
| 13  | 2306012.101 | Panel (750mm)                                         |
| 13  | 2306011.101 | Panel (520mm)                                         |
| 14  | 2306012.001 | 750mm Aluminium Panel Filter (1) -rectangular- single |
| 14  | 2306011.001 | 520mm Aluminium Panel Filter (1) -rectangular- single |

### WIRING DIAGRAM



# NOTES

| <br> |
|------|
|      |
|      |
|      |
|      |
|      |
|      |
|      |
|      |
|      |
|      |
|      |
| <br> |
|      |
|      |
|      |
|      |
|      |
|      |
|      |
|      |
|      |
|      |
|      |
|      |
|      |
| <br> |
| <br> |
|      |
|      |
|      |
|      |
|      |
|      |
|      |
|      |
|      |