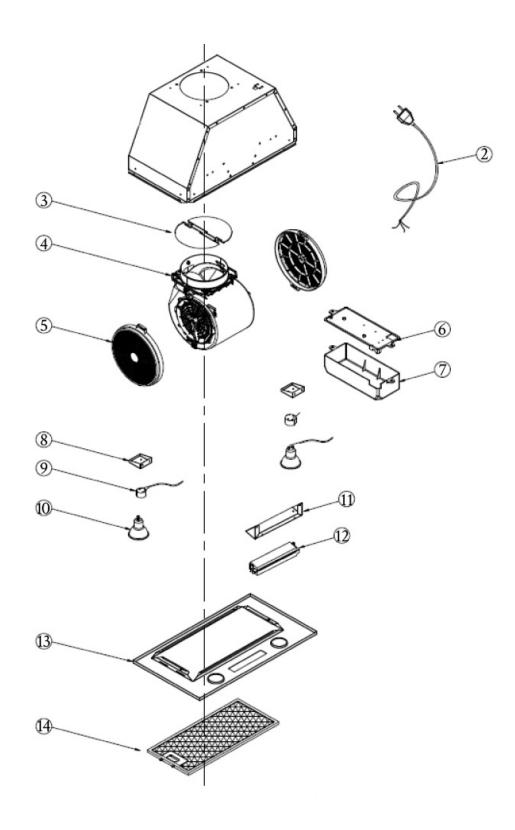

### EXPLODED VIEW

# PARTS LIST

| ID  | PART NUMBER | DESCRIPTION                                           |
|-----|-------------|-------------------------------------------------------|
| 2   | 2306011.501 | Power Cord with 10A Plug                              |
| 3   | 2306011.401 | Non-Return Flaps                                      |
| 4   | 2306011.002 | Motor Assembly                                        |
| 5   | 2306011.005 | Carbon Filter (2) - circular - set of 2 (optional)    |
| 6-7 | 2306011.503 | PCB box                                               |
| 9   | 2306011.506 | Lamp Socket                                           |
| 10  | 2306011.507 | 40W Halogen Light GU10                                |
| 12  | 2306011.505 | Slide Switch                                          |
| 13  | 2306012.101 | Panel (750mm)                                         |
| 13  | 2306011.101 | Panel (520mm)                                         |
| 14  | 2306012.001 | 750mm Aluminium Panel Filter (1) -rectangular- single |
| 14  | 2306011.001 | 520mm Aluminium Panel Filter (1) -rectangular- single |