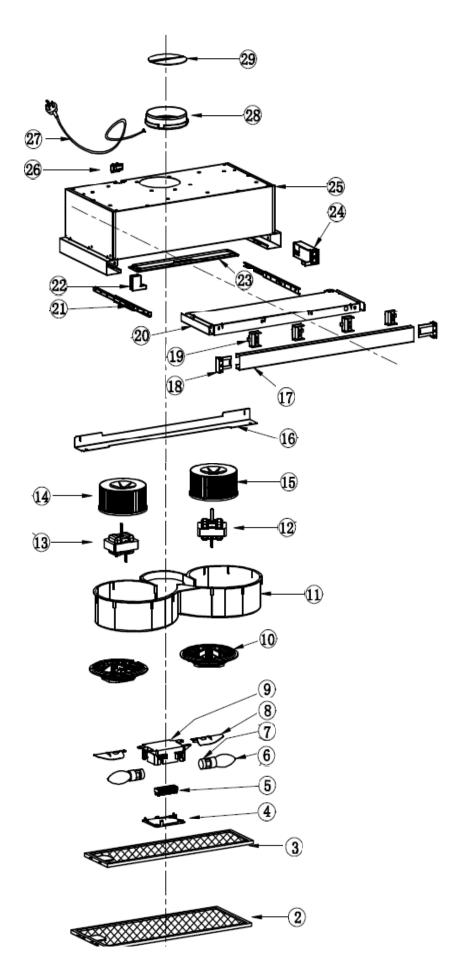

### EXPLODED VIEW

2

# PARTS LIST

| ID    | PART NUMBER | DESCRIPTION                                                  |
|-------|-------------|--------------------------------------------------------------|
| 2     | 2306010.001 | 600mm Outer Aluminium Panel Filter (1) -rectangular - single |
| 3     | 2306010.002 | 600mm Inner Aluminium Panel Filter (1) -rectangular - single |
| 6     | 2306010.501 | Halogen Lamp E14                                             |
| 7     | 2306010.502 | Lamp Holder                                                  |
| 8     | 2306010.101 | Reflector                                                    |
| 9     | 2306010.508 | Connection Box                                               |
| 10    | 2306010.401 | Motor Cover                                                  |
| 12    | 2306010.509 | Motor (right) -100W                                          |
| 13    | 2306010.510 | Motor (left) - 100W                                          |
| 14    | 2306010.402 | Impeller (left)                                              |
| 15    | 2306010.403 | Impeller (right)                                             |
| 16    | 2306010.102 | Filler                                                       |
| 18    | 2399407     | Side Cap for Front Rail (40mm)                               |
| 18    | 2399408     | Side Cap for Front Rail (80mm)                               |
| 19    | 2399405     | Black Plastic Connect Clip (40mm)                            |
| 19    | 2399406     | Black Plastic Connect Clip (80mm)                            |
| 17-19 | 2306010.003 | 40mm Front Rail (* optional)                                 |
| 17-19 | 2306010.006 | 80mm Front Rail                                              |
| 21    | 2306010.004 | Runner                                                       |
| 22    | 2306010.404 | Left Panel Sealed Cap                                        |
| 23    | 2306010.405 | Lamp Diffuser                                                |
| 24    | 2306010.511 | Rocking Switch                                               |
| 26    | 2306010.406 | Power Cord Clamp                                             |
| 27    | 2306010.512 | Flexible Power Cord                                          |
| 28    | 2306010.407 | Outlet Adaptor                                               |
| 29    | 2306010.408 | Non-Return Flap                                              |
| *     | 2306011.005 | Carbon Filter (2) - circular - set of 2 (* optional)         |