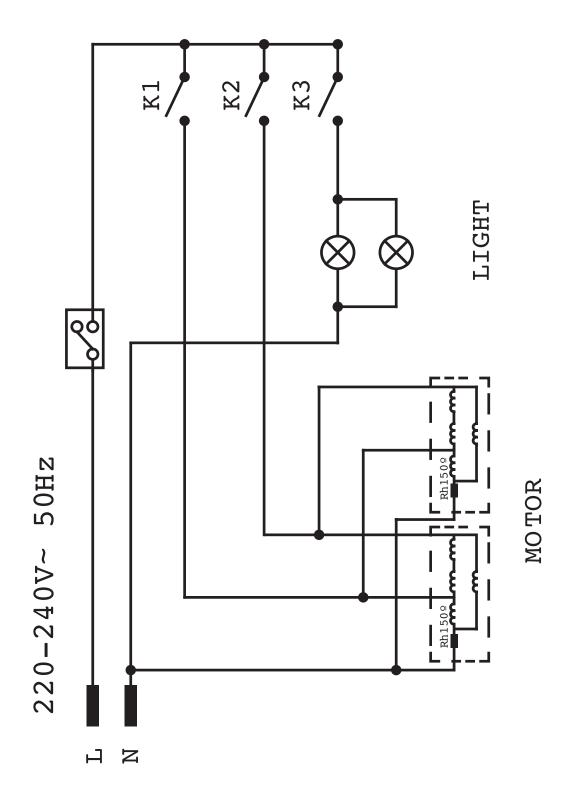

| 2306010.004 | Runner                                                       |
| 22    | 2306010.404 | Left Panel Sealed Cap                                        |
| 23    | 2306010.405 | Lamp Diffuser                                                |
| 24    | 2306010.511 | Rocking Switch                                               |
| 26    | 2306010.406 | Power Cord Clamp                                             |
| 27    | 2306010.512 | Flexible Power Cord                                          |
| 28    | 2306010.407 | Outlet Adaptor                                               |
| 29    | 2306010.408 | Non-Return Flap                                              |
| *     | 2306011.005 | Carbon Filter (2) - circular - set of 2 (* optional)         |

### WIRING DIAGRAM



4

# NOTES

| <br> |
|------|
|      |
| <br> |
|      |
| <br> |
|      |
|      |
|      |
|      |
| <br> |
|      |
| <br> |
|      |
|      |
|      |
|      |
| <br> |
|      |
| <br> |
|      |
|      |
|      |
|      |
| <br> |
|      |
| <br> |
|      |
| <br> |
|      |
|      |
|      |
|      |
|      |
|      |
| <br> |
|      |
| <br> |
|      |
|      |
|      |
|      |
|      |
|      |
| <br> |
|      |
| <br> |
|      |
| <br> |
|      |
|      |
|      |
|      |
| <br> |
|      |
| <br> |
|      |
|      |

## CONTACT

Version 1.3

We are committed to ongoing research and development. Every effort has been made to ensure all information in the service manual is correct at time of going to print. Dimensions should be used as a reference only and actual dimensions sho