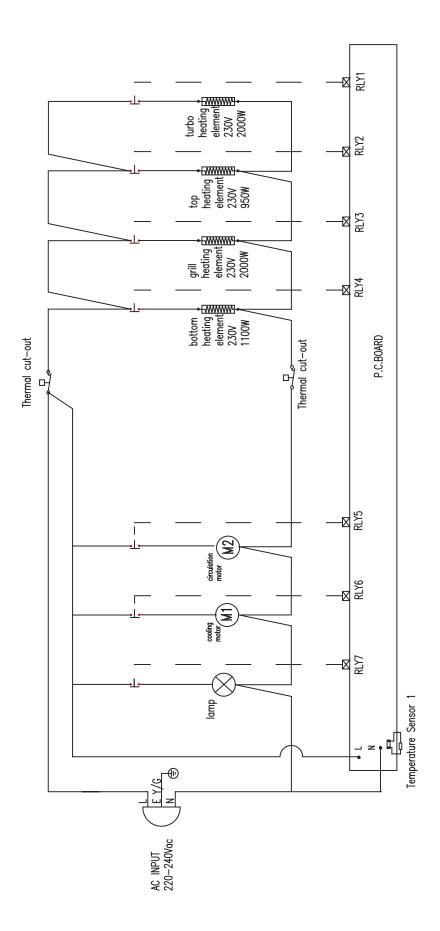

with blades                         |
| 20    | 2199515  | Bottom Element                                     |
| 21    | 2199503  | Circular Element                                   |
| 24    | 2199404  | Knob( push in)                                     |
| 26    | 2199020  | Timer Buttons ( set of 4)                          |
| 27    | 2199514  | Display Board Assembly                             |
| 28    | 2199509  | Power board Assembly (PCB)                         |
| 29    | 2199904  | Door Handle                                        |
| 30    | 2199207  | Hinge Assembly (L & R)                             |
| 31    | 2199800  | Inner Glass Panel with spring clip                 |
| 32    | 2199903  | Screw & Rubber Cover                               |

#### WIRING DIAGRAM



#### CONTACT

#### Vitale Customer Care

- **1300 798 260**
- PO Box 7785, Baulkham Hills, BC NSW 1755

#### Version 1.4

We are committed to ongoing research and development. Every effort has been made to ensure all information in the service manual is correct at time of going to print. Dimensions should be used as a reference only and actual dimensions should be taken from the physical product.