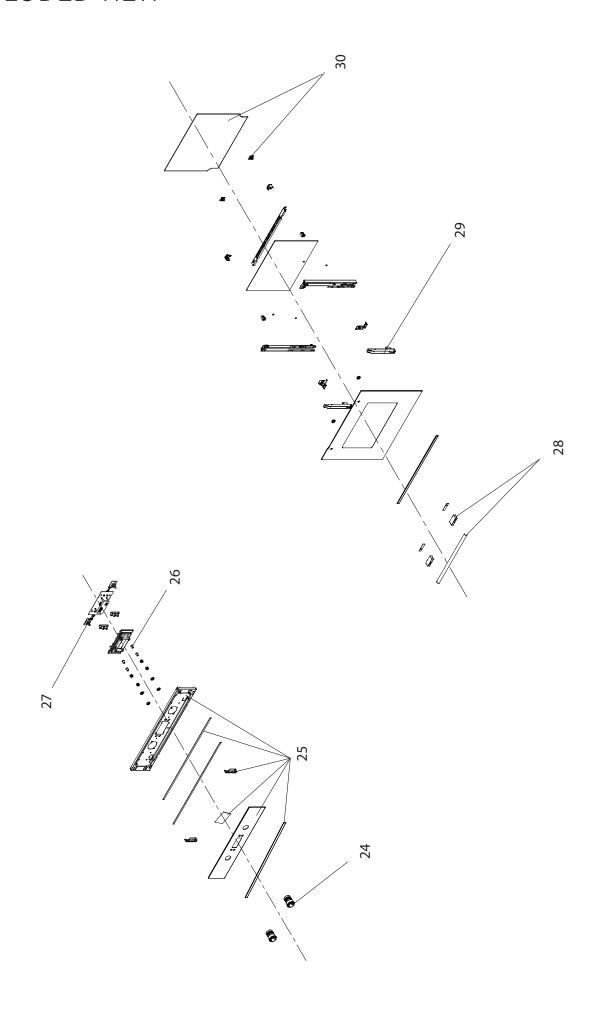

## EXPLODED VIEW

### PARTS LIST

| Item  | ISS Code | ISS DESCRIPTION                                    |
|-------|----------|----------------------------------------------------|
| 1     | 2199087  | Control Panel ( 9 F Vitale)                        |
| 2     | 2111901  | Complete Door with Handle - Vitale (triple glazed) |
| 3     | 2199900  | Rubber Door Seal                                   |
| 4     | 2199206  | Hinge Support (Left)                               |
| 5     | 2199205  | Hinge Support (Right)                              |
| 6     | 2199902  | Cord +Power Plug 15A                               |
| 7     | 2199511  | Safety Device (Thermostat 125°C)                   |
| 8     | 2199505  | Cooling Fan                                        |
| 9     | 2199510  | Safety Device (Thermostat 250°C)                   |
| 10    | 2199513  | Temperature Sensor                                 |
| 11    | 2199201  | Drip Tray Insert                                   |
| 12    | 2199200  | Wire Rack                                          |
| 13    | 2199508  | Top Element                                        |
| 14    | 2199204  | Side Rack (left)                                   |
| 15    | 2199203  | Side Rack (right)                                  |
| 16    | 2199150  | Drip Tray                                          |
| 17    | 2199088  | Globe and Holder                                   |
| 19,22 | 2199504  | Oven Motor/Fan with blades                         |
| 20    | 2199515  | Bottom Element                                     |
| 21    | 2199503  | Circular Element                                   |
| 24    | 2199404  | Knob( push in)                                     |
| 26    | 2199020  | Timer Buttons ( set of 4)                          |
| 27    | 2199514  | Display Board Assembly                             |
| 28    | 2199509  | Power board Assembly (PCB)                         |
| 29    | 2199904  | Door Handle                                        |
| 30    | 2199207  | Hinge Assembly (L & R)                             |
| 31    | 2199800  | Inner Glass Panel with spring clip                 |
| 32    | 2199903  | Screw & Rubber Cover                               |