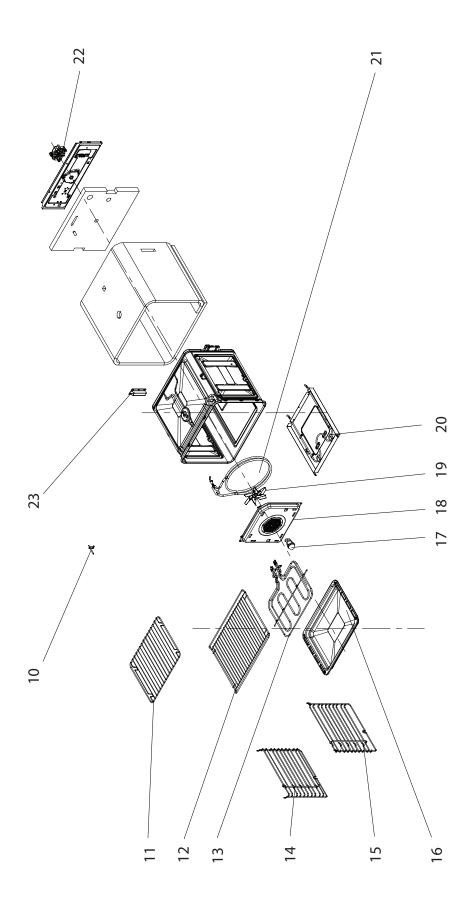

# EXPLODED VIEW

### PARTS LIST

| Item  | ISS Code | ISS DESCRIPTION                                    |
|-------|----------|----------------------------------------------------|
| 1     | 2199087  | Control Panel ( 9 F Vitale)                        |
| 2     | 2111901  | Complete Door with Handle - Vitale (triple glazed) |
| 3     | 2199900  | Rubber Door Seal                                   |
| 4     | 2199206  | Hinge Support (Left)                               |
| 5     | 2199205  | Hinge Support (Right)                              |
| 6     | 2199902  | Cord +Power Plug 15A                               |
| 7     | 2199511  | Safety Device (Thermostat 125°C)                   |
| 8     | 2199505  | Cooling Fan                                        |
| 9     | 2199510  | Safety Device (Thermostat 250°C)                   |
| 10    | 2199513  | Temperature Sensor                                 |
| 11    | 2199201  | Drip Tray Insert                                   |
| 12    | 2199200  | Wire Rack                                          |
| 13    | 2199508  | Top Element                                        |
| 14    | 2199204  | Side Rack (left)                                   |
| 15    | 2199203  | Side Rack (right)                                  |
| 16    | 2199150  | Drip Tray                                          |
| 17    | 2199088  | Globe and Holder                                   |
| 19,22 | 2199504  | Oven Motor/Fan with blades                         |
| 20    | 2199515  | Bottom Element                                     |
| 21    | 2199503  | Circular Element                                   |
| 24    | 2199404  | Knob( push in)                                     |
| 26    | 2199020  | Timer Buttons ( set of 4)                          |
| 27    | 2199514  | Display Board Assembly                             |
| 28    | 2199509  | Power board Assembly (PCB)                         |
| 29    | 2199904  | Door Handle                                        |
| 30    | 2199207  | Hinge Assembly (L & R)                             |
| 31    | 2199800  | Inner Glass Panel with spring clip                 |
| 32    | 2199903  | Screw & Rubber Cover                               |