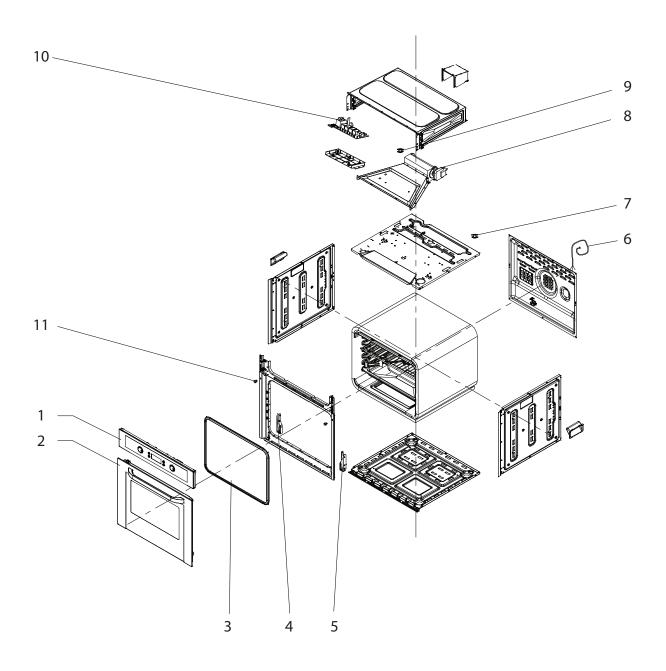

### EXPLODED VIEW

### PARTS LIST

| Item  | ISS Code | ISS DESCRIPTION                                    |
|-------|----------|----------------------------------------------------|
| 1     | 2199087  | Control Panel ( 9 F Vitale)                        |
| 2     | 2111901  | Complete Door with Handle - Vitale (triple glazed) |
| 3     | 2199900  | Rubber Door Seal                                   |
| 4     | 2199206  | Hinge Support (Left)                               |
| 5     | 2199205  | Hinge Support (Right)                              |
| 6     | 2199902  | Cord +Power Plug 15A                               |
| 7     | 2199511  | Safety Device (Thermostat 125°C)                   |
| 8     | 2199505  | Cooling Fan                                        |
| 9     | 2199510  | Safety Device (Thermostat 250°C)                   |
| 10    | 2199513  | Temperature Sensor                                 |
| 11    | 2199201  | Drip Tray Insert                                   |
| 12    | 2199200  | Wire Rack                                          |
| 13    | 2199508  | Top Element                                        |
| 14    | 2199204  | Side Rack (left)                                   |
| 15    | 2199203  | Side Rack (right)                                  |
| 16    | 2199150  | Drip Tray                                          |
| 17    | 2199088  | Globe and Holder                                   |
| 19,22 | 2199504  | Oven Motor/Fan with blades                         |
| 20    | 2199515  | Bottom Element                                     |
| 21    | 2199503  | Circular Element                                   |
| 24    | 2199404  | Knob( push in)                                     |
| 26    | 2199020  | Timer Buttons ( set of 4)                          |
| 27    | 2199514  | Display Board Assembly                             |
| 28    | 2199509  | Power board Assembly (PCB)                         |
| 29    | 2199904  | Door Handle                                        |
| 30    | 2199207  | Hinge Assembly (L & R)                             |
| 31    | 2199800  | Inner Glass Panel with spring clip                 |
| 32    | 2199903  | Screw & Rubber Cover                               |