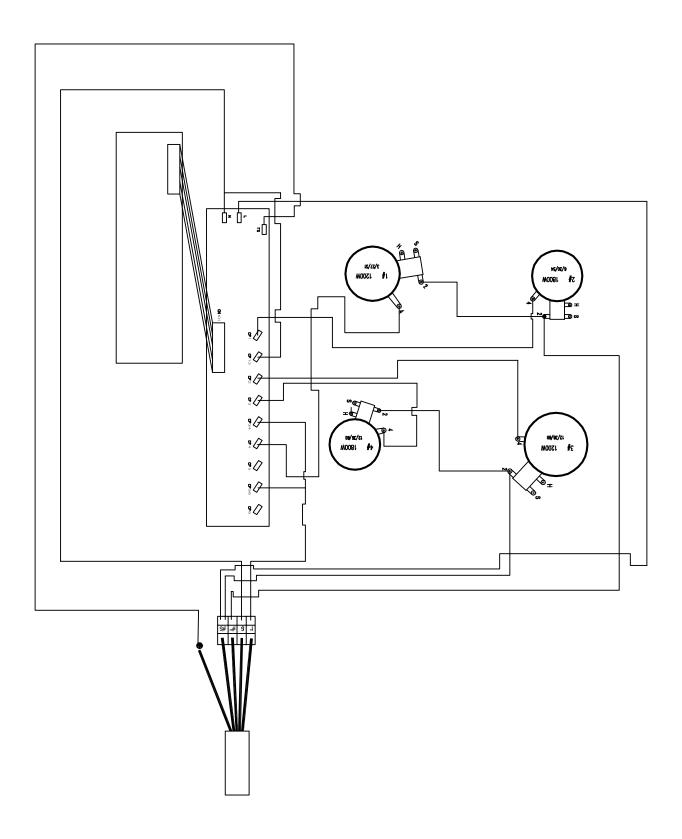

**CERAMIC HOB**

SERVICE M A N U A L

VCTB60A1

### Disclaimer

The information contained in this Service Manual is intended for licensed service personnel only.

## EXPLODED VIEW



# PARTS LIST

| Item No | ISS Code | ISS DESCRIPTION             |
|---------|----------|-----------------------------|
| 1,7     | 2211800  | Glass Assembly - Vitale     |
| 4       | 2299108  | Spring Bracket              |
| 5       | 2299529  | Hot Plate - 1800W (Ribbon)  |
| 6       | 2299530  | Hot Plate - 1200W (Ribbon)  |
| 9       | 2299900  | Silicon Sealing Stip        |
| 10      | 2299531  | Junction Box                |
| 11      | 2299532  | Main Control Board Assembly |
| 12      | 2299533  | Display Board Assembly      |
| 14      | 2299534  | Power Cord                  |

## WIRING DIAGRAM



# NOTES

### CONTACT

#### Vitale Customer Care

- **1300 798 260**
- PO Box 7785, Baulkham Hills, BC NSW 1755

#### Version 1.2

We are committed to ongoing research and development. Every effort has been made to ensure all information in the service manual is correct at time of going to print. Dimensions should be used as a reference only and actual dimensions should be taken from the physical product.