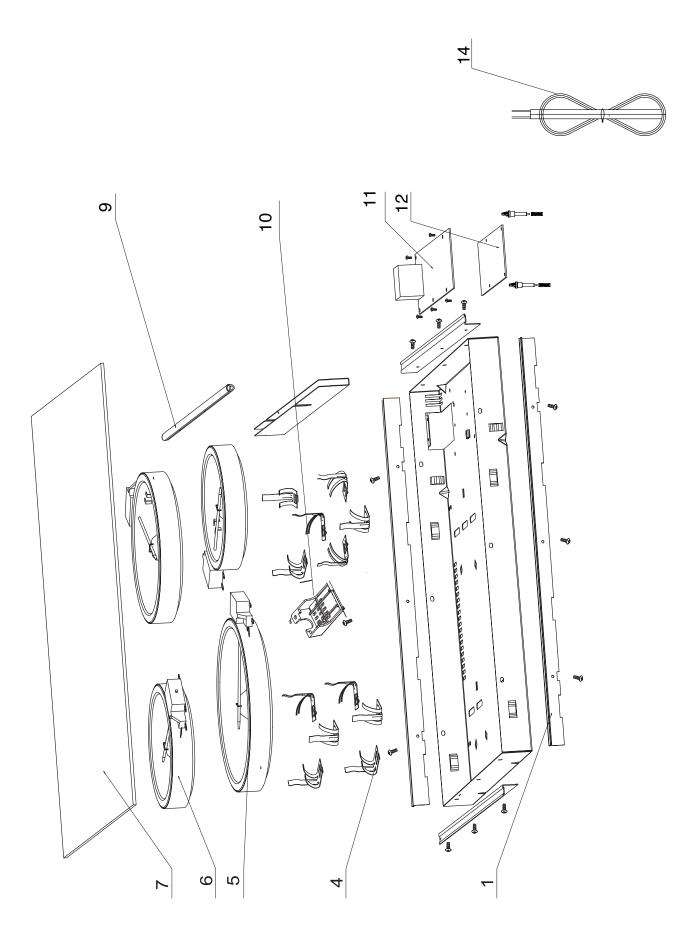

## EXPLODED VIEW

# PARTS LIST

| Item No | ISS Code | ISS DESCRIPTION             |
|---------|----------|-----------------------------|
| 1,7     | 2211800  | Glass Assembly - Vitale     |
| 4       | 2299108  | Spring Bracket              |
| 5       | 2299529  | Hot Plate - 1800W (Ribbon)  |
| 6       | 2299530  | Hot Plate - 1200W (Ribbon)  |
| 9       | 2299900  | Silicon Sealing Stip        |
| 10      | 2299531  | Junction Box                |
| 11      | 2299532  | Main Control Board Assembly |
| 12      | 2299533  | Display Board Assembly      |
| 14      | 2299534  | Power Cord                  |