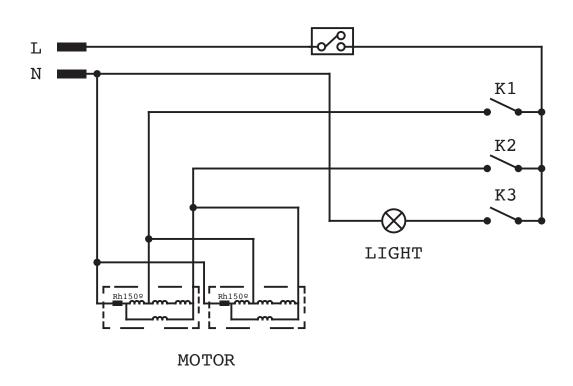

| 2306010.407            | Outlet Adaptor                                           |
| 29               | 2306010.408            | Non-Return Flap                                          |
| *                | 2306011.005            | Carbon Filter (2) - Circular - Set of 2                  |

<sup>\*</sup>Optional

(i) **NOTE:** PCB connection board has been adopted from Serial Number **AT-09622-00YYY** PCB Connection (2399523) - not existent in the previous generation. Rocking Switch + Cord and Connector (2306010.511 > 2399538 (i))

LED Lamp LSD-F2 2W (2399515 <> 2399526 (i)) - LED lamps are interchangeable

<sup>\*\*</sup> LED light suitable for TSH60X-L

<sup>\*\*\*</sup> LED light with connector suitable for TSH60X-L from serial numbers AT-07293-XXXXX

## TSH60X



## TSH60X-L



#### **CONTACT DETAILS**

# AUSTRALIA ARISIT PTY LIMITED

40-44 Mark Anthony Drive, Dandenong South, VIC 3175, Australia

P // 1300 762 219 F // 03 9768 0838 consumer.care@arisit.com

#### NEW ZEALAND ARISIT PTY LIMITED

PO Box 68-140 Newton, Auckland 1145, New Zealand

P // 09 306 1020 F // 09 302 0077 sales@aristonappliances.co.nz

Tisira is committed to ongoing research and development. Every effort has been made to ensure all information in this service manual is correct at time of going to print. Dimensions should be used as a reference only and actual dimensions should be taken from the physical product only.

Manufacturer reserves the right to change specifications without notice.