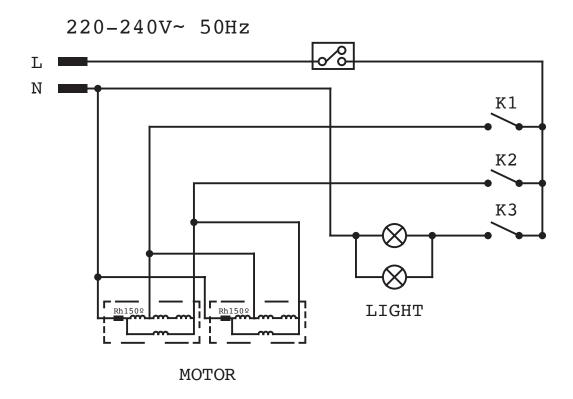

| 28               | 2306010.407            | Outlet Adaptor                                           |
| 29               | 2306010.408            | Non-Return Flap                                          |
| *                | 2306011.005            | Carbon Filter (2) - Circular - Set of 2                  |

<sup>\*</sup>Optional

(i) **NOTE:** PCB connection board has been adopted from Serial Number **AT-09622-00YYY** PCB Connection (2399523) - not existent in the previous generation. Rocking Switch + Cord and Connector (2306010.511 > 2399538 (i))

LED Lamp LSD-F2 2W (2399515 <> 2399526 (i)) - LED lamps are interchangeable

<sup>\*\*</sup> LED light suitable for TSH60X-L

<sup>\*\*\*</sup> LED light with connector suitable for TSH60X-L from serial numbers AT-07293-XXXXX

## TSH60X



## TSH60X-L



#### **CONTACT DETAILS**

# AUSTRALIA ARISIT PTY LIMITED

40-44 Mark Anthony Drive, Dandenong South, VIC 3175, Australia

P // 1300 762 219 F // 03 9768 0838 consumer.care@arisit.com

#### NEW ZEALAND ARISIT PTY LIMITED

PO Box 68-140 Newton, Auckland 1145, New Zealand

P // 09 306 1020 F // 09 302 0077 sales@aristonappliances.co.nz

Tisira is committed to ongoing research and development. Every effort has been made to ensure all information in this service manual is correct at time of going to print. Dimensions should be used as a reference only and actual dimensions should be taken from the physical product only.

Manufacturer reserves the right to change specifications without notice.