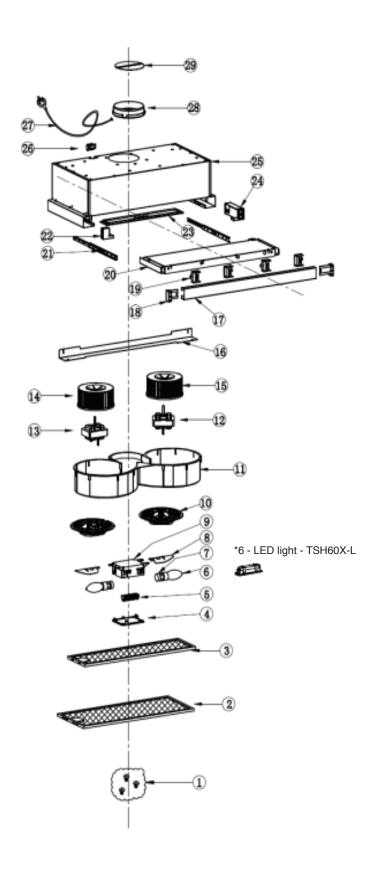

#### **Parts List**

| ID               | PART NUMBER            | DESCRIPTION                                              |
|------------------|------------------------|----------------------------------------------------------|
| 2                | 2306010.001            | 600mm Outer Aluminium FIlter                             |
| 3                | 2306010.002            | 600mm Inner Aluminium Filter                             |
| 5 <sup>(i)</sup> | 2399523 <sup>(i)</sup> | (i) PCB Connection                                       |
| 6                | 2306010.501            | Halogen Lamp E14                                         |
| 6**              | 2399501                | LED Lamp (rectangular) - 2.5W                            |
| 6***             | 2399515                | LED Lamp with connector (rectangular) - 2.5W             |
| 6 <sup>(i)</sup> | 2399526 <sup>(i)</sup> | (i) LED Light with connector (rectangular) (LSD-F2) - 2W |
| 7                | 2306010.502            | Lamp Holder                                              |
| 8                | 2306010.101            | Reflector                                                |
| 10               | 2306010.401            | Motor Cover                                              |
| 12               | 2306010.509            | Motor (right) - 100W                                     |
| 13               | 2306010.510            | Motor (left) - 100W                                      |
| 14               | 2306010.402            | Impeller (left)                                          |
| 15               | 2306010.403            | Impeller (right)                                         |
| 16               | 2306010.102            | Filler                                                   |
| 17-19            | 2306010.003            | Front Rail 40mm                                          |
|                  | 2306010.006            | Front Rail 80mm                                          |
| 18               | 2399407                | Side Cap for Front Rail (40mm)                           |
| 18               | 2399408                | Side Cap for Front Rail (80mm)                           |
| 19               | 2399405                | Black Plastic Connect Clip (40mm)                        |
| 19               | 2399406                | Black Plastic Connect Clip (80mm)                        |
| 21               | 2306010.004            | Runner                                                   |
| 22               | 2306010.404            | Left Panel Sealed Cap                                    |
| 23               | 2306010.405            | Lamp Diffuser                                            |
| 24               | 2306010.511            | Rocking Switch                                           |
|                  | 2399538 <sup>(i)</sup> | (i) Rocking Switch with connector                        |
| 26               | 2306010.406            | Power Cord Clamp                                         |
| 27               | 2306010.512            | Flexible Power Cord                                      |
| 28               | 2306010.407            | Outlet Adaptor                                           |
| 29               | 2306010.408            | Non-Return Flap                                          |
| *                | 2306011.005            | Carbon Filter (2) - Circular - Set of 2                  |

<sup>\*</sup>Optional

(i) **NOTE:** PCB connection board has been adopted from Serial Number **AT-09622-00YYY** PCB Connection (2399523) - not existent in the previous generation. Rocking Switch + Cord and Connector (2306010.511 > 2399538 (i))

LED Lamp LSD-F2 2W (2399515 <> 2399526 (i)) - LED lamps are interchangeable

<sup>\*\*</sup> LED light suitable for TSH60X-L

<sup>\*\*\*</sup> LED light with connector suitable for TSH60X-L from serial numbers AT-07293-XXXXX