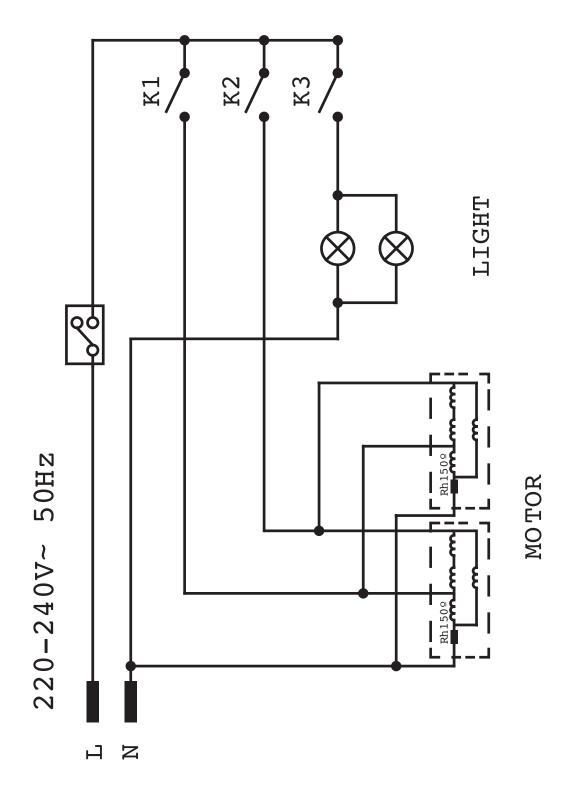

# PARTS LIST

| ID    | PART NUMBER | DESCRIPTION                                                  |
|-------|-------------|--------------------------------------------------------------|
| 2     | 2306010.001 | 600mm Outer Aluminium Panel Filter (1) -rectangular - single |
| 3     | 2306010.002 | 600mm Inner Aluminium Panel Filter (1) -rectangular - single |
| 6     | 2306010.501 | Halogen Lamp E14                                             |
| 7     | 2306010.502 | Lamp Holder                                                  |
| 8     | 2306010.101 | Reflector                                                    |
| 9     | 2306010.508 | Connection Box                                               |
| 10    | 2306010.401 | Motor Cover                                                  |
| 12    | 2306010.509 | Motor (right) -100W                                          |
| 13    | 2306010.510 | Motor (left) - 100W                                          |
| 14    | 2306010.402 | Impeller (left)                                              |
| 15    | 2306010.403 | Impeller (right)                                             |
| 16    | 2306010.102 | Filler                                                       |
| 18    | 2399407     | Side Cap for Front Rail (40mm)                               |
| 18    | 2399408     | Side Cap for Front Rail (80mm)                               |
| 19    | 2399405     | Black Plastic Connect Clip (40mm)                            |
| 19    | 2399406     | Black Plastic Connect Clip (80mm)                            |
| 17-19 | 2306010.003 | 40mm Front Rail (* optional)                                 |
| 17-19 | 2306010.006 | 80mm Front Rail                                              |
| 21    | 2306010.004 | Runner                                                       |
| 22    | 2306010.404 | Left Panel Sealed Cap                                        |
| 23    | 2306010.405 | Lamp Diffuser                                                |
| 24    | 2306010.511 | Rocking Switch                                               |
| 26    | 2306010.406 | Power Cord Clamp                                             |
| 27    | 2306010.512 | Flexible Power Cord                                          |
| 28    | 2306010.407 | Outlet Adaptor                                               |
| 29    | 2306010.408 | Non-Return Flap                                              |
| *     | 2306011.005 | Carbon Filter (2) - circular - set of 2 (* optional)         |