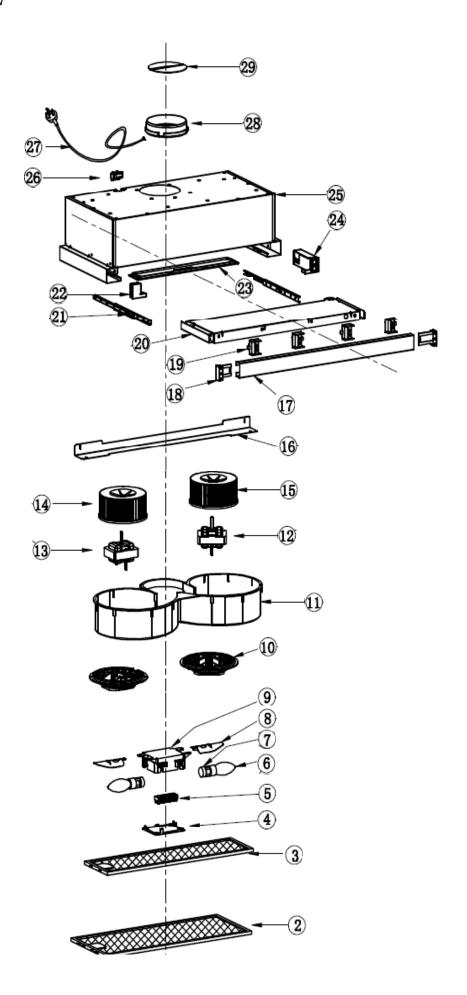

## EXPLODED VIEW

# PARTS LIST

| ID    | PART NUMBER | DESCRIPTION                                                  |
|-------|-------------|--------------------------------------------------------------|
| 2     | 2306010.001 | 600mm Outer Aluminium Panel Filter (1) -rectangular - single |
| 3     | 2306010.002 | 600mm Inner Aluminium Panel Filter (1) -rectangular - single |
| 6     | 2306010.501 | Halogen Lamp E14                                             |
| 7     | 2306010.502 | Lamp Holder                                                  |
| 8     | 2306010.101 | Reflector                                                    |
| 9     | 2306010.508 | Connection Box                                               |
| 10    | 2306010.401 | Motor Cover                                                  |
| 12    | 2306010.509 | Motor (right) -100W                                          |
| 13    | 2306010.510 | Motor (left) - 100W                                          |
| 14    | 2306010.402 | Impeller (left)                                              |
| 15    | 2306010.403 | Impeller (right)                                             |
| 16    | 2306010.102 | Filler                                                       |
| 18    | 2399407     | Side Cap for Front Rail (40mm)                               |
| 18    | 2399408     | Side Cap for Front Rail (80mm)                               |
| 19    | 2399405     | Black Plastic Connect Clip (40mm)                            |
| 19    | 2399406     | Black Plastic Connect Clip (80mm)                            |
| 17-19 | 2306010.003 | 40mm Front Rail (* optional)                                 |
| 17-19 | 2306010.006 | 80mm Front Rail                                              |
| 21    | 2306010.004 | Runner                                                       |
| 22    | 2306010.404 | Left Panel Sealed Cap                                        |
| 23    | 2306010.405 | Lamp Diffuser                                                |
| 24    | 2306010.511 | Rocking Switch                                               |
| 26    | 2306010.406 | Power Cord Clamp                                             |
| 27    | 2306010.512 | Flexible Power Cord                                          |
| 28    | 2306010.407 | Outlet Adaptor                                               |
| 29    | 2306010.408 | Non-Return Flap                                              |
| *     | 2306011.005 | Carbon Filter (2) - circular - set of 2 (* optional)         |