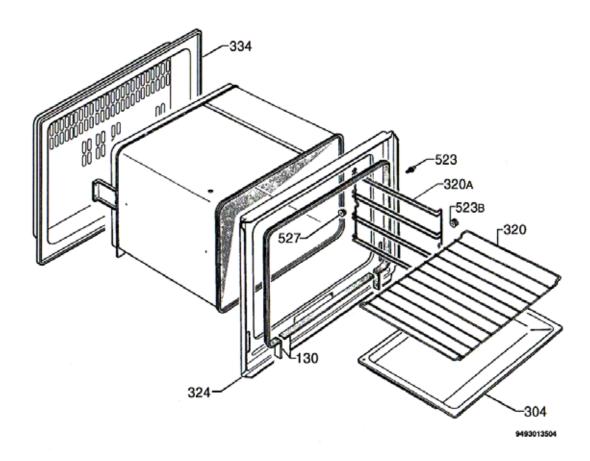

| ITEM | PART N°       | DESCRIPTION Ex. 4075                          | QTY |
|------|---------------|-----------------------------------------------|-----|
| 130  | 3565144-01/5  | Sealing Sleeve, Front Panel, Black, L. 1594mm | 1   |
| 304  | 50244918-00/4 | Roast Pan,Black,450x372x35mm                  | 1   |
| 320  | 3546046-01/6  | Grid Shelf                                    | 2   |
| 320A | 50025569-00/0 | Grate, Side                                   | 2   |
| 324  | 3531466-17/9  | Front Panel, Black                            | 1   |
| 334  | 3531833-02/2  | Back Panel                                    | 1   |
| 523  | 50026934-00/5 | Peg                                           | 2   |
| 523B | 50026935-00/2 | Bushing                                       | 2   |
| 527  | 50025536-00/9 | Lock Ring                                     | 2   |