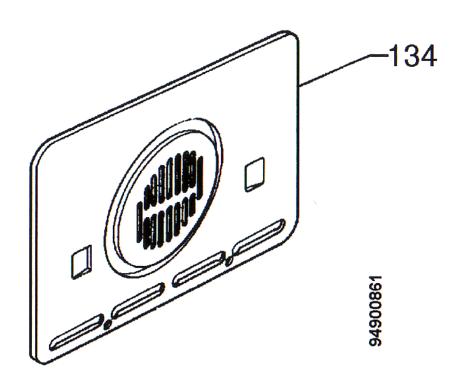

| ITEM | PART N°      | DESCRIPTION Ex. 4074          | QTY |
|------|--------------|-------------------------------|-----|
| 134  | 3531595-04/3 | Baffle Plate, Internal, Black | 1   |

CIRCUIT DIAGRAM A