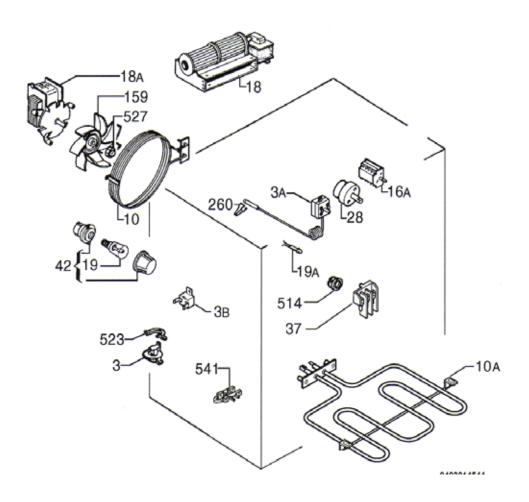

## **EX. VIEW DRAWING 4071 ELEC EQUIPMENT ASSY**

| PART N°        | DESCRIPTION Ex. 4071                                                                                                                                                                                                                                                                | QTY                                                                                                                                                                                                                                                                                                                                                                                                                                                                                                                                                                                                                                                                                                                                                                                                                                                                                                                                                                                                                            |
|----------------|-------------------------------------------------------------------------------------------------------------------------------------------------------------------------------------------------------------------------------------------------------------------------------------|--------------------------------------------------------------------------------------------------------------------------------------------------------------------------------------------------------------------------------------------------------------------------------------------------------------------------------------------------------------------------------------------------------------------------------------------------------------------------------------------------------------------------------------------------------------------------------------------------------------------------------------------------------------------------------------------------------------------------------------------------------------------------------------------------------------------------------------------------------------------------------------------------------------------------------------------------------------------------------------------------------------------------------|
| 500279 76-00/5 | Temperature Regulator, N.C. 140/90                                                                                                                                                                                                                                                  | 1                                                                                                                                                                                                                                                                                                                                                                                                                                                                                                                                                                                                                                                                                                                                                                                                                                                                                                                                                                                                                              |
| 3581910-92/8   | Variable Thermostat                                                                                                                                                                                                                                                                 | 1                                                                                                                                                                                                                                                                                                                                                                                                                                                                                                                                                                                                                                                                                                                                                                                                                                                                                                                                                                                                                              |
| 3570436-01/8   | Temperature Regulator, N.A. 115/100                                                                                                                                                                                                                                                 | 1                                                                                                                                                                                                                                                                                                                                                                                                                                                                                                                                                                                                                                                                                                                                                                                                                                                                                                                                                                                                                              |
| 3570104-01/2   | Heater, Circular Oven Element                                                                                                                                                                                                                                                       | 1                                                                                                                                                                                                                                                                                                                                                                                                                                                                                                                                                                                                                                                                                                                                                                                                                                                                                                                                                                                                                              |
| 3570356-01/8   | Heater, Grill, 1750w-230v                                                                                                                                                                                                                                                           | 1                                                                                                                                                                                                                                                                                                                                                                                                                                                                                                                                                                                                                                                                                                                                                                                                                                                                                                                                                                                                                              |
| 3570220-01/6   | Changeover Switch, Oven                                                                                                                                                                                                                                                             | 1                                                                                                                                                                                                                                                                                                                                                                                                                                                                                                                                                                                                                                                                                                                                                                                                                                                                                                                                                                                                                              |
| 3570390-01/7   | Air Circulation Fan, Tangential                                                                                                                                                                                                                                                     | 1                                                                                                                                                                                                                                                                                                                                                                                                                                                                                                                                                                                                                                                                                                                                                                                                                                                                                                                                                                                                                              |
| 3581913-77/3   | Air Circulation Fan, Conveyor, 220-240v 28w                                                                                                                                                                                                                                         | 1                                                                                                                                                                                                                                                                                                                                                                                                                                                                                                                                                                                                                                                                                                                                                                                                                                                                                                                                                                                                                              |
| 50020965-00/5  | Oven Lamp,E14-15w - 240v                                                                                                                                                                                                                                                            | 1                                                                                                                                                                                                                                                                                                                                                                                                                                                                                                                                                                                                                                                                                                                                                                                                                                                                                                                                                                                                                              |
| 3570031-06/6   | Control Lamp,L.400mm                                                                                                                                                                                                                                                                | 2                                                                                                                                                                                                                                                                                                                                                                                                                                                                                                                                                                                                                                                                                                                                                                                                                                                                                                                                                                                                                              |
| 3570372-01/5   | Timer, Peapsa                                                                                                                                                                                                                                                                       | 1                                                                                                                                                                                                                                                                                                                                                                                                                                                                                                                                                                                                                                                                                                                                                                                                                                                                                                                                                                                                                              |
| 50238595-00/8  | Connection Box                                                                                                                                                                                                                                                                      | 1                                                                                                                                                                                                                                                                                                                                                                                                                                                                                                                                                                                                                                                                                                                                                                                                                                                                                                                                                                                                                              |
| 3570384-01/0   | Lamp Support, Complete                                                                                                                                                                                                                                                              | 1                                                                                                                                                                                                                                                                                                                                                                                                                                                                                                                                                                                                                                                                                                                                                                                                                                                                                                                                                                                                                              |
| 50240853-00/7  | Wing-Ventilare                                                                                                                                                                                                                                                                      | 1                                                                                                                                                                                                                                                                                                                                                                                                                                                                                                                                                                                                                                                                                                                                                                                                                                                                                                                                                                                                                              |
| 3543051-01/9   | Spring, Bulb, Temperature Regulator                                                                                                                                                                                                                                                 | 1                                                                                                                                                                                                                                                                                                                                                                                                                                                                                                                                                                                                                                                                                                                                                                                                                                                                                                                                                                                                                              |
| 3556074-01/5   | Bushing, Cable-                                                                                                                                                                                                                                                                     | 1                                                                                                                                                                                                                                                                                                                                                                                                                                                                                                                                                                                                                                                                                                                                                                                                                                                                                                                                                                                                                              |
| 50027310-00/7  | Holder, Thermostat                                                                                                                                                                                                                                                                  | 1                                                                                                                                                                                                                                                                                                                                                                                                                                                                                                                                                                                                                                                                                                                                                                                                                                                                                                                                                                                                                              |
| 50220976-00/0  | Nut                                                                                                                                                                                                                                                                                 | 1                                                                                                                                                                                                                                                                                                                                                                                                                                                                                                                                                                                                                                                                                                                                                                                                                                                                                                                                                                                                                              |
| 3556038-01/0   | Cable Clamp                                                                                                                                                                                                                                                                         | 1                                                                                                                                                                                                                                                                                                                                                                                                                                                                                                                                                                                                                                                                                                                                                                                                                                                                                                                                                                                                                              |
|                | 500279 76-00/5<br>3581910-92/8<br>3570436-01/8<br>3570104-01/2<br>3570356-01/8<br>3570220-01/6<br>3570390-01/7<br>3581913-77/3<br>50020965-00/5<br>3570372-01/5<br>50238595-00/8<br>3570384-01/0<br>50240853-00/7<br>3543051-01/9<br>3556074-01/5<br>50027310-00/7<br>50220976-00/0 | 500279 76-00/5         Temperature Regulator, N.C. 140/90           3581910-92/8         Variable Thermostat           3570436-01/8         Temperature Regulator, N.A. 115/100           3570104-01/2         Heater, Circular Oven Element           3570356-01/8         Heater, Grill, 1750w-230v           3570220-01/6         Changeover Switch, Oven           3570390-01/7         Air Circulation Fan, Tangential           3581913-77/3         Air Circulation Fan, Conveyor, 220-240v 28w           50020965-00/5         Oven Lamp, E14-15w - 240v           357031-06/6         Control Lamp, L.400mm           3570372-01/5         Timer, Peapsa           50238595-00/8         Connection Box           3570384-01/0         Lamp Support, Complete           50240853-00/7         Wing-Ventilare           3543051-01/9         Spring, Bulb, Temperature Regulator           3556074-01/5         Bushing, Cable-           50027310-00/7         Holder, Thermostat           50220976-00/0         Nut |