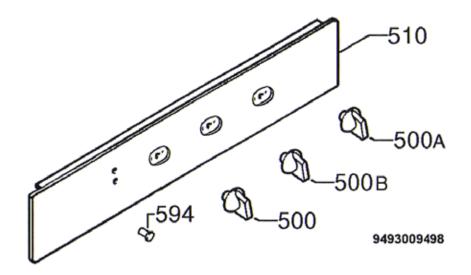

**MODEL:** 

**EOB260W** PNC 949 711 326

| ITEM | PART N°      | DESCRIPTION Ex. 4069                        | QTY |
|------|--------------|---------------------------------------------|-----|
| 500  | 3550307-01/5 | Knob Assembly, Temperature Regulator, White | 1   |
| 500A | 3550307-03/1 | Knob Assembly, Selector, White              | 1   |
| 500B | 3550307-05/6 | Knob Assembly, Programmer, White            | 1   |
| 510  | 3538101-01/9 | Front Piece, Control Panel, White           | 1   |
| 594  | 3556014-02/9 | Lens, Orange                                | 1   |
| 594  | 3556014-03/7 | Indicating Glass, Red                       | 1   |