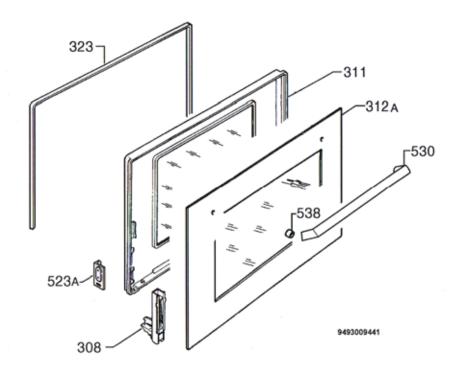

| ITEM | PART N°       | DESCRIPTION Ex. 4070              | QTY |
|------|---------------|-----------------------------------|-----|
| 308  | 3581905-49/8  | Hinge, Oven Door, Black           | 2   |
| 311  | 3578339-11/5  | Assembly, Inner Door, Glass Panel | 1   |
| 312A | 3578295-74/7  | Assembly, Glass Panel, Oven Door  | 1   |
| 323  | 50205166-00/7 | Frame, Front Cover, White         | 1   |
| 523A | 3530184-05/4  | Bow, Hinge, Right                 | 1   |
| 523A | 3530184-06/2  | Bow, Hinge, Left                  | 1   |
| 530  | 3554052-02/1  | Door Handle, Black,45cm, Delta 3  | 1   |
| 538  | 3543015-10/5  | Buffer, Door Handle               | 2   |