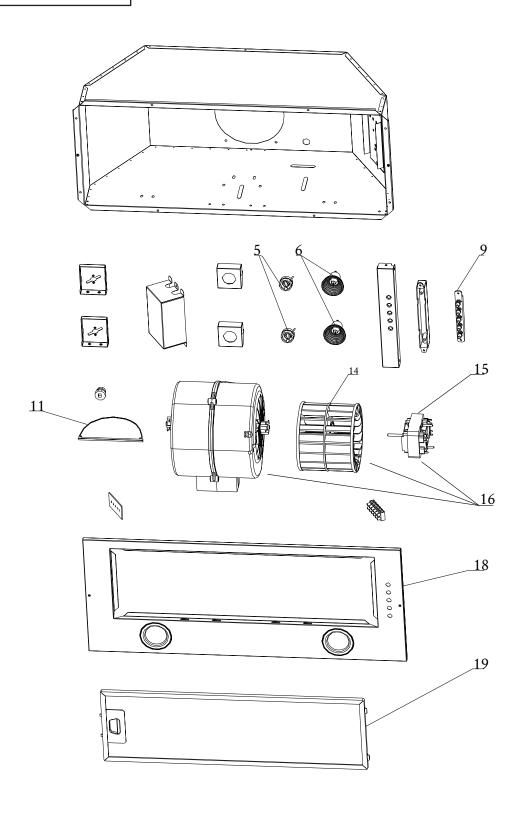

#### **Exploded View**

#### Parts List

| ID | PART NUMBER | DESCRIPTION                                         |
|----|-------------|-----------------------------------------------------|
| 5  | 2399032     | GU10 Lamp Holder                                    |
| 6  | 2399024     | CU10+C 220/240 35W Halogen Globe                    |
| 9  | 2399028     | 5 Position Push Button Switch                       |
| 11 | 2399022     | 150mm Ducting Flap                                  |
| 14 | 2399036     | Plastic Fan Wheel                                   |
| 15 | 2399035     | Motor 230V 50Hz 140W                                |
| 16 | 2399033     | Motor Assembly (Motor, Impeller, Casing)            |
| 18 | 2399050     | Stainless Steel Facia Panel - 520mm                 |
| 18 | 2399051     | Stainless Steal Facia Panel - 700mm                 |
| 19 | 2399005     | 520mm Aluminium Panel (1) Rectangular - single      |
| 19 | 2399007     | 700mm Aluminium Panel (1) Rectangular - single      |
| *  | 2399008     | Carbon Filter (2) - circular- set of 2 (* optional) |
|    | 2399021     | 150mm Ducting Adaptor                               |