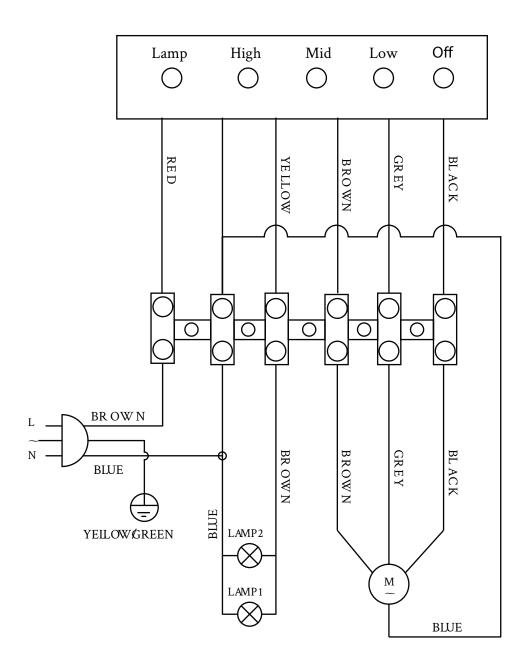

#### Wiring Diagram

| Notes |  |
|-------|--|
|       |  |
|       |  |
|       |  |
|       |  |
|       |  |
|       |  |
|       |  |
|       |  |
|       |  |
|       |  |
|       |  |
|       |  |
|       |  |
|       |  |
|       |  |
|       |  |
|       |  |
|       |  |
|       |  |
|       |  |
|       |  |
|       |  |
|       |  |
|       |  |
|       |  |
|       |  |
|       |  |
|       |  |
|       |  |
|       |  |
|       |  |
|       |  |
|       |  |
|       |  |
|       |  |
|       |  |
|       |  |
|       |  |
|       |  |
|       |  |
|       |  |
|       |  |
|       |  |
|       |  |
|       |  |
|       |  |
|       |  |
|       |  |
|       |  |