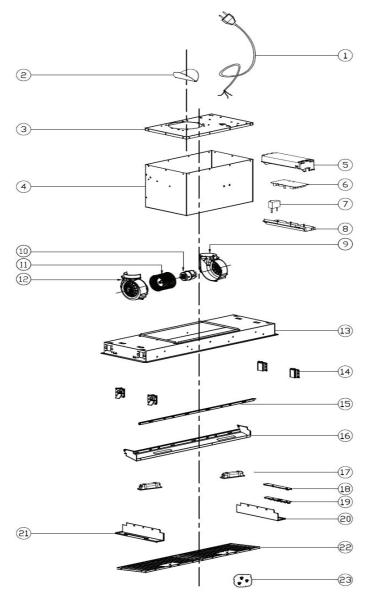

### **Exploded** View

### Parts List

| ID    | PART NUMBER | DESCRIPTION                                    |
|-------|-------------|------------------------------------------------|
| 1     | 2306011.501 | Power Cord with 10A Plug                       |
| 2     | 2306011.401 | Non-Return Flaps                               |
| 6     | 2399532     | PCB                                            |
| 7     | 2399575     | Capacitor (450VAC)                             |
| 9-12  | 2399553     | Whole Motor Assembly C64                       |
| 14    | 2399085     | Bracket Assembly (Set of 4)                    |
| 16    | 2399086     | Lamp Plate Cover                               |
| 17    | 2399555     | 1.5W LSD-I LED Light                           |
| 18+19 | 2399533     | Switch Assembly                                |
| 20    | 2399087     | Right Front Panel                              |
| 21    | 2399088     | Left Front Panel                               |
| 22    | 2399912     | 850mm Baffle Filter (1) - Rectangular - Single |
| 23    | 2399127     | Installation Screw (kit)                       |