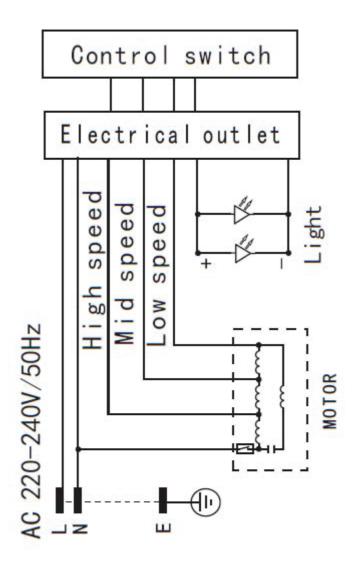

PCB                                            |
| 7     | 2399575     | Capacitor (450VAC)                             |
| 9-12  | 2399553     | Whole Motor Assembly C64                       |
| 14    | 2399085     | Bracket Assembly (Set of 4)                    |
| 16    | 2399086     | Lamp Plate Cover                               |
| 17    | 2399555     | 1.5W LSD-I LED Light                           |
| 18+19 | 2399533     | Switch Assembly                                |
| 20    | 2399087     | Right Front Panel                              |
| 21    | 2399088     | Left Front Panel                               |
| 22    | 2399912     | 850mm Baffle Filter (1) - Rectangular - Single |
| 23    | 2399127     | Installation Screw (kit)                       |

## Wiring Diagram



#### Notes

| <br> |
|------|
|      |
|      |
| <br> |
|      |
|      |
|      |
|      |
|      |
|      |
|      |
| <br> |
|      |
|      |
|      |
|      |
|      |
| <br> |
|      |
|      |
| <br> |
|      |
|      |
|      |
|      |
|      |
|      |
|      |
|      |
|      |
|      |
| <br> |
|      |
|      |
|      |
|      |
|      |
|      |
|      |
|      |
|      |
|      |
| <br> |
|      |
|      |
|      |
|      |
|      |
| <br> |
|      |
|      |

## Platinum.

#### CONTACT DETAILS

Australia

**Platinum Appliances** 

PO Box 7785 Norwest NSW 2154

**L** 1300 985 815

customercare@platinumappliances.com.au

#### platinumappliances.com.au

Platinum is committed to ongoing research and development. Every effort has been made to ensure all information in this se