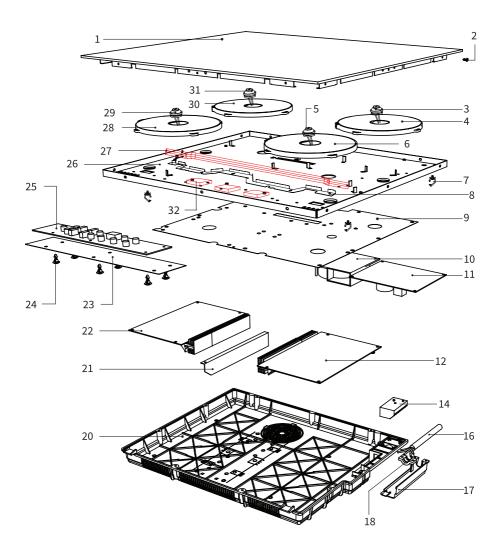

#### **Exploded** View

#### Parts List

| Item  | ISS CODE       | DESCRIPTION                                      |
|-------|----------------|--------------------------------------------------|
| 1     | 2201012.001    | Glass Asembly                                    |
| 3,29  | 2299535**      | Ceramic Plate Temperature Sensor - 205mm         |
| 5,31  | 2299548**      | Ceramic Plate Temperature Sensor - 275mm**       |
|       | 2299561        | Ceramic Plate Temperature Sensor - 275mm (2-pin) |
| 4,28  | 2299000.501    | 140 Hot Plate 1200/1500W 220-240V                |
| 6,30  | 2299000.502    | 220 Hot Plate 2300/2600W 220-240V                |
| 7     | 2299000.906    | Wire Clamp                                       |
| 8     | 2299000.104    | Heat Insulation Bracket                          |
| 9     | 2299000.907    | Insulating Panel B                               |
| 10    | 2299000.503    | Cooling Fan                                      |
| 11    | 2299539        | Power Accessory                                  |
| 12.22 | 2299000.505 ** | Power Board (3-pin connector) **                 |
| 12,22 | 2299000.506    | Power Board (2-pin connector)                    |
| 14    | 2299542        | Junction Port Holder                             |
| 16    | 2299543        | Power Cord                                       |
| 17    | 2299000.507    | Power Cord Case Cover                            |
| 18    | 2299000.401    | Fixed Board (Power wire clamp)                   |
| 20    | 2299000.402    | Base                                             |
| 21    | 2299000.910    | Insulating Windshield                            |
| 23    | 2299000.911    | Insulating Panel A                               |
| 24    | 2299000.403    | Board Clip                                       |
| 25    | 2299000.508    | Display Board                                    |
| 26    | 2299000.509    | Radiator Board                                   |
| 27    | 2299000.912    | Silicone Seal                                    |
| 32    | 2299000.913    | Supporting Foam                                  |

\*\* The power board design was amended in 2014:

2299000.505 is suitable for serial numbers up to MA-03822-XXXXX (July 2014). 2299000.506 is suitable from serial numbers MA-04990-XXXXX (October 2015).

These two power boards are not interchangeable. (3 and 2-pin connectors)

The change from a 3 to a 2-pin connector also affects one of the Temperature Sensors (2299548). Please refer to codes listed in the table above. Items 5/31.