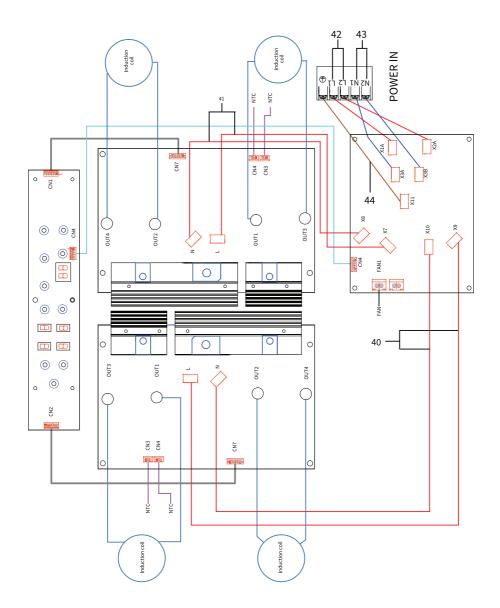

|
| 25    | 2299000.508    | Display Board                                    |
| 26    | 2299000.509    | Radiator Board                                   |
| 27    | 2299000.912    | Silicone Seal                                    |
| 32    | 2299000.913    | Supporting Foam                                  |

\*\* The power board design was amended in 2014:

2299000.505 is suitable for serial numbers up to MA-03822-XXXXX (July 2014). 2299000.506 is suitable from serial numbers MA-04990-XXXXX (October 2015).

These two power boards are not interchangeable. (3 and 2-pin connectors)

The change from a 3 to a 2-pin connector also affects one of the Temperature Sensors (2299548). Please refer to codes listed in the table above. Items 5/31.

#### Wiring Diagram



#### Notes

| <br> |  |
|------|--|
|      |  |
|      |  |
|      |  |
|      |  |

## Platinum.



Australia

**Platinum Appliances** 

PO Box 7785 Baulkham Hills BC NSW 1755

**L** 1300 985 815

customercare@platinumappliances.com.au

platinumappliances.com.au

Platinum is committed to ongoing research and development. Every effort has been made to ensure all information in this service manual is correct at time of going to print. Dimensions should only be used as reference only and actual dimensions should be taken from the physical product only.

Manufacturers reserves the right to change specifications without notice.

Version 3.7

| platinumappliances.com.au