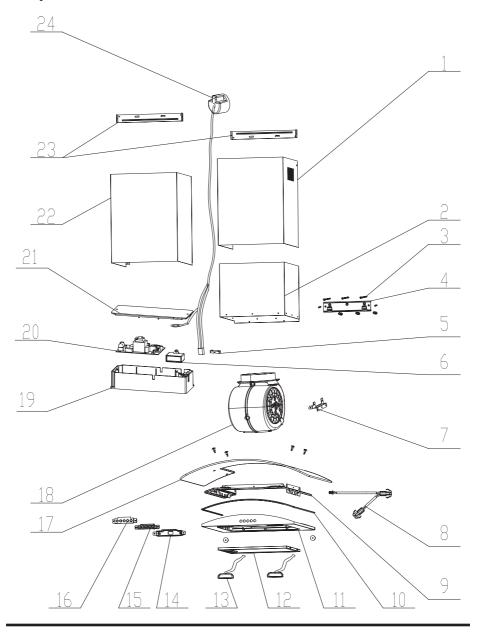

# **Exploded View**

## **Parts List**

| Item              | ISS CODE                | DESCRIPTION                                                     |
|-------------------|-------------------------|-----------------------------------------------------------------|
| 1                 | 2399103                 | Top Chimney Cover (400mm)                                       |
|                   | 2399110                 | Top Chimney Cover (500mm)                                       |
|                   | 2399105                 | Top Chimney Cover (560mm)                                       |
| 6                 | 2399501                 | Capacitor                                                       |
| 10                | 2399904                 | Seal for canopy - 900mm                                         |
| 10                | 2399905                 | Seal for canopy - 600mm                                         |
| 12                | 2399902                 | 900mm - Aluminium Panel Filter (1)                              |
| 12                | 2399901                 | 600mm - Aluminium Panel Filter (1)                              |
| 13                | 2399504                 | LED Light - 1.5W with cord & connector                          |
| 14, 15,16         | 2399507                 | Push Buttons Assembly + Cord                                    |
| 17                | 2399800                 | Curved Glass - 900mm                                            |
| 17                | 2399801                 | Curved Glass - 600mm                                            |
| 18                | 2399547                 | Fan assembly (290W)                                             |
|                   | 2399548 0               | Fan assembly (290W) ®                                           |
| 20                | 2399500                 | Control Board                                                   |
| 22                | 2399102                 | Bottom Chimney Cover (400mm)                                    |
|                   | 2399109                 | Bottom Chimney Cover (500mm)                                    |
|                   | 2399104                 | Bottom Chimney Cover (560mm)                                    |
| 24                | 2399503                 | Power Cord with Plug                                            |
| * sold separately | 2399906 (ii)            | Round Carbon Filters (2) - Suitable for Fan Assembly 23995 (ii) |
|                   | 2399911 <sup>(ii)</sup> | Round Carbon Filters (2) - Suitable for Fan Assembly 23995 (ii) |

Implemented from Serial Number MD-09262-YYYYY

<sup>&</sup>lt;sup>(i)</sup> New Fan assembly 2399548 is interchangeable with old version 2399547

<sup>(</sup>ii) However, this new fan assembly requires a different round carbon filter: 2399911