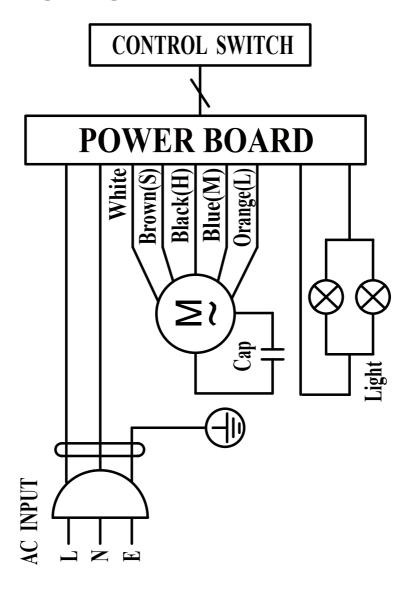

| Bottom Chimney Cover (500mm)                                    |
|                   | 2399104                 | Bottom Chimney Cover (560mm)                                    |
| 24                | 2399503                 | Power Cord with Plug                                            |
| * sold separately | 2399906 (ii)            | Round Carbon Filters (2) - Suitable for Fan Assembly 23995 (ii) |
|                   | 2399911 <sup>(ii)</sup> | Round Carbon Filters (2) - Suitable for Fan Assembly 23995 (ii) |

Implemented from Serial Number MD-09262-YYYYY

<sup>&</sup>lt;sup>(i)</sup> New Fan assembly 2399548 is interchangeable with old version 2399547

<sup>(</sup>ii) However, this new fan assembly requires a different round carbon filter: 2399911

## Wiring Diagram



#### CONTACT DETAILS

Australia

Platinum Appliances

PO Box 7785
Baulkham Hills BC
NSW 1755

**\** 1300 985 815

platinumappliances.com.au

Platinum is committed to ongoing research and development. Every effort has been made to ensure all information in this service manual is correct at time of going to print. Dimensions should only be used as reference only and actual dimensions should be taken from the physical product only.

Manufacturers reserves the right to change specifications without notice.

Version 1.4

### | platinumappliances.com.au