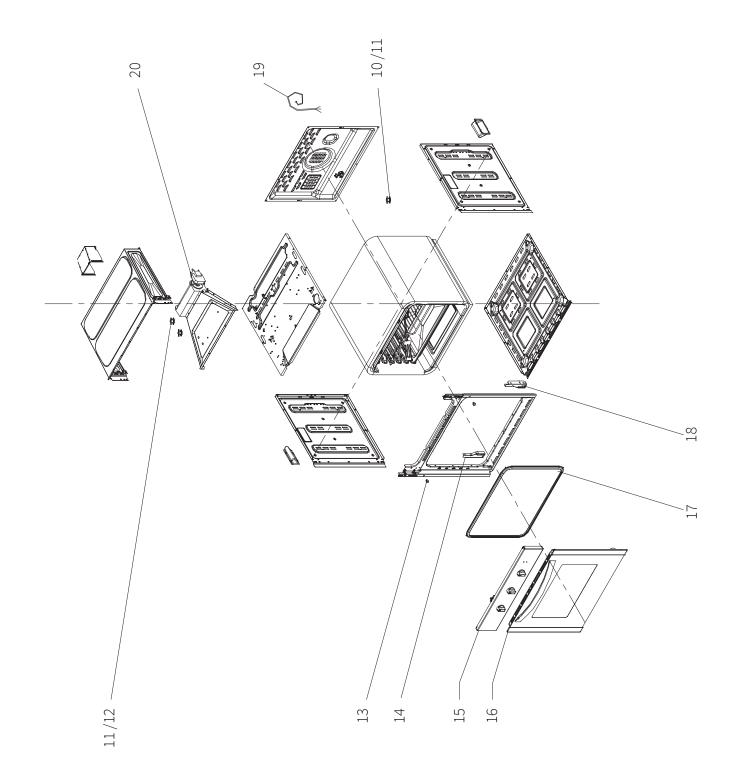

### Exploded View

#### Parts List

| ID     | Part Number | Description                     |
|--------|-------------|---------------------------------|
| 1      | 2199201     | Drip Tray Insert                |
| 2      | 2199204     | Side Rack (left)                |
| 3      | 2199200     | Wire Rack                       |
| 4      | 2199502     | Grill Element                   |
| 5      | 2199150     | Drip Tray                       |
| 6      | 2199088     | Globe and Holder                |
| 7 & 10 | 2199504     | Oven Fan                        |
| 8      | 2199503     | Circular Element                |
| 9      | 2199203     | Side Rack (right)               |
| 11     | 2199506     | Safety Device (Thermostat 70°C) |
| 12     | 2199507     | Safety Device (Thermostat 90°C) |
| 13     | 2199903     | Screw & Rubber Cover            |
| 14     | 2199206     | Hinge Support (Left)            |
| 15     | 2199086     | Control Panel                   |
| 16     | 2101011     | Complete Door with Handle       |
| 17     | 2199900     | Rubber Door Seal                |
| 18     | 2199205     | Hinge Support (Right)           |
| 19     | 2199901     | Power Plug + Cord 10A           |
| 20     | 2199505     | Cooling Fan                     |
| 21     | 2199501     | Selector Switch                 |
| 22     | 2199401     | Timer                           |
| 23     | 2199500     | Thermostat (Temp Control)       |
| 24     | 2199400     | Indicator and Bezel             |
| 25     | 2199402     | Кпор                            |
| 26     | 2199089     | Door Handle                     |
| 27     | 2199207     | Hinge Assembly (L & R)          |