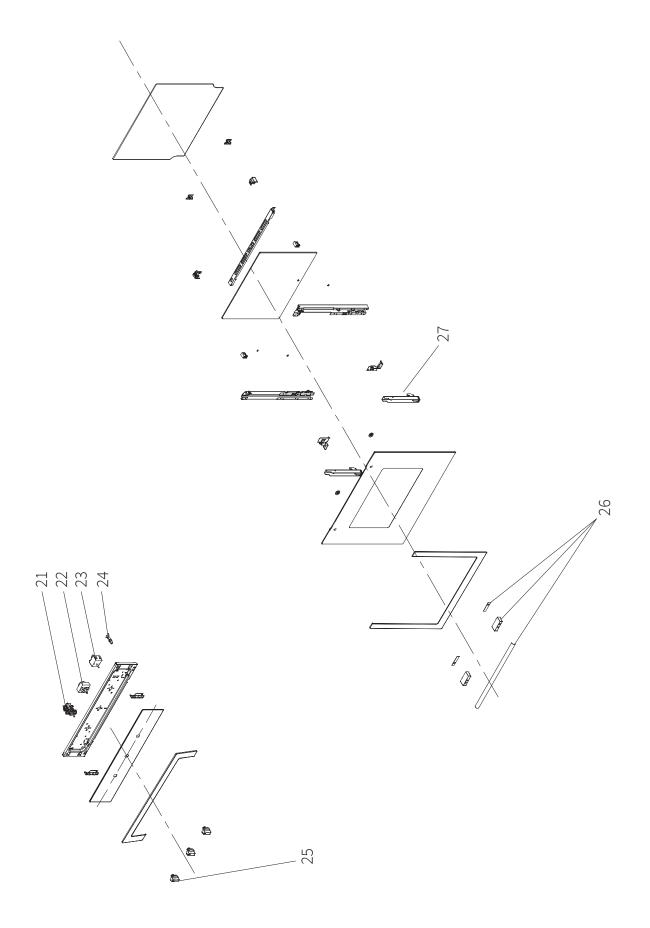

## Exploded View

#### Parts List

| ID     | Part Number | Description                     |
|--------|-------------|---------------------------------|
| 1      | 2199201     | Drip Tray Insert                |
| 2      | 2199204     | Side Rack (left)                |
| 3      | 2199200     | Wire Rack                       |
| 4      | 2199502     | Grill Element                   |
| 5      | 2199150     | Drip Tray                       |
| 6      | 2199088     | Globe and Holder                |
| 7 & 10 | 2199504     | Oven Fan                        |
| 8      | 2199503     | Circular Element                |
| 9      | 2199203     | Side Rack (right)               |
| 11     | 2199506     | Safety Device (Thermostat 70°C) |
| 12     | 2199507     | Safety Device (Thermostat 90°C) |
| 13     | 2199903     | Screw & Rubber Cover            |
| 14     | 2199206     | Hinge Support (Left)            |
| 15     | 2199086     | Control Panel                   |
| 16     | 2101011     | Complete Door with Handle       |
| 17     | 2199900     | Rubber Door Seal                |
| 18     | 2199205     | Hinge Support (Right)           |
| 19     | 2199901     | Power Plug + Cord 10A           |
| 20     | 2199505     | Cooling Fan                     |
| 21     | 2199501     | Selector Switch                 |
| 22     | 2199401     | Timer                           |
| 23     | 2199500     | Thermostat (Temp Control)       |
| 24     | 2199400     | Indicator and Bezel             |
| 25     | 2199402     | Кпор                            |
| 26     | 2199089     | Door Handle                     |
| 27     | 2199207     | Hinge Assembly (L & R)          |