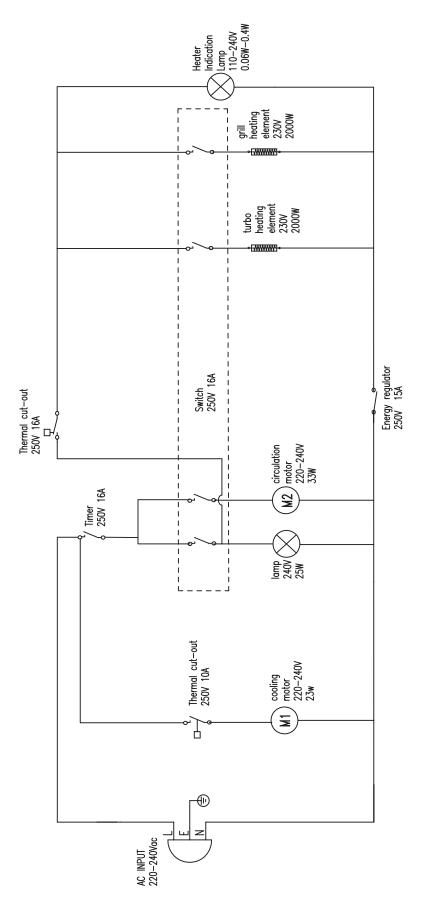

|
| 15     | 2199086     | Control Panel                   |
| 16     | 2101011     | Complete Door with Handle       |
| 17     | 2199900     | Rubber Door Seal                |
| 18     | 2199205     | Hinge Support (Right)           |
| 19     | 2199901     | Power Plug + Cord 10A           |
| 20     | 2199505     | Cooling Fan                     |
| 21     | 2199501     | Selector Switch                 |
| 22     | 2199401     | Timer                           |
| 23     | 2199500     | Thermostat (Temp Control)       |
| 24     | 2199400     | Indicator and Bezel             |
| 25     | 2199402     | Кпор                            |
| 26     | 2199089     | Door Handle                     |
| 27     | 2199207     | Hinge Assembly (L & R)          |

### Wiring Diagram



# **Platinum**.

#### CONTACT DETAILS

Australia

**Platinum Appliances** 

#### **Customer care**

- 1300 985 815
  1300 985 815
- customercare@platinumappliances.com.au
- platinumappliances.com.au

#### Spare parts & Manuals

- parts@platinumappliances.com.au
- service.platinumappliances.com.au
- PO Box 7785
  Baulkham Hills BC, NSW 1755

Platinum is committed to ongoing research and development. Every effort has been made to ensure all information in this service manual is correct at time of going to print. Dimensions should be used as a reference only and actual dimensions should be taken from the physical product only.

Manufacturer reserves the right to change specifications without notice.