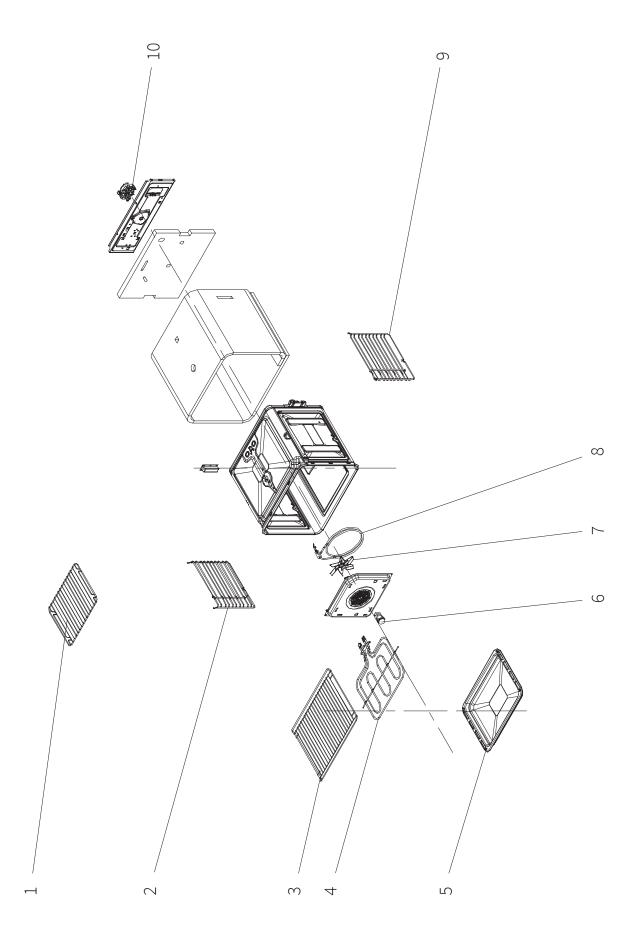

## Exploded View

#### Parts List

| ID     | Part Number | Description                     |
|--------|-------------|---------------------------------|
| 1      | 2199201     | Drip Tray Insert                |
| 2      | 2199204     | Side Rack (left)                |
| 3      | 2199200     | Wire Rack                       |
| 4      | 2199502     | Grill Element                   |
| 5      | 2199150     | Drip Tray                       |
| 6      | 2199088     | Globe and Holder                |
| 7 & 10 | 2199504     | Oven Fan                        |
| 8      | 2199503     | Circular Element                |
| 9      | 2199203     | Side Rack (right)               |
| 11     | 2199506     | Safety Device (Thermostat 70°C) |
| 12     | 2199507     | Safety Device (Thermostat 90°C) |
| 13     | 2199903     | Screw & Rubber Cover            |
| 14     | 2199206     | Hinge Support (Left)            |
| 15     | 2199086     | Control Panel                   |
| 16     | 2101011     | Complete Door with Handle       |
| 17     | 2199900     | Rubber Door Seal                |
| 18     | 2199205     | Hinge Support (Right)           |
| 19     | 2199901     | Power Plug + Cord 10A           |
| 20     | 2199505     | Cooling Fan                     |
| 21     | 2199501     | Selector Switch                 |
| 22     | 2199401     | Timer                           |
| 23     | 2199500     | Thermostat (Temp Control)       |
| 24     | 2199400     | Indicator and Bezel             |
| 25     | 2199402     | Кпор                            |
| 26     | 2199089     | Door Handle                     |
| 27     | 2199207     | Hinge Assembly (L & R)          |