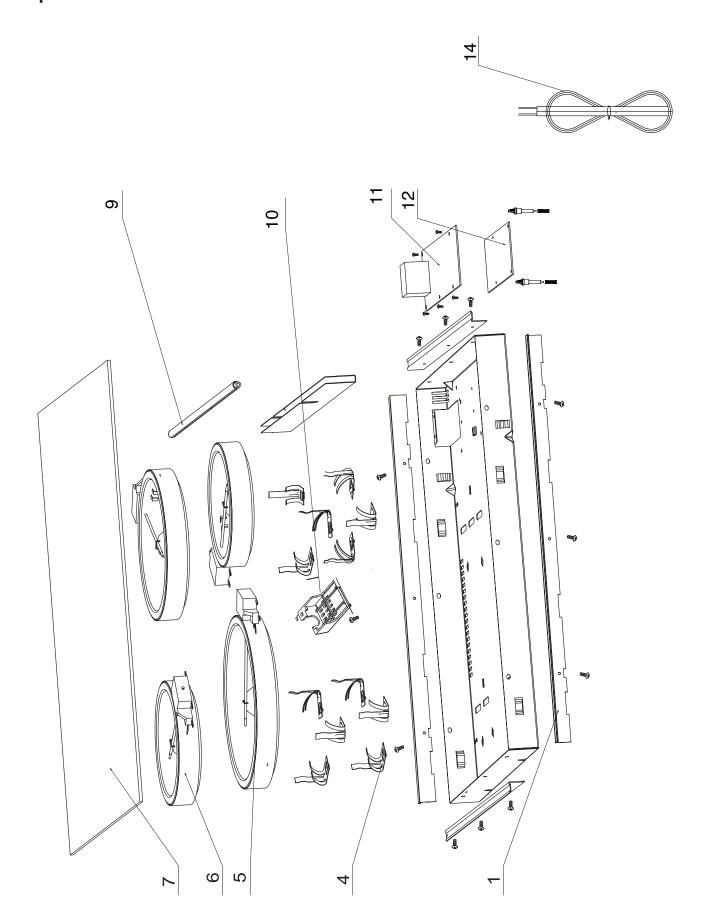

### **Exploded View**

### Parts List

| ID  | Part Number | Description                 |
|-----|-------------|-----------------------------|
| 1,7 | 2201800     | Glass Assembly - Platinum   |
| 4   | 2299108     | Spring Bracket              |
| 5   | 2299529     | Hot Plate - 1800W (Ribbon)  |
| 6   | 2299530     | Hot Plate - 1200W (Ribbon)  |
| 9   | 2299900     | Silicon Sealing Strip       |
| 10  | 2299531     | Junction Box                |
| 11  | 2299532     | Main Control Board Assembly |
| 12  | 2299533     | Display Board Assembly      |
| 14  | 2299534     | Power Cord                  |