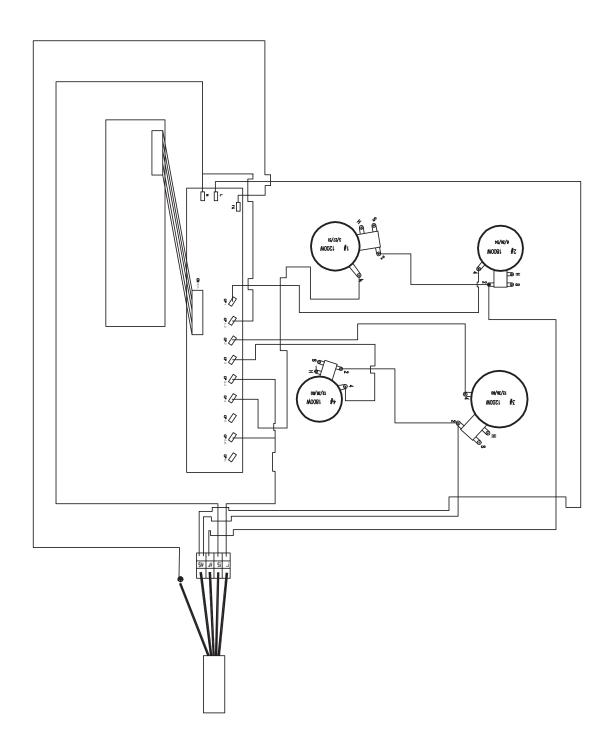

formation contained in this Service Manual is intended for licensed service personnel only. For the latest service manuals visit *service.platinumappliances.com.au*.

### **Exploded View**



### Parts List

| ID  | Part Number | Description                 |
|-----|-------------|-----------------------------|
| 1,7 | 2201800     | Glass Assembly - Platinum   |
| 4   | 2299108     | Spring Bracket              |
| 5   | 2299529     | Hot Plate - 1800W (Ribbon)  |
| 6   | 2299530     | Hot Plate - 1200W (Ribbon)  |
| 9   | 2299900     | Silicon Sealing Strip       |
| 10  | 2299531     | Junction Box                |
| 11  | 2299532     | Main Control Board Assembly |
| 12  | 2299533     | Display Board Assembly      |
| 14  | 2299534     | Power Cord                  |

## Wiring Diagram



### **CONTACT DETAILS**

Australia

**Platinum Appliances** 

### **Customer care**

- © 1300 985 815
- platinumappliances.com.au

#### Spare parts & Manuals

- parts@platinumappliances.com.au
- service.platinumappliances.com.au
- ₱ PO Box 7785 Baulkham Hills BC, NSW 1755

Platinum is committed to ongoing research and development. Every effort has been made to ensure all information in this service manual is correct at time of going to print. Dimensions should be used as a reference only and actual dimensions should be taken from the physical product only.

Manufacturer reserves the right to change specifications without notice.