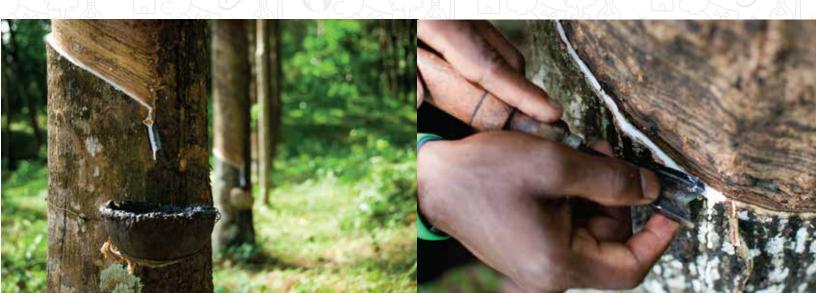

Waves Is Crafted Entirely From Genuine Sri Lankan Rubberthis Rubber Is Harvested, Treated And Crafted Into Comfortable Flip-flops Using Material And Processes That Meet The Highest Compliances And Leave No Trace On The Natural World Around Us

Our rubber is sourced from faraway plantations that employ people from local villages. Waves in return, takes immense pride in employing them, creating incredible opportunities to many men, women and their families across the island.