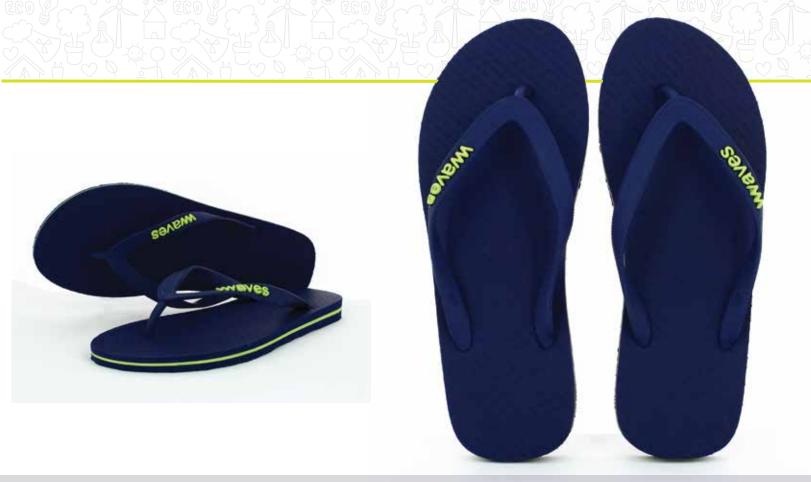

#### NATURAL RUBBER FLIP FLOPS

Waves Is Crafted Entirely From Genuine Sri Lankan Rubber Grown In The Fertile Slopes That Run Parallel To
The Rolling Hills Of The Island

Waves comes from a place that still holds on to a magic that runs in the deep blue water, A place where you discover murmuring waterfalls, golden beaches dipped in tropical sunlight, lush rainforests, misty blue hills, smiling people and a quiet sense of peace.

This sincere inspiration blends in a kind of magic to Waves flip-flops. Shaped capturing the curve of ocean waves, coloured in the memory of indigenous birds and flowers, textured paying tribute to the silky rivers as well as sandy beaches, Waves is crafted by the island's own people using its very best natural rubber.

Waves Is Crafted Entirely From Genuine Sri Lankan Rubberthis Rubber Is Harvested, Treated And Crafted Into Comfortable Flip-flops Using Material And Processes That Meet The Highest Compliances And Leave No Trace On The Natural World Around Us