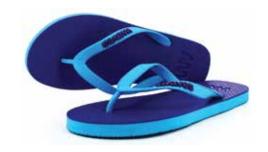

## TWOFOLDS

**Black Orchid** 

**Purple Haze** 

Golden Cadillac

Blue Lagoon

Sea Nettles Blue Blubber Sea Spider