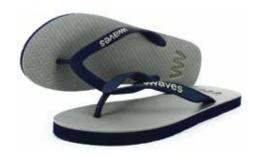

# Comfy "Waves" Are The Best Part Of My Day.....

- Premium Customized Soft Natural Rubber Sole
   Premium Light Weight
   Natural Rubber Strap
  - Non Hazardous Contrast Twofold Thong REACH Compliance Confriendly
    - RecyclableHand CraftedExport Quality