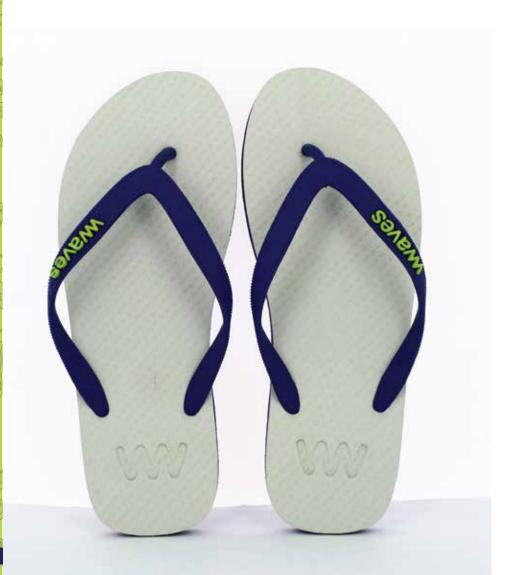

# Comfy "Waves" Are The Best Part Of My Day.....

- Premium Customized Soft Natural Rubber Sole
   Premium Light Weight
   Natural Rubber Strap
  - Non Hazardous Contrast Twofold Thong REACH Compliance Confriendly
    - RecyclableHand CraftedExport Quality