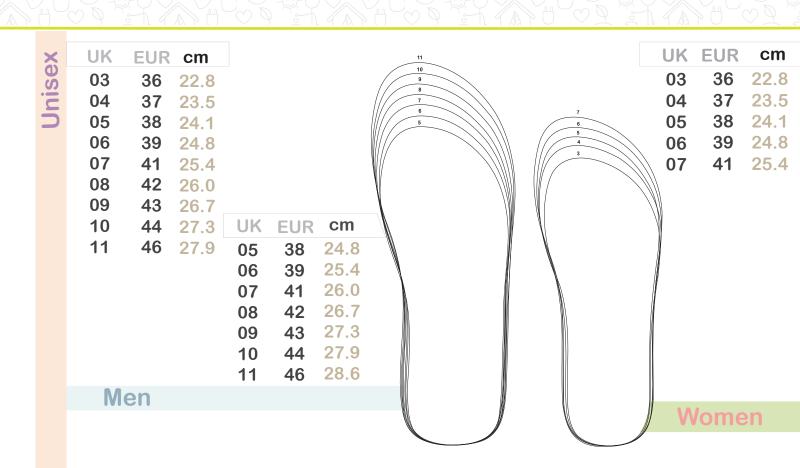

#### SIZE CHART

When you wear a pair of Waves, you become part of paradise, When you wear a pair of Waves you transport yourself to the memories of a sunlit place by the ocean, in luscious tropical forests and among smiles that warm your heart.