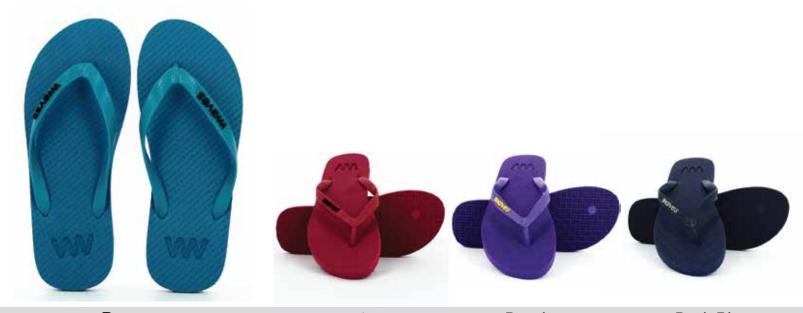

### ESSENTIALS

Reera Pink Purple Dark Blue

Red

Black

Blue

Gray

### ESSENTIALS

Unisex

Lace Coral Candy Cane Cluster Duster

# Comfy "Waves" Are The Best Part Of My Day.....

- Premium Customized Soft Natural Rubber Sole
   Premium Light Weight
   Natural Rubber Strap
  - Non Hazardous Contrast Twofold Thong REACH Compliance Confriendly
    - RecyclableHand CraftedExport Quality