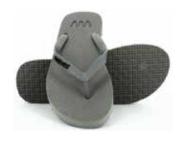

p-flops. Shaped capturing the curve of ocean waves, coloured in the memory of indigenous birds and flowers, textured paying tribute to the silky rivers as well as sandy beaches, Waves is crafted by the island's own people using its very best natural rubber.

Waves Is Crafted Entirely From Genuine Sri Lankan Rubberthis Rubber Is Harvested, Treated And Crafted Into Comfortable Flip-flops Using Material And Processes That Meet The Highest Compliances And Leave No Trace On The Natural World Around Us

Our rubber is sourced from faraway plantations that employ people from local villages. Waves in return, takes immense pride in employing them, creating incredible opportunities to many men, women and their families across the island.



### ESSENTIALS





Reera Pink Purple Dark Blue



Red







Black

Blue

Gray

### ESSENTIALS

Unisex



Lace Coral Candy Cane Cluster Duster



# Comfy "Waves" Are The Best Part Of My Day.....

- Premium Customized Soft Natural Rubber Sole
   Premium Light Weight
   Natural Rubber Strap
  - Non Hazardous Contrast Twofold Thong REACH Compliance Confriendly
    - RecyclableHand CraftedExport Quality

### **TWOFOLDS**

Ladies Range





Pitaya

Pomelo





Guapuru

**Grass Hopper** 

Ladies Range







Sea Hera Bittle Star Bubble Coral

### WEDGES

Ladies Range







Amethyst Crystal Smoky Quartz

## TWOFOLDS







**Black Orchid** 

**Purple Haze** 





Golden Cadillac

Blue Lagoon



Sea Nettles Blue Blubber Sea Spider

### TAPERED

Mens Range



Jolt Sideswipe Long Haul



**Dirt Boss** 







Tribe Zz Tribe Heart Mate

Ladies Range