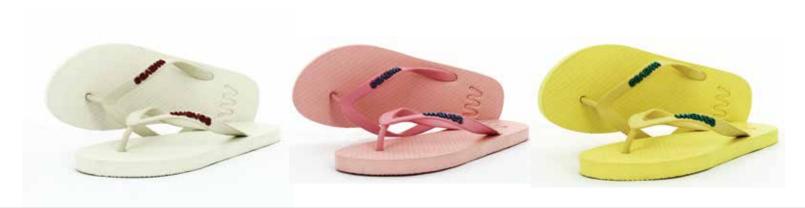

waves, coloured in the memory of indigenous birds and flowers, textured paying tribute to the silky rivers as well as sandy beaches, Waves is crafted by the island's own people using its very best natural rubber.

Waves Is Crafted Entirely From Genuine Sri Lankan Rubberthis Rubber Is Harvested, Treated And Crafted Into Comfortable Flip-flops Using Material And Processes That Meet The Highest Compliances And Leave No Trace On The Natural World Around Us

Our rubber is sourced from faraway plantations that employ people from local villages. Waves in return, takes immense pride in employing them, creating incredible opportunities to many men, women and their families across the island.



### ESSENTIALS





Reera Pink Purple Dark Blue



Red







Black

Blue

Gray

### ESSENTIALS

Unisex



Lace Coral Candy Cane Cluster Duster



# Comfy "Waves" Are The Best Part Of My Day.....

- Premium Customized Soft Natural Rubber Sole
   Premium Light Weight
   Natural Rubber Strap
  - Non Hazardous Contrast Twofold Thong REACH Compliance Confriendly
    - RecyclableHand CraftedExport Quality

### **TWOFOLDS**

Ladies Range





Pitaya

Pomelo





Guapuru

**Grass Hopper** 

Ladies Range







Sea Hera Bittle Star Bubble Coral

### WEDGES

Ladies Range







Amethyst Crystal Smoky Quartz

## TWOFOLDS







**Black Orchid** 

**Purple Haze** 





Golden Cadillac

Blue Lagoon



Sea Nettles Blue Blubber Sea Spider

### TAPERED

Mens Range



Jolt Sideswipe Long Haul



**Dirt Boss** 







Tribe Zz Tribe Heart Mate

Ladies Range







Fille Roche Ciel

Mens Range







Line Grey