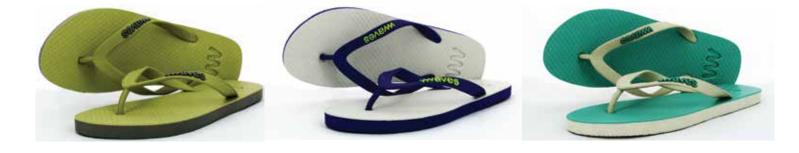

# Comfy "Waves" Are The Best Part Of My Day.....

- Premium Customized Soft Natural Rubber Sole
   Premium Light Weight
   Natural Rubber Strap
  - Non Hazardous Contrast Twofold Thong REACH Compliance Confriendly
    - RecyclableHand CraftedExport Quality