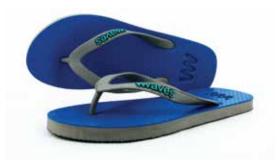

, takes immense pride in employing them, creating incredible opportunities to many men, women and their families across the island.



### ESSENTIALS





Reera Pink Purple Dark Blue



Red







Black

Blue

Gray

### ESSENTIALS

Unisex



Lace Coral Candy Cane Cluster Duster



# Comfy "Waves" Are The Best Part Of My Day.....

- Premium Customized Soft Natural Rubber Sole
   Premium Light Weight
   Natural Rubber Strap
  - Non Hazardous Contrast Twofold Thong REACH Compliance Confriendly
    - RecyclableHand CraftedExport Quality

### **TWOFOLDS**

Ladies Range





Pitaya

Pomelo





Guapuru

**Grass Hopper** 

Ladies Range







Sea Hera Bittle Star Bubble Coral

### WEDGES

Ladies Range







Amethyst Crystal Smoky Quartz

## TWOFOLDS







**Black Orchid** 

**Purple Haze** 





Golden Cadillac

Blue Lagoon



Sea Nettles Blue Blubber Sea Spider

### TAPERED

Mens Range



Jolt Sideswipe Long Haul



**Dirt Boss** 







Tribe Zz Tribe Heart Mate

Ladies Range







Fille Roche Ciel

Mens Range







Line Grey Stripe Wavywaves

Mens Range







Dagger Maul Mace

#### SIZE CHART



When you wear a pair of Waves, you become part of paradise, When you wear a pair of Waves you transport yourself to the memories of a sunlit place by the ocean, in luscious tropical forests and among smiles that warm your heart.

When you wear a pair of Waves you take a stand to protect nature's pristine unfolding and safeguard it for tomorrow. When you wear a pair of Waves you touch the lives of many Sri Lankans.

When You Wear A Pair Of Waves You Make A Difference.



With

aves