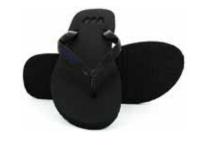

flip-flops. Shaped capturing the curve of ocean waves, coloured in the memory of indigenous birds and flowers, textured paying tribute to the silky rivers as well as sandy beaches, Waves is crafted by the island's own people using its very best natural rubber.

Waves Is Crafted Entirely From Genuine Sri Lankan Rubberthis Rubber Is Harvested, Treated And Crafted Into Comfortable Flip-flops Using Material And Processes That Meet The Highest Compliances And Leave No Trace On The Natural World Around Us

Our rubber is sourced from faraway plantations that employ people from local villages. Waves in return, takes immense pride in employing them, creating incredible opportunities to many men, women and their families across the island.



### ESSENTIALS





Reera Pink Purple Dark Blue



Red







Black

Blue

Gray

### ESSENTIALS

Unisex



Lace Coral Candy Cane Cluster Duster



# Comfy "Waves" Are The Best Part Of My Day.....

- Premium Customized Soft Natural Rubber Sole
   Premium Light Weight
   Natural Rubber Strap
  - Non Hazardous Contrast Twofold Thong REACH Compliance Confriendly
    - RecyclableHand CraftedExport Quality

### **TWOFOLDS**

Ladies Range





Pitaya

Pomelo





Guapuru

**Grass Hopper** 

Ladies Range







Sea Hera Bittle Star Bubble Coral

### WEDGES

Ladies Range







Amethyst Crystal Smoky Quartz

## TWOFOLDS







**Black Orchid** 

**Purple Haze** 





Golden Cadillac

Blue Lagoon



Sea Nettles Blue Blubber Sea Spider

### TAPERED

Mens Range



Jolt Sideswipe Long Haul



**Dirt Boss** 







Tribe Zz Tribe Heart Mate

Ladies Range