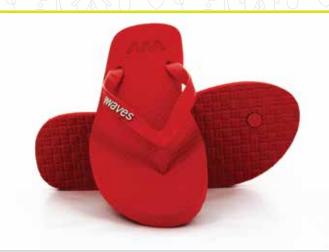

o Waves flip-flops. Shaped capturing the curve of ocean waves, coloured in the memory of indigenous birds and flowers, textured paying tribute to the silky rivers as well as sandy beaches, Waves is crafted by the island's own people using its very best natural rubber.

Waves Is Crafted Entirely From Genuine Sri Lankan Rubberthis Rubber Is Harvested, Treated And Crafted Into Comfortable Flip-flops Using Material And Processes That Meet The Highest Compliances And Leave No Trace On The Natural World Around Us

Our rubber is sourced from faraway plantations that employ people from local villages. Waves in return, takes immense pride in employing them, creating incredible opportunities to many men, women and their families across the island.



### ESSENTIALS





Reera Pink Purple Dark Blue



Red







Black

Blue

Gray

### ESSENTIALS

Unisex



Lace Coral Candy Cane Cluster Duster



# Comfy "Waves" Are The Best Part Of My Day.....

- Premium Customized Soft Natural Rubber Sole
   Premium Light Weight
   Natural Rubber Strap
  - Non Hazardous Contrast Twofold Thong REACH Compliance Confriendly
    - RecyclableHand CraftedExport Quality

### **TWOFOLDS**

Ladies Range





Pitaya

Pomelo





Guapuru

**Grass Hopper** 

Ladies Range







Sea Hera Bittle Star Bubble Coral

### WEDGES

Ladies Range







Amethyst Crystal Smoky Quartz

## TWOFOLDS







**Black Orchid** 

**Purple Haze** 





Golden Cadillac

Blue Lagoon



Sea Nettles Blue Blubber Sea Spider

### TAPERED

Mens Range



Jolt Sideswipe Long Haul



**Dirt Boss** 







Tribe Zz Tribe Heart Mate

Ladies Ra