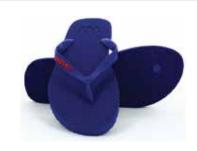

lip-flops. Shaped capturing the curve of ocean waves, coloured in the memory of indigenous birds and flowers, textured paying tribute to the silky rivers as well as sandy beaches, Waves is crafted by the island's own people using its very best natural rubber.

Waves Is Crafted Entirely From Genuine Sri Lankan Rubberthis Rubber Is Harvested, Treated And Crafted Into Comfortable Flip-flops Using Material And Processes That Meet The Highest Compliances And Leave No Trace On The Natural World Around Us

Our rubber is sourced from faraway plantations that employ people from local villages. Waves in return, takes immense pride in employing them, creating incredible opportunities to many men, women and their families across the island.



### ESSENTIALS





Reera Pink Purple Dark Blue



Red







Black

Blue

Gray

### ESSENTIALS

Unisex



Lace Coral Candy Cane Cluster Duster



# Comfy "Waves" Are The Best Part Of My Day.....

- Premium Customized Soft Natural Rubber Sole
   Premium Light Weight
   Natural Rubber Strap
  - Non Hazardous Contrast Twofold Thong REACH Compliance Confriendly
    - RecyclableHand CraftedExport Quality

### **TWOFOLDS**

Ladies Range





Pitaya

Pomelo





Guapuru

**Grass Hopper** 

Ladies Range







Sea Hera Bittle Star Bubble Coral

### WEDGES

Ladies Range







Amethyst Crystal Smoky Quartz

## TWOFOLDS







**Black Orchid** 

**Purple Haze** 





Golden Cadillac

Blue Lagoon



Sea Nettles Blue Blubber Sea Spider

### TAPERED

Mens Range



Jolt Sideswipe Long Haul



**Dirt Boss** 







Tribe Zz Tribe Heart Mate

Ladies Range