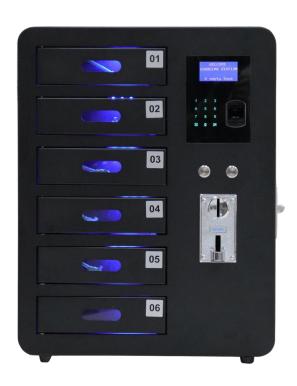

# **SPECIFICATION**

| Name                  | 6 Door Coin Operated Phone Charging Locker              |
|-----------------------|---------------------------------------------------------|
| Model                 | DCF-6                                                   |
| Lock type             | Fingerprint and digital code lock                       |
| Overall Dimension     | H590*W420*D120mm                                        |
| Cell Dimension        | H70*W230*D80mm                                          |
| Net Weight            | 17kgs                                                   |
| Usage                 | iPhone series, android phone and other micro USB phones |
| Charger               | Lightning, micro USB and type C                         |
| Material              | Cold Rolled Steel Plate                                 |
| Color                 | Black/Customized                                        |
| Structure             | Overall Welding                                         |
| Steel Plate Thickness | 0.6-0.8mm                                               |
| Туре                  | Electric                                                |
| Input                 | AC 110V-240V (adjustable)                               |
| Output                | DC 5~12V, 1-3A                                          |
| Certificate           | CE,ROHS,FCC                                             |
| Packing               | Carton+Wooden Case                                      |
| Allow Coin Diameter   | 18~29mm                                                 |
| Allow Coin Thickness  | 1.2~3.0mm                                               |
|                       |                                                         |