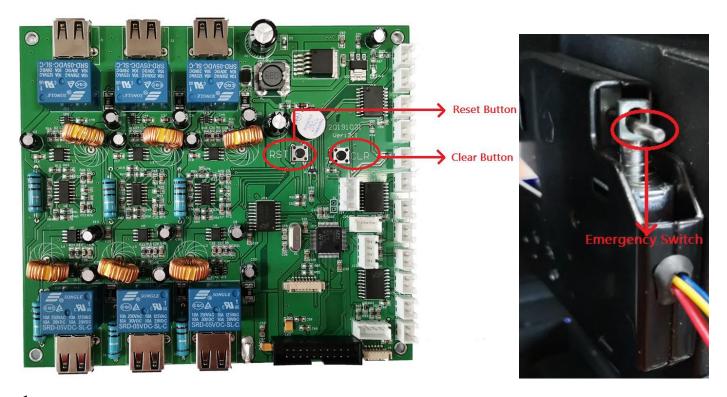

## **EMERGENCY**

1. When out of power:

Press emergency switch of charge box from back maintenance part.

**2.**When forgetting password or fingerprint can't be recognized:

Press emergency switch or clear button in circuit board.

**3.**When system of charging station fail:

Press reset button in circuit board.