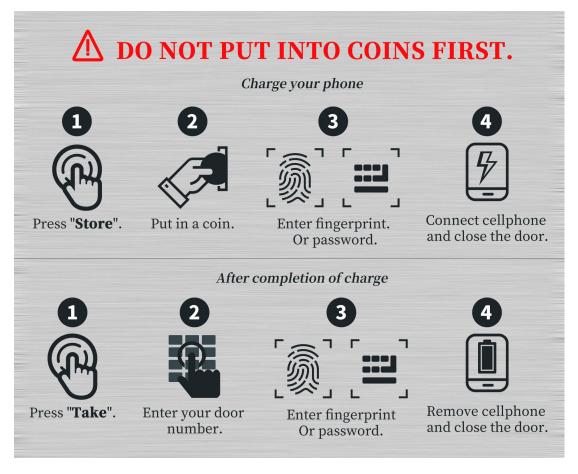

#### **INSTRUCTIONS**

## -Charge Phone

- 1.Press 'Store' button;
- 2.Input one coin (or several coins) into coin accepor;
- 3.Enter fingerprint or 6 digits password, then door will be open;
- 4. Connect phone with charge cable and close door, then charging starts;

### -Take Phone

- 1.Press 'Take' button;
- 2.Enter door number in LED display;
- 3.Enter fingerprint or 6 digits password, then door will be open;
- 4. Unplug phone and close door, operation completes.