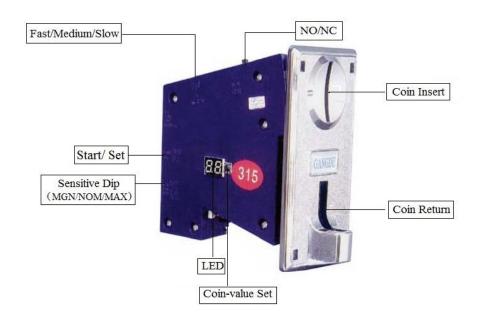

#### SET COIN ACCEPTOR BEFORE FIRST USING

## Coin Acceptor Standard Body View

- >Adjust Open-Close button to 'NO' (normal open).
- >Adjust Fast, Medium, Slow button to 'Middle'.
- >Adjust sensitive button to the 'NOM' position.

(These three buttons were set in right position before machine leaving factory)

- 1. Adjust the setting button to the 'SET' position, enter programming mode.
- 2.Long press the Coin-value setting button until you hear a 'BI' sound then LED display show '00'.this mean all the coin value setting is erased.
- 3.Set charging time. Press the Coin-value setting button to adjust charging time. If you press once, LED display will show '01', it means charging time is 20 minutes; if you press twice, LED display will show '02', it means charging time is 40 minutes.
- 4. Try to find several same value coins which are old and new as much as possible, insert them to coin acceptor in turn, stop when you hear a 'BI' sound.
- 5. Adjust the setting button to 'START' position, exiting programming mode.