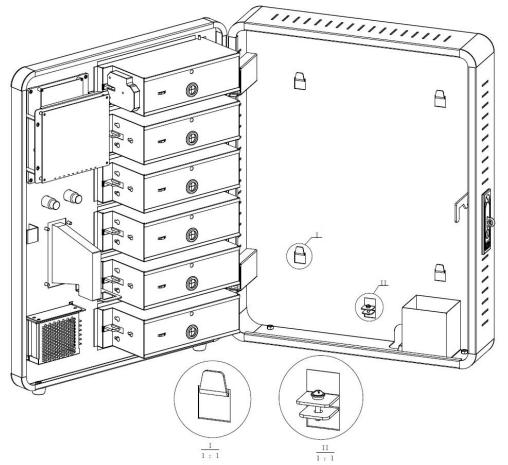

## WALL MOUNT INSTALLATION

- 1.Fix the mounting board on the wall with screws;
- 2. Hang the machine on the mounting board.