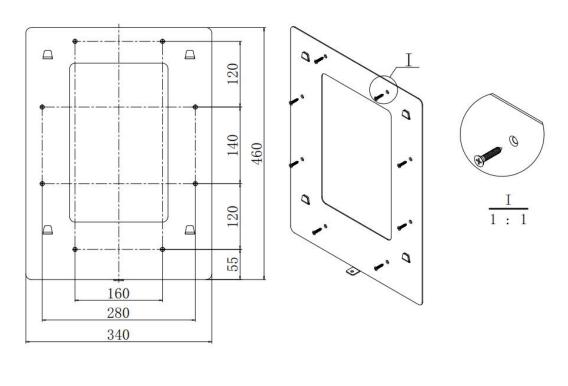

## WALL MOUNT INSTALLATION

- 1.Fix the mounting board on the wall with screws;
- 2. Hang the machine on the mounting board.