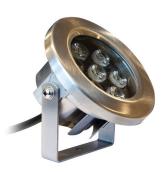

These 2 or 4 light kits install in minutes to your new or existing fountain and feature stainless-steel fixtures and brackets. Long-lasting. Energy-efficient. Simple to use. These LED lights will create a stunning focal point to your outdoor paradise.

2 or 4 light kits include: Stainless steel lights and arm brackets Power cables Programmable Timer

-12 Volt -9 Watts Per Fixture -1230 Lumens