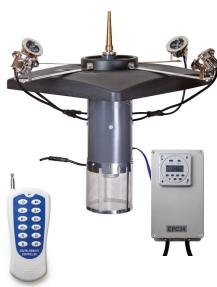

Our color changing LED lighting kit offers full control over your fountain lights. A long range remote allows you to change your settings with ease from up to 1000 feet away. The fully programmable timer lets you set up to 16 on/off settings. Solid color lighting is available in red, white, blue and green, with additional colors available in the rotating patterns.

2 or 4 light kits include: Stainless steel lights and arm brackets Power cables Programmable Timer

-12 Volt -9 Watts Per Fixture -1230 Lumens