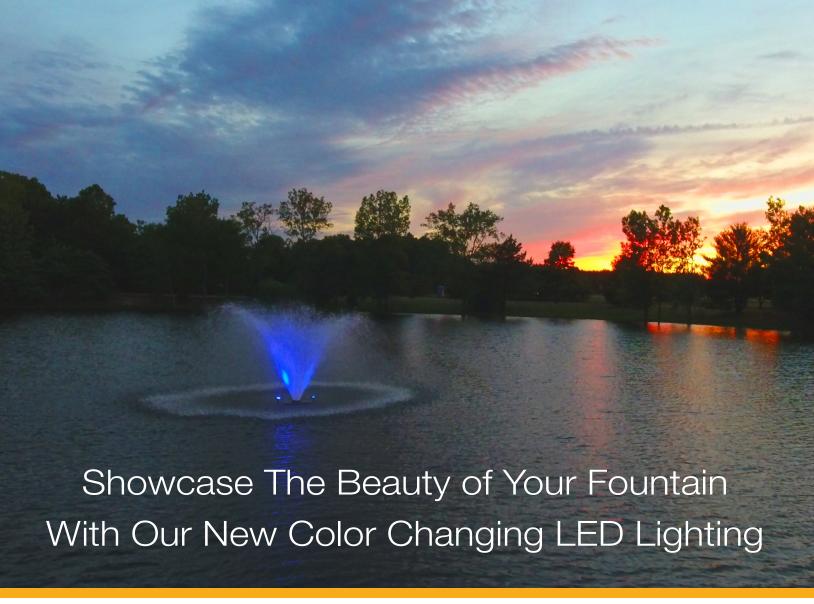

Our color changing LED lighting kit offers full control over your fountain lights. A long range remote allows you to change your settings with ease from up to 1000 feet away. The fully programmable timer lets you set up to 16 on/off settings. Solid color lighting is available in red, white, blue and green, with additional colors available in the rotating patterns.

These 2 or 4 light kits install in minutes to your new or existing fountain and feature stainless-steel fixtures and brackets. Long-lasting. Energy-efficient. Simple to use. These LED lights will create a stunning focal point to your outdoor paradise.

2 or 4 light kits include: Stainless steel lights and arm brackets Power cables Programmable Timer

-12 Volt -9 Watts Per Fixture -1230 Lumens