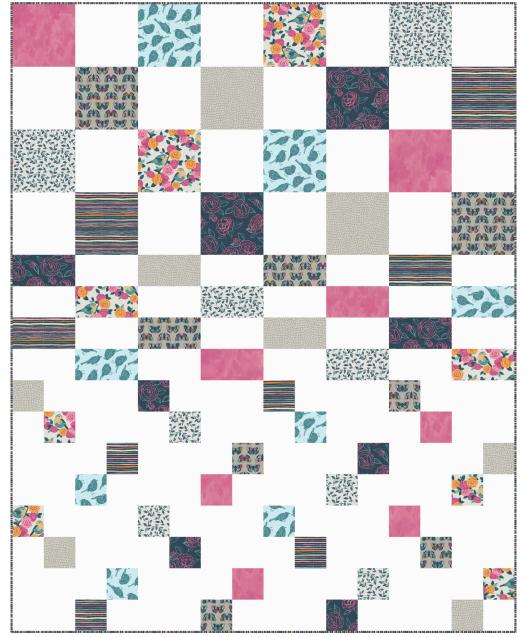

Trickle Quilt 64" x 80"

PH0160

Bird Bouquet Camellia Bush **Robin Toss** Moth Parade Leafy Stems Inky Stripes Feather Tips Raspberry Color Wash White Solid Binding Backing Batting

| PH0161          | 1/4 yard               | 1 bol          |
|-----------------|------------------------|----------------|
| PH0162          | 1/4 yard               | 1 bol          |
| PH0163          | 1/4 yard               | 1 bol          |
| PH0164          | 1/4 yard               | 1 bol          |
| PH0165          | 1/4 yard               | 1 bol          |
| PH0166          | 1/4 yard               | 1 bol          |
| PH0167          | 1/4 yard               | 1 bol          |
|                 | 3 yards                |                |
| PH0165          | 2/3 yard               | 1 bol          |
| PH0164          | 5 yards                | 5 bol          |
| *Each quilt rec | luires a 70″ x 86″ pie | ece of batting |
|                 |                        |                |