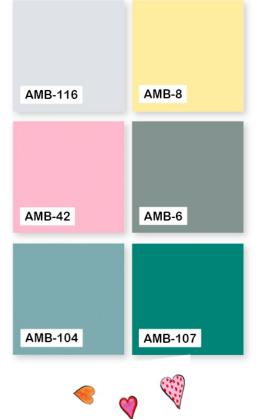

#### AMERICAN MADE BRAND

| Fabrics, white background version                    | 1 Kit     | 10 Kits  | 20 Kits  |
|------------------------------------------------------|-----------|----------|----------|
| From the Heart Fat Eighth Pack FE0346                | 1 pack    | 10 packs | 20 packs |
| For Hearts: Mist Gray Impressions Moiré Y1323-116    | 1 FE      | 1 bolt   | 1 bolt   |
| Chicken Details: Dark Coral Solid AMB-40             | 1 FE      | 1 bolt   | 1 bolt   |
| Background: White Solid AMB-1                        | 2 yards   | 2 bolts  | 3 bolts  |
| Outer border: Light Turquoise Small Blocks Y3357-100 | 1 yard    | 1 bolt   | 2 bolts  |
| Binding: Light Gold Hearts Y3360-67                  | ½ yard    | 1 bolt   | 1 bolt   |
| Backing: Turquoise Animal Friends Y3358-101          | 3 % yards | 3 bolts  | 6 bolts  |
|                                                      |           |          |          |
| Fabrics, mist gray background version                | 1 Kit     | 10 Kits  | 20 Kits  |
| From the Heart Fat Eighth Pack FE0346                | 1 pack    | 10 packs | 20 packs |
| For Hearts: Light Yellow Solid AMB-8                 | 1 FE      | 1 bolt   | 1 bolt   |
| Chicken Details: Light Gold Dappled Y2949-67         | 1 FE      | 1 bolt   | 1 bolt   |
| Background: Mist Gray Solid AMB-116                  | 2 yards   | 2 bolts  | 3 bolts  |
| Outer border: Mist Gray Small Blocks Y3357-116       | 1 yard    | 1 bolt   | 2 bolts  |
| Outer border. What Gray Small blocks 15557-110       |           |          |          |
| Binding: Dark Coral Dots Y3361-40                    | ½ yard    | 1 bolt   | 1 bolt   |