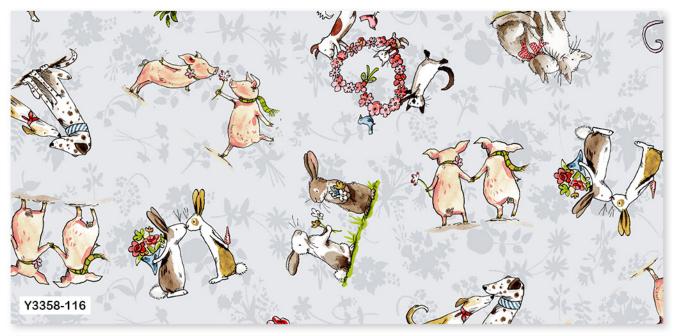

### Kitty Girl

By Cabbage Rose • 59" x 59" • Designed by Barbara Brandeburg Order No. 192-kitty • cabbagerosequilts.com

| Fabrics                                                              | 1 Kit     | 10 Kits | 20 Kits |
|----------------------------------------------------------------------|-----------|---------|---------|
| Appliqué background: White Dots Y3361-1                              | 1 ¼ yards | 1 bolt  | 2 bolts |
| Sashing, borders, cornerstone block background: White Hearts Y3360-1 | 1 ¾ yards | 2 bolts | 3 bolts |
| Dark Gray Impressions Moiré Y1323-7                                  | % yard    | 1 bolt  | 2 bolts |
| Facial accents: Black Solid AMB-3                                    | ¼ yard    | 1 bolt  | 1 bolt  |
| Faces & facial accents: Dark Coral Animal Friends Y3358-40           | ⅓ yard    | 1 bolt  | 1 bolt  |
| Mist Gray Animal Friends Y3358-116                                   | ⅓ yard    | 1 bolt  | 1 bolt  |
| Light Turquoise Floral Y3359-100                                     | ⅓ yard    | 1 bolt  | 1 bolt  |
| Light Gray Hearts Y3360-5                                            | 1/3 yard  | 1 bolt  | 1 bolt  |
| Light Gold Hearts Y3360-67                                           | 1/3 yard  | 1 bolt  | 1 bolt  |
| Dark Coral Dots Y3361-40                                             | ⅓ yard    | 1 bolt  | 1 bolt  |
| Binding: Mist Gray Impressions Moiré Y1323-116 *                     | ½ yard    | 1 bolt  | 1 bolt  |
| Backing: Mist Gray Small Blocks Y3357-116                            | 2 yards   | 2 bolts | 3 bolts |