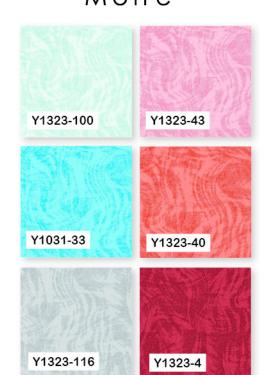

Y3357-116 Digital Running Yardage 3 1/4" Blocks

























Y3357-110 Digital Running Yardage 3 1/4" Blocks



#### AMERICAN MADE BRAND

#### **CUT GOODS**



Fat Quarters FQ0346 14 FQs

> Fat Eighths FE0346 14 pieces

2.5" Strips ST0346 40 total pieces 4 each of Y3358-40, Y3358-116, Y3358-101, Y3360-1 and 3 each of Y3360-5, Y3359-41, Y3361-1, Y3360-67, Y3361-40, Y3359-1,

Y3361-41, Y3359-100

5" Squares SQ0346 42 total pieces 4 each of Y3358-40, Y3358-116, Y3358-101, Y3360-1, Y3360-5, Y3359-41 and 3 each of Y3361-1, Y3360-67, Y3361-40, Y3359-1, Y3361-41, Y3359-100

10" Squares TSQ0346 42 total pieces 4 each of Y3358-40, Y3358-116, Y3358-101, Y3360-1, Y3360-5, Y3359-41 and 3 each of Y3361-1, Y3360-67, Y3361-40, Y3359-1, Y3361-41, Y3359-100



#### *Impressions* Moiré





## Hugs → Kisses



By The Whimsical Workshop • 42" x 42" • Designed by Heidi Pridemore Order No. 0769 • thewhimsicalworkshop.com

| Fabrics                                        | 1 Kit    | 10 Kits | 20 Kits |
|------------------------------------------------|----------|---------|---------|
| A. Light Turquoise Small Blocks Y3357-100      | ⅔ yard   | 1 bolt  | 1 bolt  |
| B. White Hearts Y3360-1                        | 1/3 yard | 1 bolt  | 1 bolt  |
| C. Dark Coral Dots Y3361-40 (includes binding) | ¾ yard   | 1 bolt  | 1 bolt  |
| D. White Dots Y3361-1                          | ¾ yard   | 1 bolt  | 1 bolt  |
| E. Light Turquoise Floral Y3359-100            | 1/4 yard | 1 bolt  | 1 bolt  |
| F. Gray Impressions Moiré Y1323-6              | 1/4 yard | 1 bolt  | 1 bolt  |
| G.Light