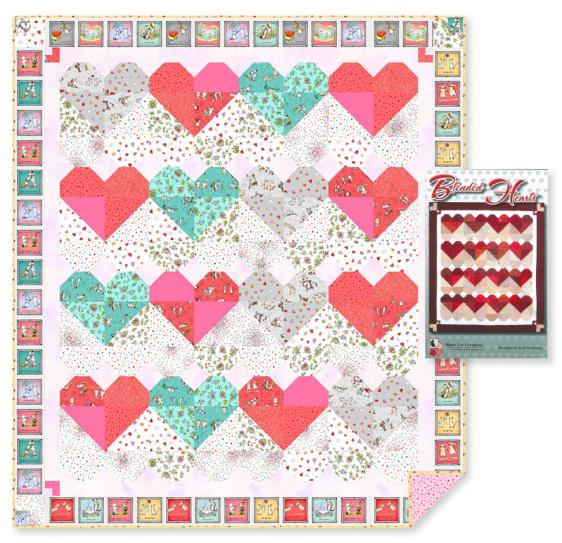

#### Blended Hearts

By Black Cat Creations • 60" x 68" • Designed by Judy Dohrman Order No. BCC-151 • black-cat-creations.com

| Fabrics                               | 1 Kit | 10 Kits | 20 Kits | Fabrics                             | 1 Kit   | 10 Kits | 20 Kits |
|---------------------------------------|-------|---------|---------|-------------------------------------|---------|---------|---------|
| Dark:                                 |       |         |         | Light/Medium:                       |         |         |         |
| Dark Coral Animal Friends Y3358-40    | 1 FQ  | 1 bolt  | 1 bolt  | White Floral Y3359-1                | ½ yard  | 1 bolt  | 1 bolt  |
| Turquoise Animal Friends Y3358-101    | 1 FQ  | 1 bolt  | 1 bolt  | White Hearts Y3360-1                | ½ yard  | 1 bolt  | 1 bolt  |
| Mist Gray Animal Friends Y3358-116    | 1 FQ  | 1 bolt  | 1 bolt  | White Dots Y3361-1                  | ½ yard  | 1 bolt  | 1 bolt  |
| Light Turquoise Floral Y3359-100      | 1 FQ  | 1 bolt  | 1 bolt  | LB Basic Confetti Y2663-1           | ½ yard  | 1 bolt  | 1 bolt  |
| Light Gray Hearts Y3360-5             | 1 FQ  | 1 bolt  | 1 bolt  | Background & Inner Border:          | *       |         |         |
| Dark Coral Dots Y3361-40              | 1 FQ  | 1 bolt  | 1 bolt  | Light Pink Kinkame Opal K2333-41    | 2 yards | 2 bolts | 3 bolts |
| Dark Coral Impressions Moiré Y1323-40 | 1 FQ  | 1 bolt  | 1 bolt  | Outer Border:                       |         |         |         |
| Raspberry Solid AMB-74                | 1 FQ  | 1 bolt  | 1 bolt  | Mist Gray Small Blocks Y3357-116 *  | 2 yards | 2 bolts | 3 bolts |
|                                       |       |         |         | Binding: Light Gold Hearts Y3360-67 | ½ yard  | 1 bolt  | 1 bolt  |
|                                       |       |         |         | Backing: Light Pink Dots Y3361-41   | 4 yards | 3 bolts | 6 bolts |

<sup>\*</sup> For this sample, we cut the side borders LOF as pattern instructs and the top and bottom borders WOF. Top & bottom borders will need to be pieced. This way the small block motifs are all upright.