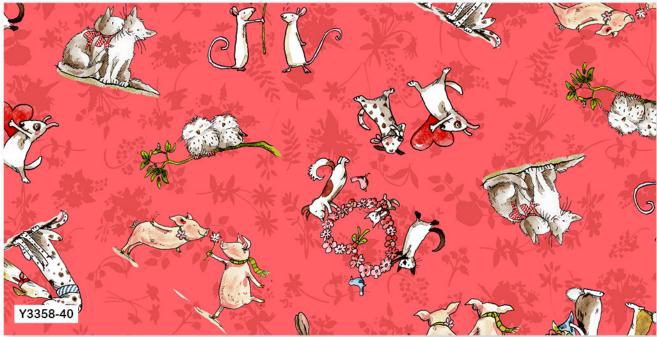

### Kitty Girl

By Cabbage Rose • 59" x 59" • Designed by Barbara Brandeburg Order No. 192-kitty • cabbagerosequilts.com

| Fabrics                                                              | 1 Kit     | 10 Kits | 20 Kits |
|----------------------------------------------------------------------|-----------|---------|---------|
| Appliqué background: White Dots Y3361-1                              | 1 ¼ yards | 1 bolt  | 2 bolts |
| Sashing, borders, cornerstone block background: White Hearts Y3360-1 | 1 ¾ yards | 2 bolts | 3 bolts |
| Dark Gray Impressions Moiré Y1323-7                                  | % yard    | 1 bolt  | 2 bolts |
| Facial accents: Black Solid AMB-3                                    | ¼ yard    | 1 bolt  | 1 bolt  |
| Faces & facial accents: Dark Coral Animal Friends Y3358-40           | ⅓ yard    | 1 bolt  | 1 bolt  |
| Mist Gray Animal Friends Y3358-116                                   | ⅓ yard    | 1 bolt  | 1 bolt  |
| Light Turquoise Floral Y3359-100                                     | ⅓ yard    | 1 bolt  | 1 bolt  |
| Light Gray Hearts Y3360-5                                            | 1/3 yard  | 1 bolt  | 1 bolt  |
| Light Gold Hearts Y3360-67                                           | 1/3 yard  | 1 bolt  | 1 bolt  |
| Dark Coral Dots Y3361-40                                             | ⅓ yard    | 1 bolt  | 1 bolt  |
| Binding: Mist Gray Impressions Moiré Y1323-116 *                     | ½ yard    | 1 bolt  | 1 bolt  |
| Backing: Mist Gray Small Blocks Y3357-116                            | 2 yards   | 2 bolts | 3 bolts |

#### Blended Hearts

By Black Cat Creations • 60" x 68" • Designed by Judy Dohrman Order No. BCC-151 • black-cat-creations.com

| Fabrics                               | 1 Kit | 10 Kits | 20 Kits | Fabrics                             | 1 Kit   | 10 Kits | 20 Kits |
|---------------------------------------|-------|---------|---------|-------------------------------------|---------|---------|---------|
| Dark:                                 |       |         |         | Light/Medium:                       |         |         |         |
| Dark Coral Animal Friends Y3358-40    | 1 FQ  | 1 bolt  | 1 bolt  | White Floral Y3359-1                | ½ yard  | 1 bolt  | 1 bolt  |
| Turquoise Animal Friends Y3358-101    | 1 FQ  | 1 bolt  | 1 bolt  | White Hearts Y3360-1                | ½ yard  | 1 bolt  | 1 bolt  |
| Mist Gray Animal Friends Y3358-116    | 1 FQ  | 1 bolt  | 1 bolt  | White Dots Y3361-1                  | ½ yard  | 1 bolt  | 1 bolt  |
| Light Turquoise Floral Y3359-100      | 1 FQ  | 1 bolt  | 1 bolt  | LB Basic Confetti Y2663-1           | ½ yard  | 1 bolt  | 1 bolt  |
| Light Gray Hearts Y3360-5             | 1 FQ  | 1 bolt  | 1 bolt  | Background & Inner Border:          | *       |         |         |
| Dark Coral Dots Y3361-40              | 1 FQ  | 1 bolt  | 1 bolt  | Light Pink Kinkame Opal K2333-41    | 2 yards | 2 bolts | 3 bolts |
| Dark Coral Impressions Moiré Y1323-40 | 1 FQ  | 1 bolt  | 1 bolt  | Outer Border:                       |         |         |         |
| Raspberry Solid AMB-74                | 1 FQ  | 1 bolt  | 1 bolt  | Mist Gray Small Blocks Y3357-116 *  | 2 yards | 2 bolts | 3 bolts |
|                                       |       |         |         | Binding: Light Gold Hearts Y3360-67 | ½ yard  | 1 bolt  | 1 bolt  |
|                                       |       |         |         | Backing: Light Pink Dots Y3361-41   | 4 yards | 3 bolts | 6 bolts |