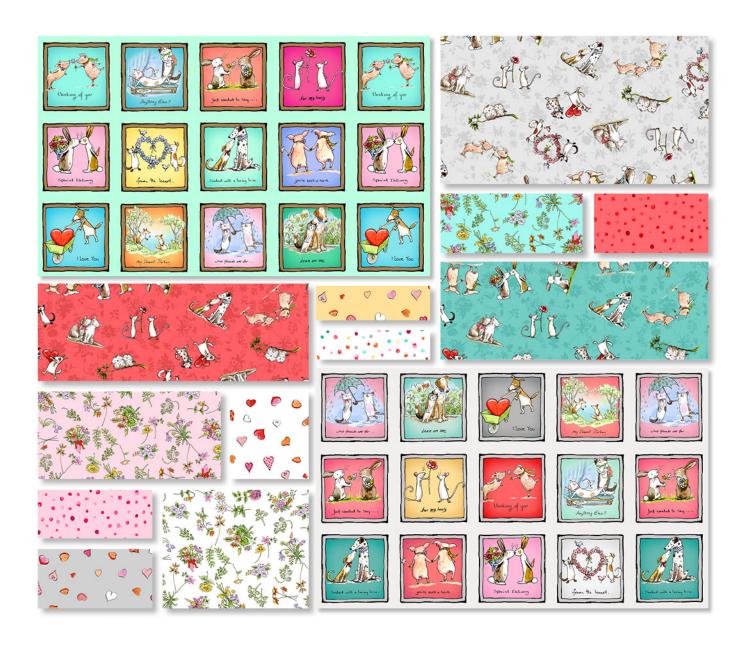

#### **CUT GOODS**

Fat Quarters FQ0346 14 FQs

> Fat Eighths FE0346 14 pieces

2.5" Strips ST0346 40 total pieces 4 each of Y3358-40, Y3358-116, Y3358-101, Y3360-1 and 3 each of Y3360-5, Y3359-41, Y3361-1, Y3360-67, Y3361-40, Y3359-1,

Y3361-41, Y3359-100

5" Squares SQ0346 42 total pieces 4 each of Y3358-40, Y3358-116, Y3358-101, Y3360-1, Y3360-5, Y3359-41 and 3 each of Y3361-1, Y3360-67, Y3361-40, Y3359-1, Y3361-41, Y3359-100

10" Squares TSQ0346 42 total pieces 4 each of Y3358-40, Y3358-116, Y3358-101, Y3360-1, Y3360-5, Y3359-41 and 3 each of Y3361-1, Y3360-67, Y3361-40, Y3359-1, Y3361-41, Y3359-100