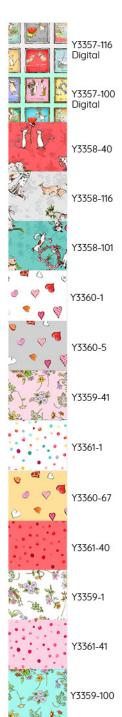

Y3357-116 Digital Running Yardage 3 1/4" Blocks

Y3357-110 Digital Running Yardage 3 1/4" Blocks

#### **CUT GOODS**

Fat Quarters FQ0346 14 FQs

> Fat Eighths FE0346 14 pieces

2.5" Strips ST0346 40 total pieces 4 each of Y3358-40, Y3358-116, Y3358-101, Y3360-1 and 3 each of Y3360-5, Y3359-41, Y3361-1, Y3360-67, Y3361-40, Y3359-1,

Y3361-41, Y3359-100

5" Squares SQ0346 42 total pieces 4 each of Y3358-40, Y3358-116, Y3358-101, Y3360-1, Y3360-5, Y3359-41 and 3 each of Y3361-1, Y3360-67, Y3361-40, Y3359-1, Y3361-41, Y3359-100

10" Squares TSQ0346 42 total pieces 4 each of Y3358-40, Y3358-116, Y3358-101, Y3360-1, Y3360-5, Y3359-41 and 3 each of Y3361-1, Y3360-67, Y3361-40, Y3359-1, Y3361-41, Y3359-100