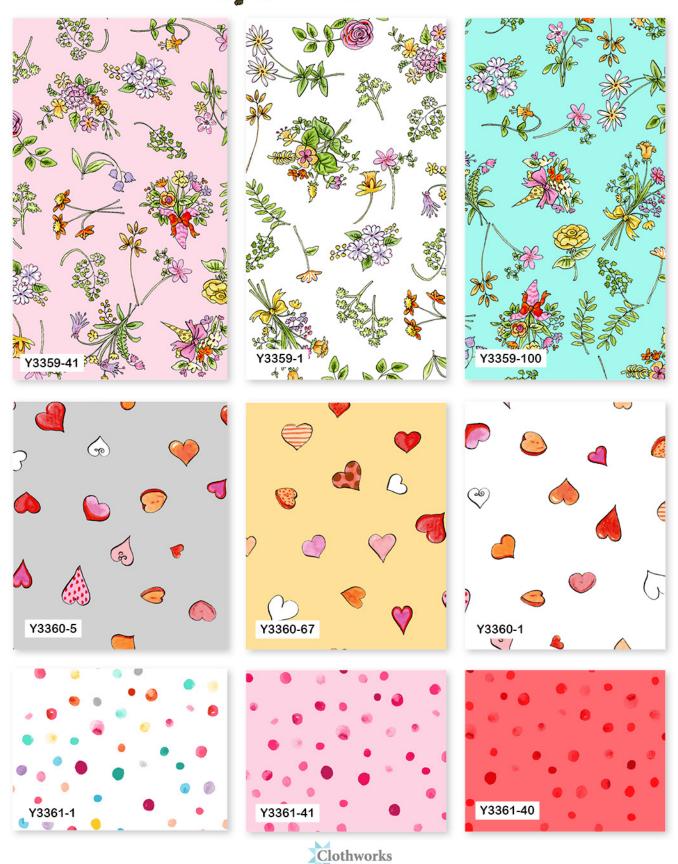

#### **CUT GOODS**

Fat Quarters FQ0346 14 FQs

> Fat Eighths FE0346 14 pieces

2.5" Strips ST0346 40 total pieces 4 each of Y3358-40, Y3358-116, Y3358-101, Y3360-1 and 3 each of Y3360-5, Y3359-41, Y3361-1, Y3360-67, Y3361-40, Y3359-1,

Y3361-41, Y3359-100

5" Squares SQ0346 42 total pieces 4 each of Y3358-40, Y3358-116, Y3358-101, Y3360-1, Y3360-5, Y3359-41 and 3 each of Y3361-1, Y3360-67, Y3361-40, Y3359-1, Y3361-41, Y3359-100

10" Squares TSQ0346 42 total pieces 4 each of Y3358-40, Y3358-116, Y3358-101, Y3360-1, Y3360-5, Y3359-41 and 3 each of Y3361-1, Y3360-67, Y3361-40, Y3359-1, Y3361-41, Y3359-100