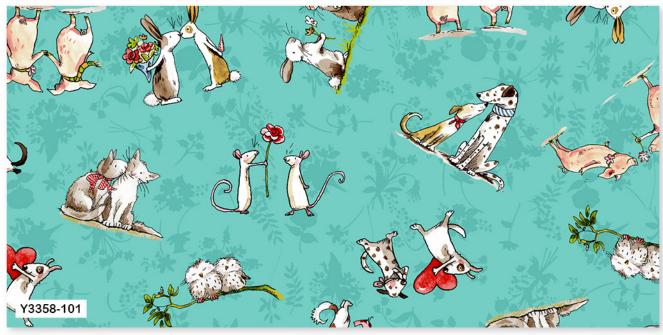

## Hugs → Kisses

By The Whimsical Workshop • 42" x 42" • Designed by Heidi Pridemore Order No. 0769 • thewhimsicalworkshop.com

| Fabrics                                        | 1 Kit    | 10 Kits | 20 Kits |
|------------------------------------------------|----------|---------|---------|
| A. Light Turquoise Small Blocks Y3357-100      | ⅔ yard   | 1 bolt  | 1 bolt  |
| B. White Hearts Y3360-1                        | 1/3 yard | 1 bolt  | 1 bolt  |
| C. Dark Coral Dots Y3361-40 (includes binding) | ¾ yard   | 1 bolt  | 1 bolt  |
| D. White Dots Y3361-1                          | ¾ yard   | 1 bolt  | 1 bolt  |
| E. Light Turquoise Floral Y3359-100            | 1/4 yard | 1 bolt  | 1 bolt  |
| F. Gray Impressions Moiré Y1323-6              | 1/4 yard | 1 bolt  | 1 bolt  |
| G.Light Gray Hearts Y3360-5                    | ½ yard   | 1 bolt  | 1 bolt  |
| H.Turquoise Animal Friends Y3358-101           | % yard   | 1 bolt  | 1 bolt  |
| Backing: Mist Grav Small Blocks Y3357-116      | 3 vards  | 2 bolts | 4 bolts |

#### Blended Hearts

By Black Cat Creations • 60" x 68" • Designed by Judy Dohrman Order No. BCC-151 • black-cat-creations.com

| Fabrics                               | 1 Kit | 10 Kits | 20 Kits | Fabrics                             | 1 Kit   | 10 Kits | 20 Kits |
|---------------------------------------|-------|---------|---------|-------------------------------------|---------|---------|---------|
| Dark:                                 |       |         |         | Light/Medium:                       |         |         |         |
| Dark Coral Animal Friends Y3358-40    | 1 FQ  | 1 bolt  | 1 bolt  | White Floral Y3359-1                | ½ yard  | 1 bolt  | 1 bolt  |
| Turquoise Animal Friends Y3358-101    | 1 FQ  | 1 bolt  | 1 bolt  | White Hearts Y3360-1                | ½ yard  | 1 bolt  | 1 bolt  |
| Mist Gray Animal Friends Y3358-116    | 1 FQ  | 1 bolt  | 1 bolt  | White Dots Y3361-1                  | ½ yard  | 1 bolt  | 1 bolt  |
| Light Turquoise Floral Y3359-100      | 1 FQ  | 1 bolt  | 1 bolt  | LB Basic Confetti Y2663-1           | ½ yard  | 1 bolt  | 1 bolt  |
| Light Gray Hearts Y3360-5             | 1 FQ  | 1 bolt  | 1 bolt  | Background & Inner Border:          | *       |         |         |
| Dark Coral Dots Y3361-40              | 1 FQ  | 1 bolt  | 1 bolt  | Light Pink Kinkame Opal K2333-41    | 2 yards | 2 bolts | 3 bolts |
| Dark Coral Impressions Moiré Y1323-40 | 1 FQ  | 1 bolt  | 1 bolt  | Outer Border:                       |         |         |         |
| Raspberry Solid AMB-74                | 1 FQ  | 1 bolt  | 1 bolt  | Mist Gray Small Blocks Y3357-116 *  | 2 yards | 2 bolts | 3 bolts |
|                                       |       |         |         | Binding: Light Gold Hearts Y3360-67 | ½ yard  | 1 bolt  | 1 bolt  |
|                                       |       |         |         | Backing: Light Pink Dots Y3361-41   | 4 yards | 3 bolts | 6 bolts |

| Fabrics, white background version                    | 1 Kit     | 10 Kits  | 20 Kits  |
|------------------------------------------------------|-----------|----------|----------|
| From the Heart Fat Eighth Pack FE0346                | 1 pack    | 10 packs | 20 packs |
| For Hearts: Mist Gray Impressions Moiré Y1323-116    | 1 FE      | 1 bolt   | 1 bolt   |
| Chicken Details: Dark Coral Solid AMB-40             | 1 FE      | 1 bolt   | 1 bolt   |
| Background: White Solid AMB-1                        | 2 yards   | 2 bolts  | 3 bolts  |
| Outer border: Light Turquoise Small Blocks Y3357-100 | 1 yard    | 1 bolt   | 2 bolts  |
| Binding: Light Gold Hearts Y3360-67                  | ½ yard    | 1 bolt   | 1 bolt   |
| Backing: Turquoise Animal Friends Y3358-101          | 3 % yards | 3 bolts  | 6 bolts  |
|                                                      |           |          |          |
| Fabrics, mist gray background version                | 1 Kit     | 10 Kits  | 20 Kits  |
| From the Heart Fat Eighth Pack FE0346                | 1 pack    | 10 packs | 20 packs |
| For Hearts: Light Yellow Solid AMB-8                 | 1 FE      | 1 bolt   | 1 bolt   |
| Chicken Details: Light Gold Dappled Y2949-67         | 1 FE      | 1 bolt   | 1 bolt   |
| Background: Mist Gray Solid AMB-116                  | 2 yards   | 2 bolts  | 3 bolts  |
| Outer border: Mist Gray Small Blocks Y3357-116       | 1 yard    | 1 bolt   | 2 bolts  |
| Outer border. What Gray Small blocks 15557-110       |           |          |          |
| Binding: Dark Coral Dots Y3361-40                    | ½ yard    | 1 bolt   | 1 bolt   |