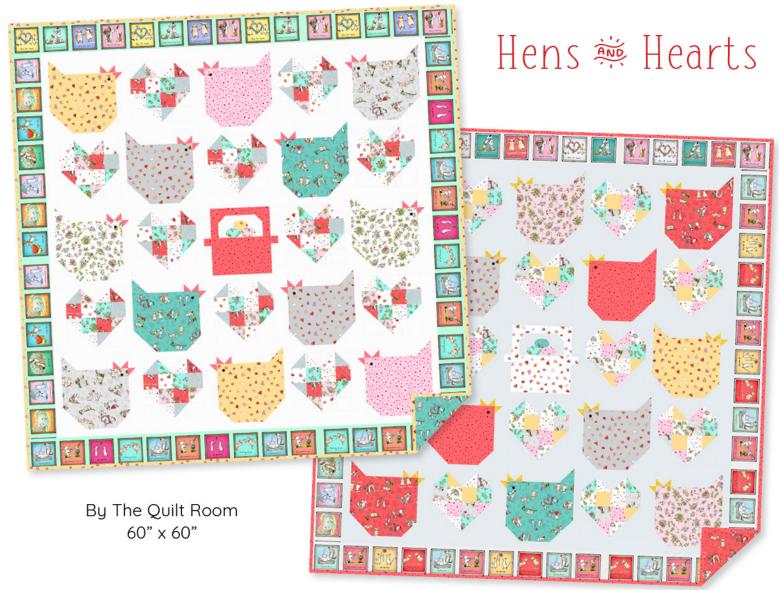

| Fabrics, white background version                    | 1 Kit     | 10 Kits  | 20 Kits  |
|------------------------------------------------------|-----------|----------|----------|
| From the Heart Fat Eighth Pack FE0346                | 1 pack    | 10 packs | 20 packs |
| For Hearts: Mist Gray Impressions Moiré Y1323-116    | 1 FE      | 1 bolt   | 1 bolt   |
| Chicken Details: Dark Coral Solid AMB-40             | 1 FE      | 1 bolt   | 1 bolt   |
| Background: White Solid AMB-1                        | 2 yards   | 2 bolts  | 3 bolts  |
| Outer border: Light Turquoise Small Blocks Y3357-100 | 1 yard    | 1 bolt   | 2 bolts  |
| Binding: Light Gold Hearts Y3360-67                  | ½ yard    | 1 bolt   | 1 bolt   |
| Backing: Turquoise Animal Friends Y3358-101          | 3 % yards | 3 bolts  | 6 bolts  |
|                                                      |           |          |          |
| Fabrics, mist gray background version                | 1 Kit     | 10 Kits  | 20 Kits  |
| From the Heart Fat Eighth Pack FE0346                | 1 pack    | 10 packs | 20 packs |
| For Hearts: Light Yellow Solid AMB-8                 | 1 FE      | 1 bolt   | 1 bolt   |
| Chicken Details: Light Gold Dappled Y2949-67         | 1 FE      | 1 bolt   | 1 bolt   |
| Background: Mist Gray Solid AMB-116                  | 2 yards   | 2 bolts  | 3 bolts  |
| Outer border: Mist Gray Small Blocks Y3357-116       | 1 yard    | 1 bolt   | 2 bolts  |
| Outer border. What Gray Small blocks 15557-110       |           |          |          |
| Binding: Dark Coral Dots Y3361-40                    | ½ yard    | 1 bolt   | 1 bolt   |

Designed by Pam and Nicky Lintott Order No. QR1502 quiltroom.co.uk