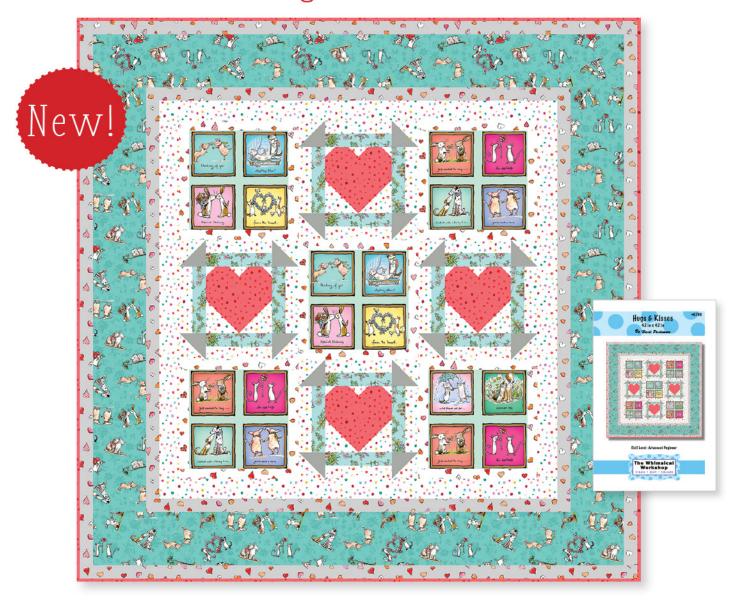

## Hugs → Kisses

By The Whimsical Workshop • 42" x 42" • Designed by Heidi Pridemore Order No. 0769 • thewhimsicalworkshop.com

| Fabrics                                        | 1 Kit    | 10 Kits | 20 Kits |
|------------------------------------------------|----------|---------|---------|
| A. Light Turquoise Small Blocks Y3357-100      | ⅔ yard   | 1 bolt  | 1 bolt  |
| B. White Hearts Y3360-1                        | 1/3 yard | 1 bolt  | 1 bolt  |
| C. Dark Coral Dots Y3361-40 (includes binding) | ¾ yard   | 1 bolt  | 1 bolt  |
| D. White Dots Y3361-1                          | ¾ yard   | 1 bolt  | 1 bolt  |
| E. Light Turquoise Floral Y3359-100            | 1/4 yard | 1 bolt  | 1 bolt  |
| F. Gray Impressions Moiré Y1323-6              | 1/4 yard | 1 bolt  | 1 bolt  |
| G.Light Gray Hearts Y3360-5                    | ½ yard   | 1 bolt  | 1 bolt  |
| H.Turquoise Animal Friends Y3358-101           | % yard   | 1 bolt  | 1 bolt  |
| Backing: Mist Grav Small Blocks Y3357-116      | 3 vards  | 2 bolts | 4 bolts |