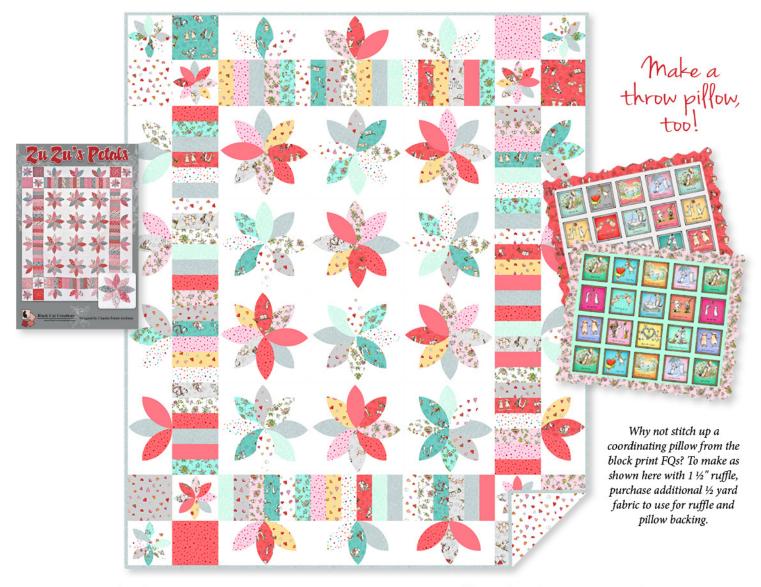

### Zu Zu's Petals

By Black Cat Creations • 60" x 72" • Designed by Claudia Pruett Atchison Order No. ZUZU-BCC193 • black-cat-creations.com

| Fabrics                                     | 1 Kit     | 10 Kits  | 20 Kits  |
|---------------------------------------------|-----------|----------|----------|
| From the Heart Fat Quarter Pack FQ0346*     | 1 pack    | 10 packs | 20 packs |
| Light Turquoise Impressions Moiré Y1323-100 | 1 FQ      | 1 bolt   | 1 bolt   |
| Dark Coral Solid AMB-40                     | 1 FQ      | 1 bolt   | 1 bolt   |
| Mist Gray Impressions Moiré Y1323-116 **    | 1 yard    | 1 bolt   | 2 bolts  |
| Background and borders: White Solid AMB-1   | 3 % yards | 3 bolts  | 5 bolts  |
| Backing: White Hearts Y3360-1               | 4 yards   | 3 bolts  | 6 bolts  |

<sup>\*</sup> Twelve of 14 FQs used for quilt top.

Also needed: 2 yards 2-sided fusible web (37" wide), thread to topstitch petals.

<sup>\*\*</sup> Use  $\frac{1}{2}$  yard for 2 fat quarters needed for quilt top, placing one FQ in A category and one in the B category. Use remaining  $\frac{1}{2}$  yard for binding.