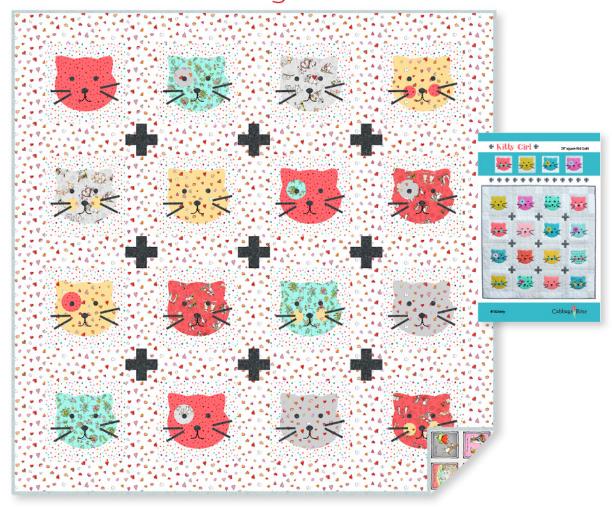

### Kitty Girl

By Cabbage Rose • 59" x 59" • Designed by Barbara Brandeburg Order No. 192-kitty • cabbagerosequilts.com

| Fabrics                                                              | 1 Kit     | 10 Kits | 20 Kits |
|----------------------------------------------------------------------|-----------|---------|---------|
| Appliqué background: White Dots Y3361-1                              | 1 ¼ yards | 1 bolt  | 2 bolts |
| Sashing, borders, cornerstone block background: White Hearts Y3360-1 | 1 ¾ yards | 2 bolts | 3 bolts |
| Dark Gray Impressions Moiré Y1323-7                                  | % yard    | 1 bolt  | 2 bolts |
| Facial accents: Black Solid AMB-3                                    | ¼ yard    | 1 bolt  | 1 bolt  |
| Faces & facial accents: Dark Coral Animal Friends Y3358-40           | ⅓ yard    | 1 bolt  | 1 bolt  |
| Mist Gray Animal Friends Y3358-116                                   | ⅓ yard    | 1 bolt  | 1 bolt  |
| Light Turquoise Floral Y3359-100                                     | ⅓ yard    | 1 bolt  | 1 bolt  |
| Light Gray Hearts Y3360-5                                            | 1/3 yard  | 1 bolt  | 1 bolt  |
| Light Gold Hearts Y3360-67                                           | 1/3 yard  | 1 bolt  | 1 bolt  |
| Dark Coral Dots Y3361-40                                             | ⅓ yard    | 1 bolt  | 1 bolt  |
| Binding: Mist Gray Impressions Moiré Y1323-116 *                     | ½ yard    | 1 bolt  | 1 bolt  |
| Backing: Mist Gray Small Blocks Y3357-116                            | 2 yards   | 2 bolts | 3 bolts |

 $<sup>^{*}</sup>$  Our sample shows a contrast binding; pattern calls for making binding out of background yardage.

Also needed: black embroidery floss for completing kitty faces and tear-away stabilizer for embroidery, and 3 yards light fusible web.