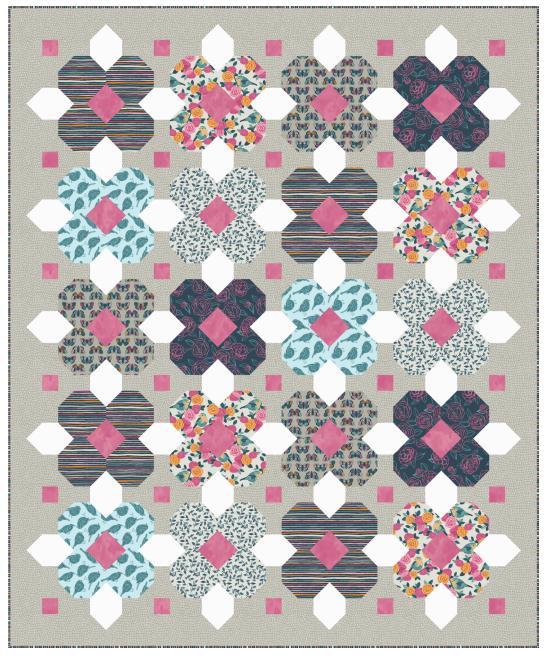

## Blooming Tiles Quilt 66" x 76"

Quilt pattern by

orders@theclothparcel.com

|                      |                                                   | 1 QUILT     | 10 QUILTS |
|----------------------|---------------------------------------------------|-------------|-----------|
| Bird Bouquet         | PH0160                                            | 5/8 yard    | 1 bolt    |
| Camellia Bush        | PH0161                                            | 1/2 yard    | 1 bolt    |
| Robin Toss           | PH0162                                            | 1/2 yard    | 1 bolt    |
| Moth Parade          | PH0163                                            | 1/2 yard    | 1 bolt    |
| Leafy Stems          | PH0164                                            | 1/2 yard    | 1 bolt    |
| Inky Stripes         | PH0165                                            | 5/8 yard    | 1 bolt    |
| Feather Tips         | PH0166                                            | 2 1/3 yards | 2 bolts   |
| Raspberry Color Wash | PH0167                                            | 7/8 yard    | 1 bolt    |
| White Solid          |                                                   | 1 1/3 yards |           |
| Binding              | PH0165                                            | 5/8 yard    | 1 bolt    |
| Backing              | PH0160                                            | 4 yards     | 4 bolts   |
| Batting              | *Each quilt requires a 72" x 82" piece of batting |             |           |