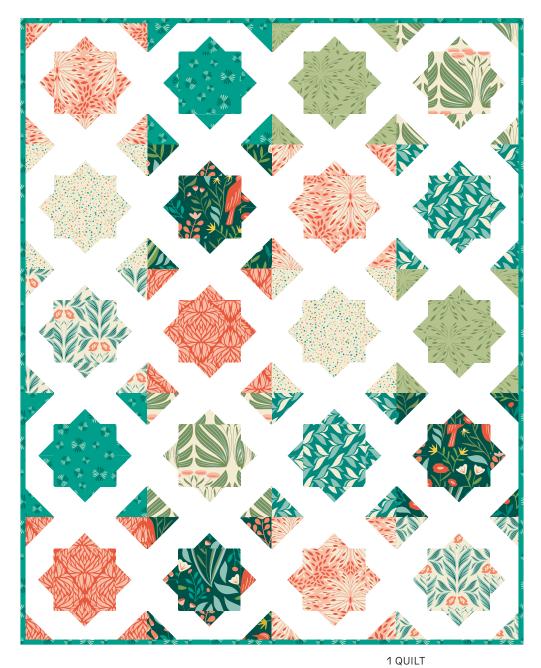

## Alfresco Quilt 48" x 60"

| hello@nolliebean | .com |
|------------------|------|
|------------------|------|

|                            |                                                    | 1 QUILT           | 10 QUILTS |
|----------------------------|----------------------------------------------------|-------------------|-----------|
| Secret Bloom               | PH0180                                             | 1/4 yard          | 1 bolt    |
| Oma's Garden               | PH0181                                             | 1/4 yard          | 1 bolt    |
| Soiree                     | PH0182                                             | 1/4 yard          | 1 bolt    |
| Airborne                   | PH0183                                             | 1/4 yard          | 1 bolt    |
| Gala                       | PH0184                                             | 1/4 yard          | 1 bolt    |
| Gleam                      | PH0185                                             | 1/4 yard          | 1 bolt    |
| Swinging Gate              | PH0186                                             | 1/4 yard          | 1 bolt    |
| Under the Stars            | PH0187                                             | 1/4 yard          | 1 bolt    |
| Wild Abandon               | PH0188                                             | 1/4 yard          | 1 bolt    |
| Backing                    | PH0180                                             | 3 1/4 yard        | 3 bolts   |
| Binding                    | PH0182                                             | 1/2 yard          | 2 bolts   |
| Solid Background of choice |                                                    | 2 yards per quilt |           |
| Batting                    | * Each quilt requires a 54" x 66" piece of batting |                   |           |