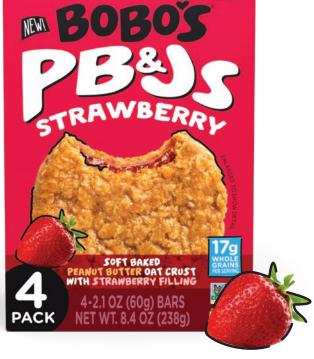

INGREDIENTS: WHOLE GRAIN ROLLED OATS, CANE SUGAR, BROWN RICE SYRUP, RICE SYRUP, PEANUT BUTTER, COCONUT OIL, VEGETABLE GLYCERIN, STRAWBERRY PUREE, PECTIN, CITRIC ACID, SEA SALT, NATURAL FLAVORS, XANTHAN GUM, VEGETABLE JUICE (FOR COLOR), VITAMIN E (FOR FRESHNESS).

CONTAINS PEANUTS. MAY CONTAIN TRACES OF TREE NUTS.

**Nutrition Facts** Serv. Size: 1 Bar (60g), Amount per serving: Calories 230, Total Fat 8g (10% DV), Sat. Fat 4g (20% DV), Trans Fat 0g, Cholest. 0mg (0% DV), Sodium 70mg (3% DV), Total Carb. 39g (14% DV), Fiber 2g (7% DV), Total Sugars 17g (Incl. 16g Added Sugars, 32% DV), Protein 4g, Vit. D (0% DV), Calcium (2% DV), Iron (6% DV), Potas. (2% DV). Percent Daily Values (DV) are based on a 2,000 calorie diet.