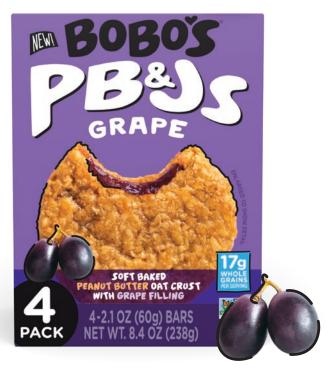

INGREDIENTS: WHOLE GRAIN ROLLED OATS, BROWN RICE SYRUP, RICE SYRUP, CANE SUGAR, PEANUT BUTTER, COCONUT OIL, VEGETABLE GLYCERIN, GRAPE JUICE CONCENTRATE, PECTIN, CITRIC ACID, SEA SALT, NATURAL FLAVORS, XANTHAN GUM, FRUIT AND VEGETABLE JUICE (FOR COLOR), VITAMIN E (FOR FRESHNESS).

CONTAINS PEANUTS. MAY CONTAIN TRACES OF TREE NUTS.

**Nutrition Facts** Serv. Size: 1 Bar (60g), Amount per serving: Calories 230, Total Fat 8g (10% DV), Sat. Fat 4g (20% DV), *Trans* Fat 0g, Cholest. 0mg (0% DV), Sodium 70mg (3% DV), Total Carb. 39g (14% DV), Fiber 2g (7% DV), Total Sugars 16g (Incl. 15g Added Sugars, 30% DV), Protein 4g, Vit. D (0% DV), Calcium (2% DV), Iron (6% DV), Potas. (2% DV). Percent Daily Values (DV) are based on a 2,000 calorie diet.