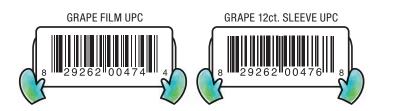

Item Weight: 2.1oz/60g • Item Dimensions: 3.5" W x .5" D x 5" H • Sleeve Weight: 1.325lbs Sleeve Dimensions: 3.75" W x 8.25" D x 5" H • MasterCase Pack: 4x12x2.1oz • MasterCase Weight: 6 lbs Master Case Dimensions: 8.75" W x 16.00" D x 5.750" H • Cube: .466 • Ti/Hi: 12x8