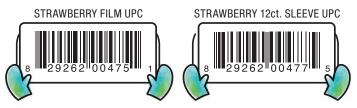

Item Weight: 2.1oz/60g • Item Dimensions: 3.5" W x .5" D x 5" H • Sleeve Weight: 1.325lbs Sleeve Dimensions: 3.75" W x 8.25" D x 5" H • MasterCase Pack: 4x12x2.1oz • MasterCase Weight: 6 lbs Master Case Dimensions: 8.75" W x 16.00" D x 5.750" H • Cube: .466 • Ti/Hi: 12x8