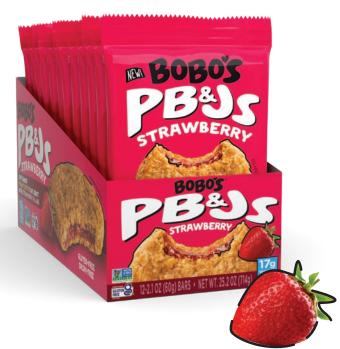

**INGREDIENTS:** WHOLE GRAIN ROLLED OATS, CANE SUGAR, BROWN RICE SYRUP, RICE SYRUP, PEANUT BUTTER, COCONUT OIL, VEGETABLE GLYCERIN, STRAWBERRY PUREE, PECTIN, CITRIC ACID, SEA SALT, NATURAL FLAVORS, XANTHAN GUM, VEGETABLE JUICE (FOR COLOR), VITAMIN E (FOR FRESHNESS).

CONTAINS PEANUTS. MAY CONTAIN TRACES OF TREE NUTS.

Nutrition Facts Serv. Size: 1 Bar (60g), Amount per serving: Calories 230, Total Fat 8g (10% DV), Sat. Fat 4g (20% DV), *Trans* Fat 0g, Cholest. 0mg (0% DV), Sodium 70mg (3% DV), Total Carb. 39g (14% DV), Fiber 2g (7% DV), Total Sugars 17g (Incl. 16g Added Sugars, 32% DV), Protein 4g, Vit. D (0% DV), Calcium (2% DV), Iron (6% DV), Potas. (2% DV). Percent Daily Values (DV) are based on a 2,000 calorie diet.