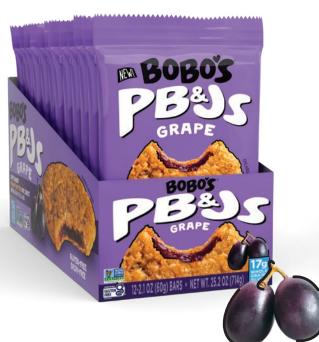

**INGREDIENTS:** WHOLE GRAIN ROLLED OATS, BROWN RICE SYRUP, RICE SYRUP, CANE SUGAR, PEANUT BUTTER, COCONUT OIL, VEGETABLE GLYCERIN, GRAPE JUICE CONCENTRATE, PECTIN, CITRIC ACID, SEA SALT, NATURAL FLAVORS, XANTHAN GUM, FRUIT AND VEGETABLE JUICE (FOR COLOR), VITAMIN E (FOR FRESHNESS).

CONTAINS PEANUTS. MAY CONTAIN TRACES OF TREE NUTS.

Nutrition Facts Serv. Size: 1 Bar (60g), Amount per serving: Calories 230, Total Fat 8g (10% DV), Sat. Fat 4g (20% DV), *Trans* Fat 0g, Cholest. 0mg (0% DV), Sodium 70mg (3% DV), Total Carb. 39g (14% DV), Fiber 2g (7% DV), Total Sugars 16g (Incl. 15g Added Sugars, 30% DV), Protein 4g, Vit. D (0% DV), Calcium (2% DV), Iron (6% DV), Potas. (2% DV). Percent Daily Values (DV) are based on a 2,000 calorie diet.