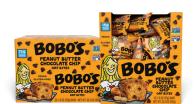

## APPLE PIE STUFF'D 25CT. BOX 75CT. MASTER CASE

EANUT BUTTER

OCOL

25СТ. ВОХ

Nutrition Facts Serv. Size: 1 Piece (37g), Amount per serving: Calories 150, Total Fat 5g (6% DV), Sat. Fat 2.5g (13% DV), *Trans* Fat 0g, Cholest. Omg (0% DV), Sodium 50mg (2% DV), Total Carb. 26g (9% DV), Fiber 2g (7% DV), Total Sugars 11g (Incl. 10g Added Sugars, 20% DV), Protein 2g, Vit. D (0% DV), Calcium (0% DV), Iron (6% DV), Potas. (2% DV). Percent Daily Values (DV) are based on a 2,000 calorie diet.

INGREDIENTS: WHOLE GRAIN ROLLED OATS, BROWN RICE SYRUP, CANE SUGAR, COCONUT OIL, PEANUTS, CANE SYRUP, VEGETABLE GLYCERIN, MODIFIED TAPIOCA STARCH, RASPBERRIES, APPLE POWDER, XANTHAN GUM, SEA SALT, NATURAL FLAVOR, PECTIN, CITRIC ACID, LOCUST BEAN GUM, RED CABBAGE EXTRACT (FOR COLOR), VITAMIN E (FOR FRESHNESS). CONTAINS PEANUTS. MAY CONTAIN TRACES OF TREE NUTS.

Nutrition Facts Serv. Size: 1 Piece (37g), Amount per serving: Calories 150, Total Fat 6g (8% DV), Sat. Fat 4g (20% DV), *Trans* Fat 0g, **Cholest**. Orng (0%), **Sodium** 75mg (3% DV), **Total Carb**. 27g (10% DV), Fiber 2g (7%), Total Sugars 8g (Incl. 8g Added Sugars, 16% DV), **Protein** 2g, Vit. D (0% DV), Calcium (2% DV), Iron (6% DV), Potas. (2% DV). Percent Daily Values (DV) are based on a 2,000 calorie diet.

**INGREDIENTS:** WHOLE GRAIN ROLLED OATS, BROWN RICE SYRUP, COCONUT OIL, CANE SUGAR, CHOCOLATE CHIPS (SUGAR, CHOCOLATE LIQUOR, COCOA BUTTER, VANILLA EXTRACT), VEGETABLE GLYCERIN, SEA SALT, XANTHAN GUM, NATURAL VANILLA FLAVOR, VITAMIN E (FOR FRESHNESS). **MAY CONTAIN TRACES OF PEANUTS AND TREE NUTS.** 