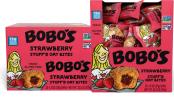

STRAWBERR 25CT. BOX

75CT MASTER CASE

Nutrition Facts Serv. Size: 1 Piece (37g), Amount per serving: Calories 140, Total Fat 4g (5% DV), Sat. Fat 2.5g (13% DV), *Trans* Fat 0g, Cholest. Omg (0%), Sodium 50mg (2% DV), Total Carb. 27g (10% DV), Fiber 2g (7%), Total Sugars 11g (Incl. 10g Added Sugars, 20% DV), Protein 2g, Vit. D (0% DV), Calcium (0% DV), Iron (6% DV), Potas. (2% DV). Percent Daily Values (DV) are based on a 2.000 calorie diet.

INGREDIENTS: WHOLE GRAIN ROLLED OATS, BROWN RICE SYRUP, CANE SUGAR, COCONUT OIL, CANE SYRUP, VEGETABLE GLYCERIN, MODIFIED TAPIOCA STARCH, STRAWBERRY PUREE, APPLE POWDER, NATURAL FLAVOR, XANTHAN GUM, SEA SALT, PECTIN, CITRIC ACID, LOCUST BEAN GUM, TURMERIC AND ANNATTO (FOR COLOR), VITAMIN (FOR FRESHNESS). MAY CONTAIN TRACES OF PEANUTS AND TREE NUTS.