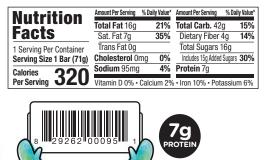

| 4 Servings Per Container                                                                                                                                  |           |
|-----------------------------------------------------------------------------------------------------------------------------------------------------------|-----------|
| Serving Size 1 Bar (                                                                                                                                      | 60g)      |
| Amount Per Serving                                                                                                                                        |           |
| Calories 23                                                                                                                                               | <b>BO</b> |
| % Daily                                                                                                                                                   | lalue*    |
| Total Fat 8g                                                                                                                                              | 10%       |
| Saturated Fat 4g                                                                                                                                          | 20%       |
| <i>Trans</i> Fat Og                                                                                                                                       |           |
| Cholesterol Omg                                                                                                                                           | 0%        |
| Sodium 70mg                                                                                                                                               | 3%        |
| Total Carbohydrate 39g                                                                                                                                    | 14%       |
| Dietary Fiber 2g                                                                                                                                          | 7%        |
| Total Sugars 16g                                                                                                                                          |           |
| Includes 15g Added Sugars                                                                                                                                 | 30%       |
| Protein 4g                                                                                                                                                |           |
| Vitamin D Omcg                                                                                                                                            | 0%        |
| Calcium 14mg                                                                                                                                              | 2%        |
| Iron 1mg                                                                                                                                                  | 6%        |
| Potassium 111mg                                                                                                                                           | 2%        |
| * The % Daily Value tells you how m<br>nutrient in a serving of food contri<br>to a daily diet. 2,000 calories a da<br>used for general nutrition advice. | butes     |