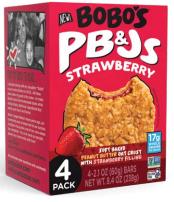

## STRAWBERRY

INGREDIENTS: WHOLE GRAIN ROLLED OATS, RICE SYRUP, CANE SUGAR, PEANUT BUTTER, COCONUT OIL, VEGETABLE GLYCERIN, STRAWBERRY PUREE, PECTIN, CITRIC ACID, SEA SALT, NATURAL FLAVORS, XANTHAN GUM, VEGETABLE JUICE (FOR COLOR), VITAMIN E (FOR FRESHNESS) **CONTAINS PEANUTS. MAY CONTAIN** TRACES OF TREE NUTS.