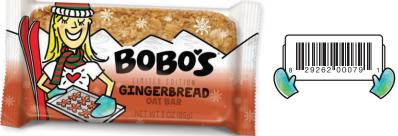

## 11 CRANBERRY ORANGE

INGREDIENTS: WHOLE GRAIN ROLLED OATS, RICE SYRUP, COCONUT OIL, CANE SUGAR, CRANBERRIES (CRANBERRIES, CANE SUGAR, SUNFLOWER OIL), VEGETABLE GLYCERIN, ORANGE OIL, XANTHAN GUM, SEA SALT, VITAMIN E (FOR FRESHNESS). MAY CONTAIN TRACES OF PEANUTS AND TREE NUTS.