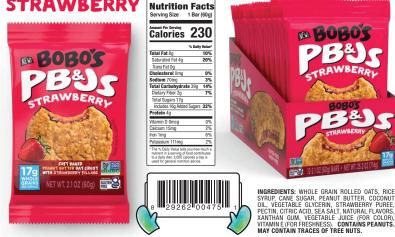

## STRAWBERRY

INGREDIENTS: WHOLE GRAIN ROLLED OATS, RICE SYRUP, CANE SUGAR, PEANUT BUTTER, COCONUT OIL, VEGETABLE GLYCERIN, STRAWBERRY PUREE, PECTIN, CITRIC ACID, SEA SALT, NATURAL FLAVORS, XANTHAN GUM, VEGETABLE JUICE (FOR COLOR), VITAMIN E (FOR FRESHNESS) **CONTAINS PEANUTS. MAY CONTAIN** TRACES OF TREE NUTS.

| A Servings Per Container<br>Serving Size 1 Bar                                                                                                        |                 |
|-------------------------------------------------------------------------------------------------------------------------------------------------------|-----------------|
| Calories 23                                                                                                                                           | <u>30</u>       |
| % Daily                                                                                                                                               | Value*          |
| Total Fat 8g                                                                                                                                          | 10%             |
| Saturated Fat 4g                                                                                                                                      | 20%             |
| <i>Trans</i> Fat Og                                                                                                                                   |                 |
| Cholesterol Omg                                                                                                                                       | 0%              |
| Sodium 70mg                                                                                                                                           | 3%              |
| Total Carbohydrate 39g                                                                                                                                | 14%             |
| Dietary Fiber 2g                                                                                                                                      | 7%              |
| Total Sugars 17g                                                                                                                                      |                 |
| Includes 16g Added Sugars                                                                                                                             | 32%             |
| Protein 4g                                                                                                                                            |                 |
| Vitamin D Omcg                                                                                                                                        | 0%              |
| Calcium 15mg                                                                                                                                          | 2%              |
| Iron 1mg                                                                                                                                              | 6%              |
| Potassium 111mg                                                                                                                                       | 2%              |
| * The % Daily Value tells you how<br>nutrient in a serving of food contr<br>to a daily diet. 2,000 calories a d<br>used for general nutrition advice. | ibutes<br>ay is |