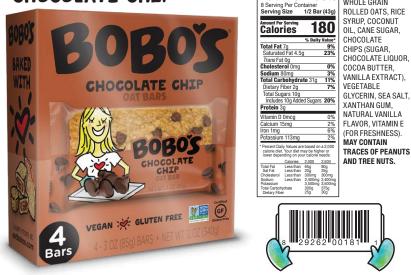

## CHOCOLATE CHIP

INGREDIENTS: WHOLE GRAIN ROLLED DATS, RICE SYRUP, COCONUT OIL, CANE SUGAR, CHOCOLATE CHIPS (SUGAR, CHOCOLATE LIQUOR, COCOA BUTTER, VANILLA EXTRACT), VEGETABLE GLYCERIN, SEA SALT, XANTHAN GUM, NATURAL VANILLA FLAVOR, VITAMIN E (FOR FRESHNESS). MAY CONTAIN TRACES OF PEANUTS AND TREE NUTS.

| Nutrition                                | Amount/serving                                               | % Daily Value*                               | Amount/serving % Dai                                 | ly Value*  |
|------------------------------------------|--------------------------------------------------------------|----------------------------------------------|------------------------------------------------------|------------|
|                                          | Total Fat 7g                                                 | 9%                                           | Total Carbohydrate 31g                               | 11%        |
| Facts                                    | Saturated Fat 4.5g                                           | 23%                                          | Dietary Fiber 2g                                     | 7%         |
| 2 Servings Per Container                 | <i>Trans</i> Fat Og                                          |                                              | Total Sugars 10g                                     |            |
| 2 Servings Per Container<br>Serving Size | Cholesterol Omg                                              | 0%                                           | Includes 10g Added Sugars                            | 20%        |
| 1/2 Bar (43g)                            | Sodium 80mg                                                  | 3%                                           | Protein 3g                                           |            |
|                                          | Vitamin D Omcg 0% · C                                        | alcium 15mg 2%                               | Iron 1mg 6%      Potassium 113                       | 3mg 2%     |
| Calories<br>Per Serving 180              | *The % Daily Value tells you<br>2,000 calories a day is used | how much a nutrient<br>for general nutrition | t in a serving of food contributes to a d<br>advice. | aily diet. |