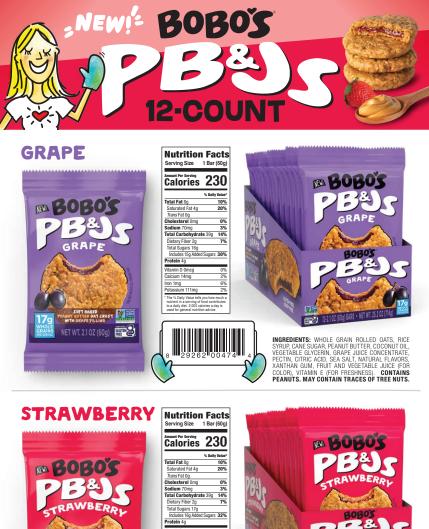

## GRAPE

INGREDIENTS: WHOLE GRAIN ROLLED OATS, RICE SYRUP, CANE SUGAR, PEANUT BUTTER, COCONUT OIL, VEGETABLE GLYCERIN, GRAPE JUICE CONCENTRATE, PECTIN, CITRIC ACID, SEA SALT, NATURAL FLAVORS, XANTHAN GUM, FRUIT AND VEGETABLE JUICE (FOR COLOR), VITAMIN E (FOR FRESHNESS) CONTAINS PEANUTS. MAY CONTAIN TRACES OF TREE NUTS.

| 4 Servings Per Container                                                                                                                                  |           |
|-----------------------------------------------------------------------------------------------------------------------------------------------------------|-----------|
| Serving Size 1 Bar (                                                                                                                                      | 60g)      |
| Amount Per Serving                                                                                                                                        |           |
| Calories 23                                                                                                                                               | <b>BO</b> |
| % Daily                                                                                                                                                   | lalue*    |
| Total Fat 8g                                                                                                                                              | 10%       |
| Saturated Fat 4g                                                                                                                                          | 20%       |
| <i>Trans</i> Fat Og                                                                                                                                       |           |
| Cholesterol Omg                                                                                                                                           | 0%        |
| Sodium 70mg                                                                                                                                               | 3%        |
| Total Carbohydrate 39g                                                                                                                                    | 14%       |
| Dietary Fiber 2g                                                                                                                                          | 7%        |
| Total Sugars 16g                                                                                                                                          |           |
| Includes 15g Added Sugars                                                                                                                                 | 30%       |
| Protein 4g                                                                                                                                                |           |
| Vitamin D Omcg                                                                                                                                            | 0%        |
| Calcium 14mg                                                                                                                                              | 2%        |
| Iron 1mg                                                                                                                                                  | 6%        |
| Potassium 111mg                                                                                                                                           | 2%        |
| * The % Daily Value tells you how m<br>nutrient in a serving of food contri<br>to a daily diet. 2,000 calories a da<br>used for general nutrition advice. | butes     |

## STRAWBERRY

INGREDIENTS: WHOLE GRAIN ROLLED OATS, RICE SYRUP, CANE SUGAR, PEANUT BUTTER, COCONUT OIL, VEGETABLE GLYCERIN, STRAWBERRY PUREE, PECTIN, CITRIC ACID, SEA SALT, NATURAL FLAVORS, XANTHAN GUM, VEGETABLE JUICE (FOR COLOR), VITAMIN E (FOR FRESHNESS) **CONTAINS PEANUTS. MAY CONTAIN** TRACES OF TREE NUTS.

| A Servings Per Container<br>Serving Size 1 Bar                                                                                                        |                 |
|-------------------------------------------------------------------------------------------------------------------------------------------------------|-----------------|
| Calories 23                                                                                                                                           | <u>30</u>       |
| % Daily                                                                                                                                               | Value*          |
| Total Fat 8g                                                                                                                                          | 10%             |
| Saturated Fat 4g                                                                                                                                      | 20%             |
| <i>Trans</i> Fat Og                                                                                                                                   |                 |
| Cholesterol Omg                                                                                                                                       | 0%              |
| Sodium 70mg                                                                                                                                           | 3%              |
| Total Carbohydrate 39g                                                                                                                                | 14%             |
| Dietary Fiber 2g                                                                                                                                      | 7%              |
| Total Sugars 17g                                                                                                                                      |                 |
| Includes 16g Added Sugars                                                                                                                             | 32%             |
| Protein 4g                                                                                                                                            |                 |
| Vitamin D Omcg                                                                                                                                        | 0%              |
| Calcium 15mg                                                                                                                                          | 2%              |
| Iron 1mg                                                                                                                                              | 6%              |
| Potassium 111mg                                                                                                                                       | 2%              |
| * The % Daily Value tells you how<br>nutrient in a serving of food contr<br>to a daily diet. 2,000 calories a d<br>used for general nutrition advice. | ibutes<br>ay is |