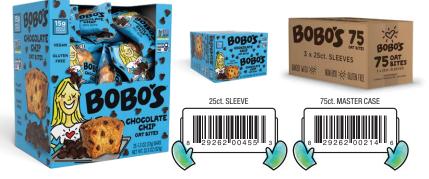

# STUFF'D APPLE PIE

# STUFF'D PEANUT BUTTER & JELLY

SPECS:

Caddy Weight: 2.5 lbs • Caddy Dimensions: 6.75" W x 5.00" D x 7.70" H Case Pack: 3 x 25 x 1.3 oz • Master Case Weight: 7.5 lbs Master Case Dimensions: 7.60" W x 15.820" D x 8.640" H • Ti/Hi: 15x5