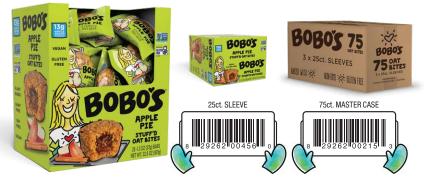

# STUFF'D APPLE PIE

# STUFF'D PEANUT BUTTER & JELLY

SPECS:

Caddy Weight: 2.5 lbs • Caddy Dimensions: 6.75" W x 5.00" D x 7.70" H Case Pack: 3 x 25 x 1.3 oz • Master Case Weight: 7.5 lbs Master Case Dimensions: 7.60" W x 15.820" D x 8.640" H • Ti/Hi: 15x5