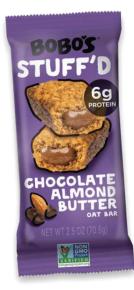

## STUFF'D CHOCOLATE ALMOND BUTTER

INGREDIENTS: WHOLE GRAIN ROLLED OATS, CHOCOLATE ALMOND BUTTER (ALMONDS, CHOCOLATE (CANE SUGAR, CHOCOLATE LIQUOR, COCOA BUTTER, VANILLA EXTRACT], RICE SYRUP, SUNFLOWER OIL), RICE SYRUP, CANE SUGAR, COCONUT OIL, VEGETABLE GLYCERIN, XANTHAN GUM, SEA SALT, VITAMIN E (FOR FRESHNESS).