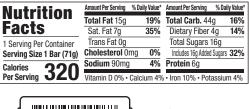

## DOUBLE CHOCOLATE ALMOND BUTTER

| Nutrition                   | Amount/serving                                               | % Daily Value*  | Amount/serving   | % B             |
|-----------------------------|--------------------------------------------------------------|-----------------|------------------|-----------------|
|                             | Total Fat 12g                                                | 15%             | Total Carbohy    | Irate 26g       |
| Facts                       | Saturated Fat 2.5g                                           | 13%             | Dietary Fiber 1  | 1g              |
|                             | Trans Fat Og                                                 |                 | Total Sugars 13  |                 |
| 1 Serving Per Container     | Cholesterol Omg                                              | 0%              | Includes 6g Ad   | ided Sugars     |
| Serving Size<br>1 Bar (61g) | Sodium 170mg                                                 | 7%              | Protein 14g      |                 |
|                             | Vitamin D Omcg 0% · Ca                                       | Icium 80mg 6% • | Iron 4.6mg 25% · | Potassium 3     |
| Calories<br>Per Serving 230 | *The % Daily Value tells you<br>2 000 calories a day is used |                 |                  | ontributes to a |