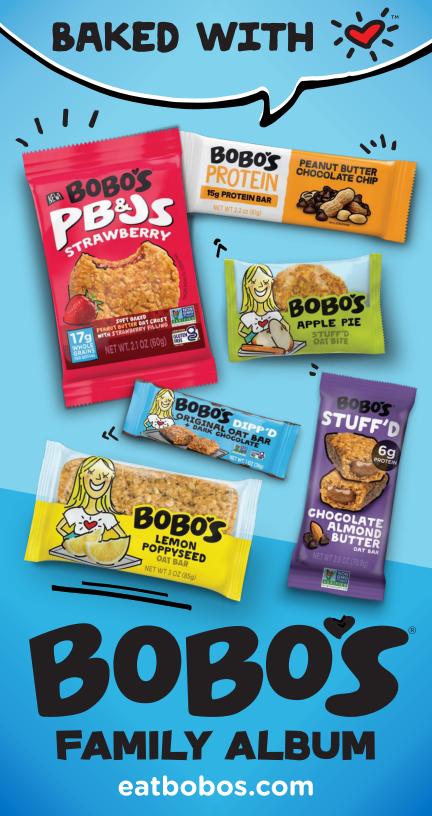

# BOBOS

Take some time to slow down for a moment and enjoy something baked with love, just like "Bobo" and her mom, Beryl, did in their Boulder, CO home back in 2003. Today, Bobo's continues baking by hand with simple, wholesome ingredients. So consider our humble products a delicious pause on life, one that we baked with you in mind.

## BAKED WITH 🔆