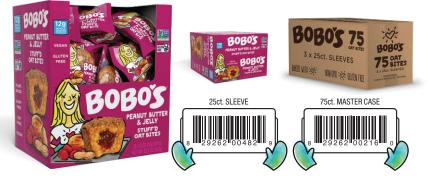

# STUFF'D PEANUT BUTTER & JELLY

SPECS:

Caddy Weight: 2.5 lbs • Caddy Dimensions: 6.75" W x 5.00" D x 7.70" H Case Pack: 3 x 25 x 1.3 oz • Master Case Weight: 7.5 lbs Master Case Dimensions: 7.60" W x 15.820" D x 8.640" H • Ti/Hi: 15x5