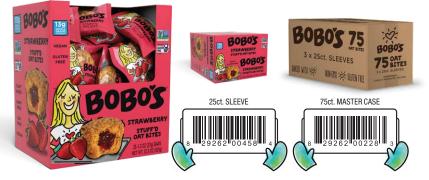

# STUFF'D STRAWBERRY

BAKED WITH

# STUFF'D PEANUT BUTTER & JELLY

SPECS:

Caddy Weight: 2.5 lbs • Caddy Dimensions: 6.75" W x 5.00" D x 7.70" H Case Pack: 3 x 25 x 1.3 oz • Master Case Weight: 7.5 lbs Master Case Dimensions: 7.60" W x 15.820" D x 8.640" H • Ti/Hi: 15x5