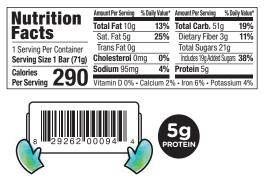

#### STUFF'D PEANUT BUTTER & JELLY

Nutrition Facts Serv. Size: 1 Piece (37g), Amount per serving: Calories 150, Total Fat 5g (6% DV), Amount per serving: Calorities 1.500, lotal Pat 3g (b% UV), Sat. Fat. 25, g1 (3% UV), *Trans* Fat 0g, **Cholest**. Omg (0%), **Sodium** 50mg (2% UV), **Total Carb.** 26g (9% DV), Fiber 2g (7%), Total Sugars 11g (Incl. 10g Added Sugars, 20% DV), Protein 2g, VI: 0. (0% DV), Calcium (0% DV), from (6% DV), Potas. (2% DV). Percent Daly Values (0V) are based on a 2,000 calorie diet.