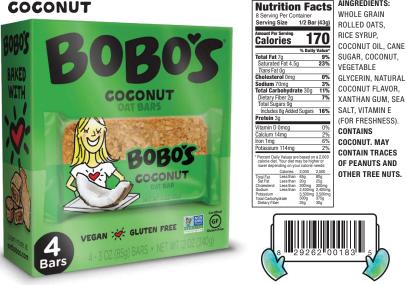

## 3 COCONUT

INGREDIENTS: WHOLE GRAIN ROLLED OATS, RICE SYRUP, COCONUT OIL, CANE SUGAR, COCONUT, VEGETABLE GYCERIN, NATURAL COCONUT FLAVOR, XANTHAN GUM, SEA SALT, VITAMIN E (FOR FRESHNESS). CONTAINS COCONUT. MAY CONTAIN TRACES OF PEANUTS AND OTHER TREE NUTS.

| Nutrition                                | Amount/serving                                               | % Daily Value*      | Amount/serving                  | % Daily Value*     |
|------------------------------------------|--------------------------------------------------------------|---------------------|---------------------------------|--------------------|
|                                          | Total Fat 7g                                                 | 9%                  | <b>Total Carbohydrate</b> 3     |                    |
| Facts                                    | Saturated Fat 4.5g                                           | 23%                 | Dietary Fiber 2g                | 7%                 |
| 2 Servings Per Container                 | Trans Fat Og                                                 |                     | Total Sugars 9g                 |                    |
| 2 Servings Per Container<br>Serving Size | Cholesterol Omg                                              | 0%                  | Includes 8g Added Su            | gars 16%           |
| 1/2 Bar (43g)                            | Sodium 70mg                                                  | 3%                  | Protein 3g                      |                    |
|                                          |                                                              |                     | Iron 1mg 6% · Potassi           |                    |
| Calories<br>Per Serving 170              | *The % Daily Value tells you<br>2.000 calories a day is used | how much a nutrient | in a serving of food contribute | s to a daily diet. |
| rendering 110                            | 2,000 cateries a day is eser                                 | for general number  | advice.                         |                    |