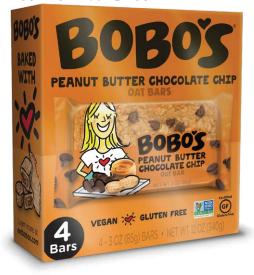

### PEANUT BUTTER CHOCOLATE CHIP

INGREDIENTS: WHOLE GRAIN ROLLED DATS, RICE SYRUP, COCONUT OIL, CANE SUGAR, CHOCOLATE CHIPS (SUGAR, CHOCOLATE LIQUOR, COCOA BUTTER, VANILLA EXTRACT), PEANUTS, VEGETABLE GLYCERIN, XANTHAN GUM, SEA SALT, VITAMIN E (FOR FRESHNESS). CONTAINS PEANUTS. MAY CONTAIN TRACES OF TREE NUTS.

VEGAN 🔆 GLUTEN FREE 🔆 NON-GMO 🔆 SOY FREE