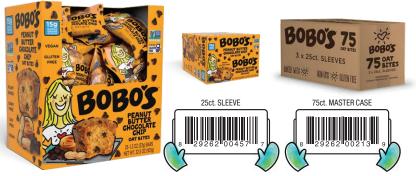

# PEANUT BUTTER CHOCOLATE CHIP

# STUFF'D PEANUT BUTTER & JELLY

SPECS:

Caddy Weight: 2.5 lbs • Caddy Dimensions: 6.75" W x 5.00" D x 7.70" H Case Pack: 3 x 25 x 1.3 oz • Master Case Weight: 7.5 lbs Master Case Dimensions: 7.60" W x 15.820" D x 8.640" H • Ti/Hi: 15x5