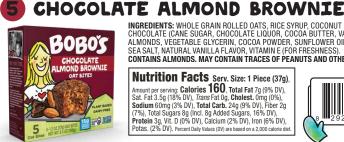

#### CHOCOLATE ALMOND BROWNIE

INGREDIENTS: WHOLE GRAIN ROLLED OATS, RICE SYRUP, COCONUT OIL, CANE SUGAR, CHOCOLATE (CANE SUGAR, CHOCOLATE LIQUOR, COCOA BUTTER, VANILLA EXTRACT), ALMONOS, VEGETABLE CH/CERIN, COCOA POWDER, SUNFLOWER OIL, XANTHAN GUM, SEA SALT, NATURAL VANILLA FLAVOR, VITAMIN E (FOR FRESHNESS), CONTAINS ALMONDS, MAY CONTAIN TRACES OF PEANUTS AND OTHER TREE NUTS.

| Nutrition                     | Amount/serving                                               | % Daily Value*                               | Amount/serving % Da                                  | ity Value* |
|-------------------------------|--------------------------------------------------------------|----------------------------------------------|------------------------------------------------------|------------|
|                               | Total Fat 8g                                                 | 10%                                          | Total Carbohydrate 28g                               | 10%        |
| Facts                         | Saturated Fat 4.5g                                           | 23%                                          | Dietary Fiber 2g                                     | 7%         |
|                               | Trans Fat Og                                                 |                                              | Total Sugars 9g                                      |            |
| 2 Servings Per Container      | Cholesterol Omg                                              | 0%                                           | Includes 9g Added Sugars                             | 18%        |
| Serving Size<br>1/2 Bar (43g) | Sodium 70mg                                                  | 3%                                           | Protein 3g                                           |            |
|                               | Vitamin D Omcg 0% · 0                                        | Calcium 25mg 2%                              | Iron 1mg 6% · Potassium 14                           | Omg 29     |
| Calories<br>Per Serving 180   | *The % Daily Value tells you<br>2,000 calories a day is used | how much a nutrient<br>for general nutrition | t in a serving of food contributes to a o<br>advice. | taily diet |