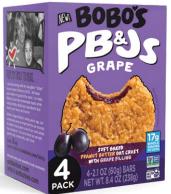

## ORIGINAL

**INGREDIENTS:** WHOLE GRAIN ROLLED OATS, RICE SYRUP, COCONUT OIL, CANE SUGAR, VEGETABLE GLYCERIN, XANTHAN GUM, SEA SALT, VITAMIN E (FOR FRESHNESS). MAY CONTAIN TRACES OF PEANUTS AND TREE NUTS.

| Nutrition                     | Amount/serving                                             | % Daily Value*                                    | Amount/serving                              | % Daily Value*        |
|-------------------------------|------------------------------------------------------------|---------------------------------------------------|---------------------------------------------|-----------------------|
|                               | Total Fat 6g                                               | 8%                                                | Total Carbohydrate                          | 31g 11%               |
| Facts                         | Saturated Fat 4g                                           | 20%                                               | Dietary Fiber 2g                            | 7%                    |
|                               | Trans Fat Og                                               |                                                   | Total Sugars 9g                             |                       |
| 2 Servings Per Container      | Cholesterol Omg                                            | 0%                                                | Includes 9g Added                           | Sugars 18%            |
| Serving Size<br>1/2 Bar (43g) | Sodium 75mg                                                | 3%                                                | Protein 3g                                  |                       |
|                               | Vitamin D Omcg 0% ·                                        | Calcium 14mg 2%                                   | Iron 1mg 6%      Pota:                      | ssium 112mg 2%        |
| Calories<br>Per Serving 170   | *The % Daily Value tells ye<br>2,000 calories a day is use | ou how much a nutrien<br>ad for general nutrition | t in a serving of food contrib<br>a advice. | utes to a daily diet. |

INGREDIENTS: WHOLE GRAIN ROLLED OATS, RICE SYRUP, COCONUT OIL, CANE SUGAR, PEANUTS, VEGETABLE GLYCERIN, XANTHAN GUM, SEA SALT, VITAMIN E (FOR FRESHNESS). CONTAINS PEANUTS. MAY CONTAIN TRACES OF TREE NUTS.

| Nutrition                   | Amount/serving                                             | % Daily Value*                                   | Amount/serving %                               | Daily Value*  |
|-----------------------------|------------------------------------------------------------|--------------------------------------------------|------------------------------------------------|---------------|
|                             | Total Fat 7g                                               | 9%                                               | Total Carbohydrate 30g                         | 11%           |
| Facts                       | Saturated Fat 4g                                           | 20%                                              | Dietary Fiber 2g                               | 7%            |
|                             | Trans Fat Og                                               |                                                  | Total Sugars 9g                                |               |
| 2 Servings Per Container    | Cholesterol Omg                                            | 0%                                               | Includes 8g Added Sugar                        | s 16%         |
| Serving Size                | Sodium 70mg                                                | 3%                                               | Protein 3g                                     |               |
| 1/2 Bar (43g)<br>Calories   | Vitamin D Omog 0% •                                        | Calcium 14mg 2%                                  | Iron 1mg 6%      Potassium                     | 122mg 2%      |
| Calories<br>Per Serving 180 | *The % Daily Value tells yo<br>2,000 calories a day is use | u how much a nutrient<br>d for general nutrition | in a serving of food contributes to<br>advice. | a daily diet. |

## 3 COCONUT

INGREDIENTS: WHOLE GRAIN ROLLED OATS, RICE SYRUP, COCONUT OIL, CANE SUGAR, COCONUT, VEGETABLE GYCERIN, NATURAL COCONUT FLAVOR, XANTHAN GUM, SEA SALT, VITAMIN E (FOR FRESHNESS). CONTAINS COCONUT. MAY CONTAIN TRACES OF PEANUTS AND OTHER TREE NUTS.

| Nutrition                                | Amount/serving                                               | % Daily Value*      | Amount/serving                  | % Daily Value*     |
|------------------------------------------|--------------------------------------------------------------|---------------------|---------------------------------|--------------------|
|                                          | Total Fat 7g                                                 | 9%                  | <b>Total Carbohydrate</b> 3     |                    |
| Facts                                    | Saturated Fat 4.5g                                           | 23%                 | Dietary Fiber 2g                | 7%                 |
| 2 Servings Per Container                 | Trans Fat Og                                                 |                     | Total Sugars 9g                 |                    |
| 2 Servings Per Container<br>Serving Size | Cholesterol Omg                                              | 0%                  | Includes 8g Added Su            | gars 16%           |
| 1/2 Bar (43g)                            | Sodium 70mg                                                  | 3%                  | Protein 3g                      |                    |
|                                          |                                                              |                     | Iron 1mg 6% · Potassi           |                    |
| Calories<br>Per Serving 170              | *The % Daily Value tells you<br>2.000 calories a day is used | how much a nutrient | in a serving of food contribute | s to a daily diet. |
| rendering 110                            | 2,000 cateries a day is eser                                 | for general number  | advice.                         |                    |