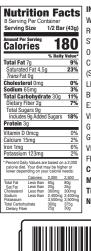

| Nutrition                     | Amount/serving                                               | % Daily Value*                               | Amount/serving % D                               | aity Value* |
|-------------------------------|--------------------------------------------------------------|----------------------------------------------|--------------------------------------------------|-------------|
|                               | Total Fat 7g                                                 | 9%                                           | Total Carbohydrate 30g                           | 11%         |
| Facts                         | Saturated Fat 4.5g                                           | 23%                                          | Dietary Fiber 2g                                 | 7%          |
|                               | Trans Fat Og                                                 |                                              | Total Sugars 9g                                  |             |
| 2 Servings Per Container      | Cholesterol Omg                                              | 0%                                           | Includes 9g Added Sugars                         | 18%         |
| Serving Size<br>1/2 Bar (43g) | Sodium 65mg                                                  | 3%                                           | Protein 3g                                       |             |
|                               | Vitamin D Omco 0% · C                                        | alcium 15mg 2%                               | Iron 1mg 6%      Potassium 12                    | 23ma 2%     |
| Calories<br>Per Serving 180   | *The % Daily Value tells you<br>2,000 calories a day is used | how much a nutrient<br>for general nutrition | in a serving of food contributes to a<br>advice. | daily diet. |