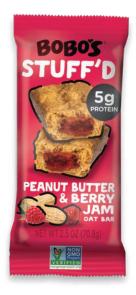

#### STUFF'D PEANUT BUTTER & **BERRY JAM**

INGREDIENTS: WHOLE GRAIN ROLLED OATS, RICE SYRUP, CANE SUGAR, COCONUT OIL, PEANUTS, VEGETABLE GLYCERIN, RASPBERRIES, XANTHAN GUM, SEA SALT, CITRIC ACID, PECTIN, NATURAL FLAVORS, FRUIT AND VEGETABLE JUICE (FOR COLOR), VITAMIN E (FOR FRESHNESS). CONTAINS PEANUTS. MAY CONTAIN TRACES OF TREE NUTS.