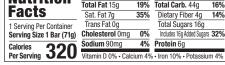

## PEANUT BUTTER CHOCOLATE CHIP OAT BAR

| Nutrition<br>Facts       | Amount Per Serving % Da                             | ily Value* | Amount Per Serving % Daily Value*     |
|--------------------------|-----------------------------------------------------|------------|---------------------------------------|
|                          | Total Fat 16g<br>Sat. Fat 7g                        | 21%<br>35% | Total Carb. 42g15%Dietary Fiber 4g14% |
| 1 Serving Per Container  | Trans Fat Og                                        |            | Total Sugars 16g                      |
| Serving Size 1 Bar (71g) | Cholesterol Omg                                     | 0%         | Includes 15g Added Sugars 30%         |
| Calories 320             | Sodium 95mg                                         | 4%         | Protein 7g                            |
| Per Serving <b>JZU</b>   | Vitamin D 0% • Calcium 2% • Iron 10% • Potassium 6% |            |                                       |