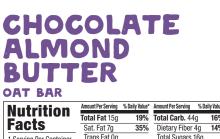

## PEANUT BUTTER CHOCOLATE CHIP OAT BAR

| Nutrition<br>Facts       | Amount Per Serving % Da                             | ily Value* | Amount Per Serving % Daily Value*     |
|--------------------------|-----------------------------------------------------|------------|---------------------------------------|
|                          | Total Fat 16g<br>Sat. Fat 7g                        | 21%<br>35% | Total Carb. 42g15%Dietary Fiber 4g14% |
| 1 Serving Per Container  | Trans Fat Og                                        |            | Total Sugars 16g                      |
| Serving Size 1 Bar (71g) | Cholesterol Omg                                     | 0%         | Includes 15g Added Sugars 30%         |
| Calories 320             | Sodium 95mg                                         | 4%         | Protein 7g                            |
| Per Serving <b>JZU</b>   | Vitamin D 0% • Calcium 2% • Iron 10% • Potassium 6% |            |                                       |