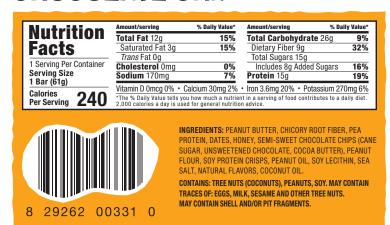

## DOUBLE CHOCOLATE ALMOND BUTTER

| Nutrition               | Amount/serving                  | % Daily Value*                                       | Amount/serving                                                                                                      | % Daily Value*                            |
|-------------------------|---------------------------------|------------------------------------------------------|---------------------------------------------------------------------------------------------------------------------|-------------------------------------------|
|                         | Total Fat 12g                   | 15%                                                  | Total Carbohydrate 26                                                                                               | g <b>9%</b>                               |
| Facts                   | Saturated Fat 2.5g              | 13%                                                  | Dietary Fiber 11g                                                                                                   | 39%                                       |
| 1 Serving Per Container | Trans Fat 0g                    |                                                      | Total Sugars 13g                                                                                                    | 400/                                      |
| Serving Size            | Cholesterol Omg<br>Sodium 170mg | 0%<br>7%                                             | Includes 6g Added Suga<br>Protein 14a                                                                               | ars 12%<br>17%                            |
| 1 Bar (61g)             |                                 |                                                      | • Iron 4.6mg 25% • Potassiu                                                                                         |                                           |
| Calories 000            |                                 |                                                      |                                                                                                                     |                                           |
|                         | *The % Daily Value tells you    | i how much a nutrier                                 | nt in a serving of food contributes.                                                                                | to a daily diet                           |
| Per Serving 230         |                                 |                                                      | nt in a serving of food contributes n advice.                                                                       |                                           |
|                         | IN ROUN                         | GREDIENTS: ALMO<br>OT FIBER, SEMI-S<br>SWEETENED CHO | OND BUTTER, PEA PROTEIN, C<br>WEET CHOCOLATE CHIPS (CA<br>COLATE, COCOA BUTTER), HO<br>IBER, SOY PROTEIN CRISPS, SI | DATES, CHICO<br>INE SUGAR,<br>INEY, COCOA |