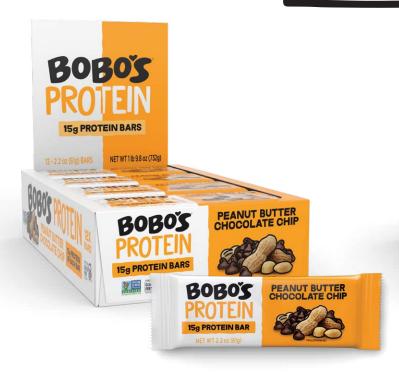

## PEANUT BUTTER CHOCOLATE CHIP

Bar Size: 2.2oz • Bar Spec: 5" W x 2" D x .60" H • Sleeve Weight: 1.65lbs Sleeve: 5.02" W x 8.27" D x 2.02" H • Case Pack: 6x12x2.2oz • Case Weight: 10lbs Case Dimensions: 8.6875" W x 10.5" D x 6.8125" H • Case Cube: .359 • Ti x Hi: 19x6