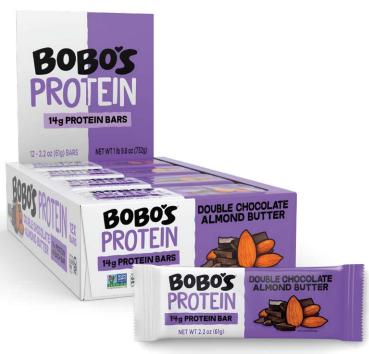

## DOUBLE CHOCOLATE ALMOND BUTTER

| Nutrition               | Amount/serving                  | % Daily Value*                                       | Amount/serving                                                                                                      | % Daily Value*                            |
|-------------------------|---------------------------------|------------------------------------------------------|---------------------------------------------------------------------------------------------------------------------|-------------------------------------------|
|                         | Total Fat 12g                   | 15%                                                  | Total Carbohydrate 26                                                                                               | g <b>9%</b>                               |
| Facts                   | Saturated Fat 2.5g              | 13%                                                  | Dietary Fiber 11g                                                                                                   | 39%                                       |
| 1 Serving Per Container | Trans Fat 0g                    |                                                      | Total Sugars 13g                                                                                                    | 400/                                      |
| Serving Size            | Cholesterol Omg<br>Sodium 170mg | 0%<br>7%                                             | Includes 6g Added Suga<br>Protein 14a                                                                               | ars 12%<br>17%                            |
| 1 Bar (61g)             |                                 |                                                      | • Iron 4.6mg 25% • Potassiu                                                                                         |                                           |
| Calories 000            |                                 |                                                      |                                                                                                                     |                                           |
|                         | *The % Daily Value tells you    | i how much a nutrier                                 | nt in a serving of food contributes.                                                                                | to a daily diet                           |
| Per Serving 230         |                                 |                                                      | nt in a serving of food contributes n advice.                                                                       |                                           |
|                         | IN ROUN                         | GREDIENTS: ALMO<br>OT FIBER, SEMI-S<br>SWEETENED CHO | OND BUTTER, PEA PROTEIN, C<br>WEET CHOCOLATE CHIPS (CA<br>COLATE, COCOA BUTTER), HO<br>IBER, SOY PROTEIN CRISPS, SI | DATES, CHICO<br>INE SUGAR,<br>INEY, COCOA |

Bar Size: 2.2oz • Bar Spec: 5" W x 2" D x .60" H • Sleeve Weight: 1.65lbs Sleeve: 5.02" W x 8.27" D x 2.02" H • Case Pack: 6x12x2.2oz • Case Weight: 10lbs Case Dimensions: 8.6875" W x 10.5" D x 6.8125" H • Case Cube: .359 • Ti x Hi: 19x6