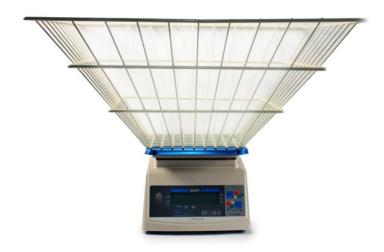

## S11 DIGITAL LAUNDRY SCALE

US Weights & Measures Approved 50 lb. capacity with single digital LCD readout displays front and back with backlight function - high quality removable proprietary gray copolymer coated wire basket included. This unit provides weight only. Unit runs on batteries (6 D cell - not included) or can be run from the AC adapter - which is included. Ideal for coin ops and fluff and fold.

- -Legal for trade NTEP#98-125A4 (National)
- -Bright digital readout, low battery indicator light. Shuts off automatically after 7 minutes. Long, long battery life. Overload/underload display. ABS shatterproof display.
- -Basket measures 25 1/2" x 25 1/2" x 11 1/2". Overall height is 20". Ships UPS 30 lbs. dimensional weight.