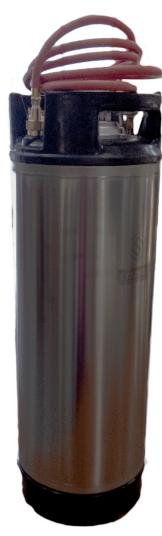

#### **Pressurized Spray Tank**

- Five Gallon stainless steel tank complete with Viton gaskets and seals
- Handles all water based and solvent based spray solutions
- One-way, safe and reliable pressure regulator and gauge
- Protective rubber coating on handles and base for safety and ease in transport
- Large oval lid for quick cleaning and changing of spray solutions
- Constructed of solvent resistant stainless steel and Viton components

#### Versatile

- Capable of operating several stations from one tank. Simply insert coupling tees on the nylon hose and add extra Deluxe Spray Gun to suit your needs.
- Dual rubber handle grips, provide ease in movement to satellite workstations
- Lightweight at just under IO lbs.
- Ability to handle all water based or solvent based treatments without worryprespot spotting chemicals, leveling agents, spray starch, water repellents or water mist