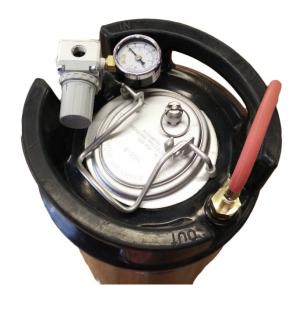

#### **Pressurized Spray Tank**

- Five Gallon stainless steel tank complete with Viton gaskets and seals
- Handles all water based and solvent based spray solutions
- One-way, safe and reliable pressure regulator and gauge
- Protective rubber coating on handles and base for safety and ease in transport
- Large oval lid for quick cleaning and changing of spray solutions
- Constructed of solvent resistant stainless steel and Viton components