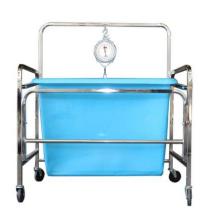

## Newhouse Specialty. S70 PL Industrial Laundry Basket Scale (pounds - kilo)

All steel heavy duty tubular frames with hand pulls so scale can be pulled over uneven floors. Accurate high quality scale head unit with a capacity of 330lbs. The Scale head is made of steel with nickel or zinc plating on all of the internal mechanisms for maximum protection against corrosion. The chart and fine point indicator are protected by a clear, shatterproof plastic cover which makes the weigh reading easy.

- 200 lb capacity\*.
- Heavy duty poly tub.
- Footprint is 43½"x 29½"x51.
- Available for pounds and kilos.
- Not legal for trade.
- Ships UPS/FedEx (contact us for quote).

**S70 PL -** With 10 bushel blue poly tub 34 x 22 x 25

<sup>\*</sup>Capacity is estimated on a dry clothes load, actual scale head capacity is 330 lbs

Newhouse Specialty Co. 2681 Halladay St Santa Ana, CA 92705 Tel: 877-435-3859

www.newhousespecialty.com sales@newhouseco.com