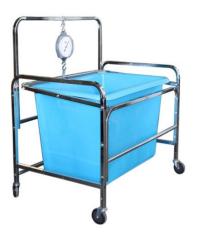

## Newhouse Specialty. S70 PL Industrial Laundry Basket Scale (pounds - kilo)

All steel heavy duty tubular frames with hand pulls so scale can be pulled over uneven floors. Accurate high quality scale head unit with a capacity of 330lbs. The Scale head is made of steel with nickel or zinc plating on all of the internal mechanisms for maximum protection against corrosion. The chart and fine point indicator are protected by a clear, shatterproof plastic cover which makes the weigh reading easy.

- 200 lb capacity\*.
- Heavy duty poly tub.
- Footprint is 43½"x 29½"x51.
- Available for pounds and kilos.
- Not legal for trade.
- Ships UPS/FedEx (contact us for quote).

**S70 PL -** With 10 bushel blue poly tub 34 x 22 x 25

<sup>\*</sup>Capacity is estimated on a dry clothes load, actual scale head capacity is 330 lbs

Newhouse Specialty Co. 2681 Halladay St Santa Ana, CA 92705 Tel: 877-435-3859

www.newhousespecialty.com sales@newhouseco.com