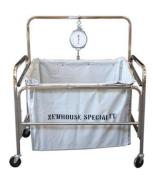

## Newhouse Specialty. S70 Industrial Laundry Basket Scale (pounds - kilo)

All steel heavy duty tubular frames with hand pulls so scale can be pulled over uneven floors. Accurate high quality scale head unit with a capacity of 330lbs. The Scale head is made of steel with nickel or zinc plating on all of the internal mechanisms for maximum protection against corrosion. The chart and fine point indicator are protected by a clear, shatterproof plastic cover which makes the weigh reading easy.

- 200 lb capacity\*.
- Heavy duty vinyl liner.
- Footprint is 43½"x 29½"x51.
- Available for pounds and kilos.
- Not legal for trade.
- Ships UPS/FedEx (contact us for quote).

**\$70-** with 10 bushel Vinyl liner 35 x 24½" x 25½"

\*Capacity is estimated on a dry clothes load, actual scale head capacity is 330 lbs

Newhouse Specialty Co. 2681 Halladay St Santa Ana, CA 92705 Tel: 877-435-3859 www.newhousespecialty.com

sales@newhouseco.com