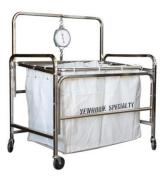

## Newhouse Specialty. S70 Industrial Laundry Basket Scale (pounds - kilo)

All steel heavy duty tubular frames with hand pulls so scale can be pulled over uneven floors. Accurate high quality scale head unit with a capacity of 330lbs. The Scale head is made of steel with nickel or zinc plating on all of the internal mechanisms for maximum protection against corrosion. The chart and fine point indicator are protected by a clear, shatterproof plastic cover which makes the weigh reading easy.

- 200 lb capacity\*.
- Heavy duty vinyl liner.
- Footprint is 43½"x 29½"x51.
- Available for pounds and kilos.
- Not legal for trade.
- Ships UPS/FedEx (contact us for quote).

**\$70-** with 10 bushel Vinyl liner 35 x 24½" x 25½"

\*Capacity is estimated on a dry clothes load, actual scale head capacity is 330 lbs

Newhouse Specialty Co. 2681 Halladay St Santa Ana, CA 92705 Tel: 877-435-3859 www.newhousespecialty.com

sales@newhouseco.com