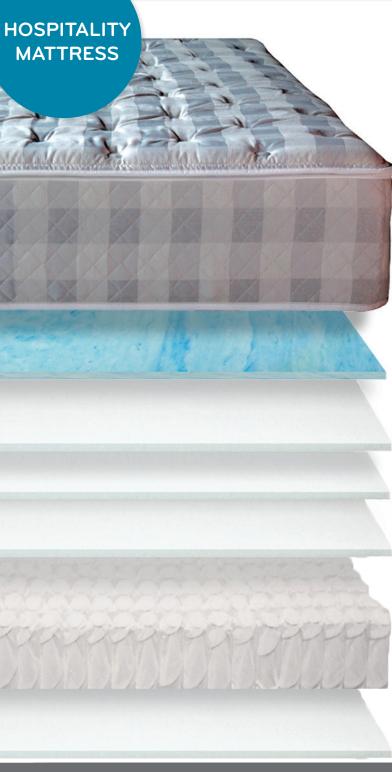

#### MATTRESS COVER

- 1 1/2" profile zipper cover
- Commercial grade damask fabric

• Fire-Retardant Fiber Fire-Safety Certifed

### COMFORT LAYERS - PADDING

- 1" Gel Memory Foam relieves pressure and sleeps cool
- 2" High-density Poly Foam

#### **BASE SUPPORT**

- 6" 1041 Wrapped-Coil Innerspring Unit (queen size) absorbs partner movement.
- 2" High-Density Foam Support Base

•Strategically placed coils along the perimeter provides a firmer edge