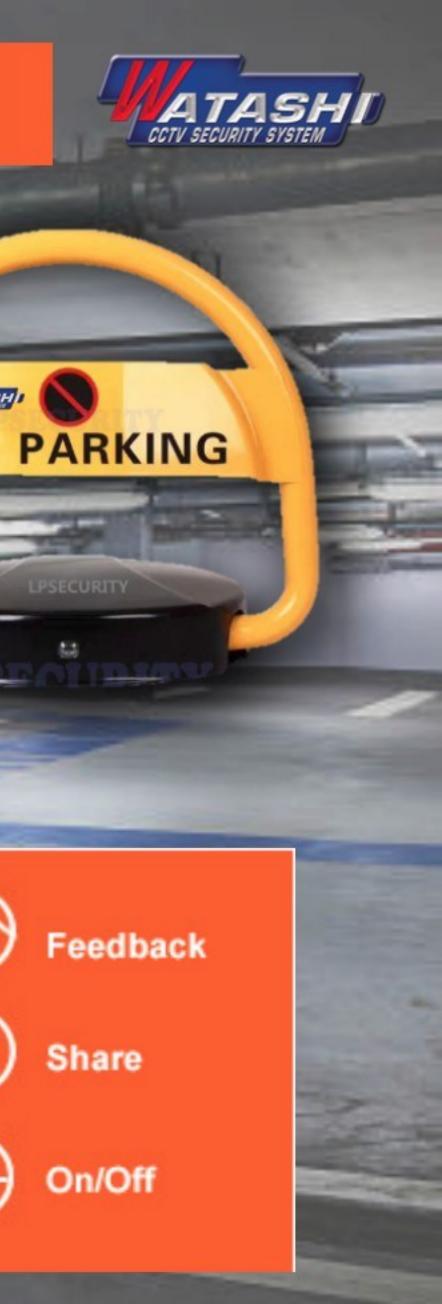

## Smart Parking - The Future of Parking in Bangkok

Jp to30m

Remote



### Parking Lock

1

# Parking your problems will go away



#### **Quick Details**

Brand Name: WATASHI Model Number: WKC113 Parking Lock Running time: 5s to 6s Parking Lock Protection Grade: IP68 Parking Lock Dimension: 460\*495\*390mm Voltage : DC 6V Working power : DC1.5V (D) x 4pcs Up : 390mm Down : 60mm Remote control distance : Up to 30m Environment temperature : - 30~+ 65

## Smart Parking - The Future of Parking in Bangkok



WiFi Parking Lot 1 Pcs Available to control in WiFi/3G/4G







ATASH

NO

## Smart Parking - The Future of Parking in Bangkok



88

Ð

0



ATASHI