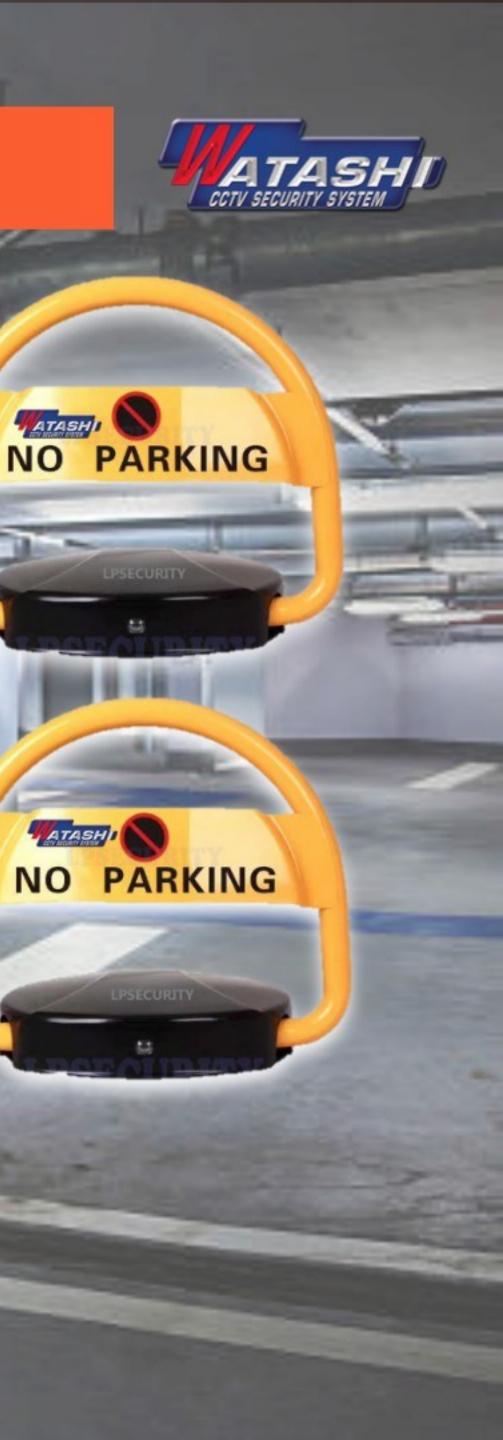

### Parking Lock

1

# Parking your problems will go away

#### **Quick Details**

Brand Name: WATASHI Model Number: WKC113 Parking Lock Running time: 5s to 6s Parking Lock Protection Grade: IP68 Parking Lock Dimension: 460\*495\*390mm Voltage : DC 6V Working power : DC1.5V (D) x 4pcs Up : 390mm Down : 60mm Remote control distance : Up to 30m Environment temperature : - 30~+ 65