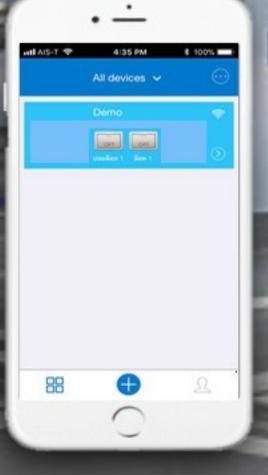

## Smart Parking - The Future of Parking in Bangkok

WiFi Parking Lot 1 Pcs Available to control in WiFi/3G/4G

ATASH

NO

## Smart Parking - The Future of Parking in Bangkok

88

Ð

0

ATASHI