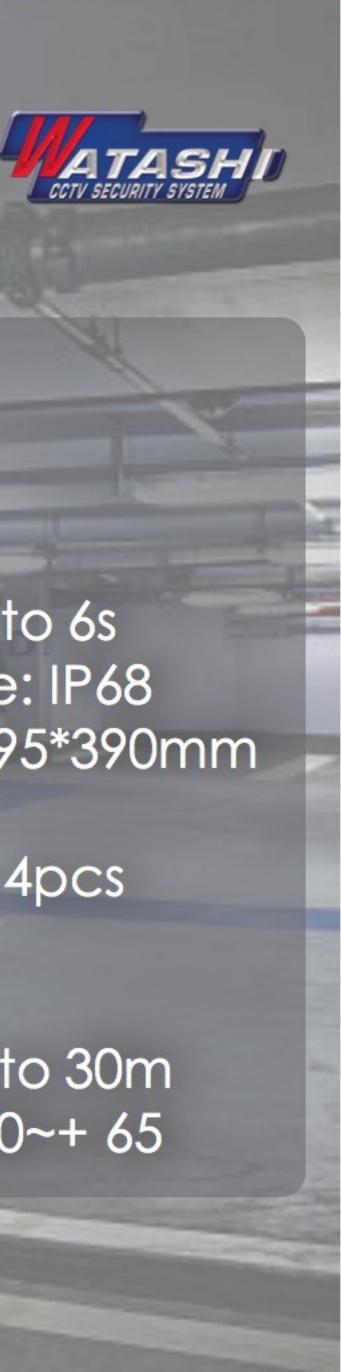

#### **Quick Details**

Brand Name: WATASHI Model Number: WKC113 Parking Lock Running time: 5s to 6s Parking Lock Protection Grade: IP68 Parking Lock Dimension: 460\*495\*390mm Voltage : DC 6V Working power : DC1.5V (D) x 4pcs Up : 390mm Down : 60mm Remote control distance : Up to 30m Environment temperature : - 30~+ 65