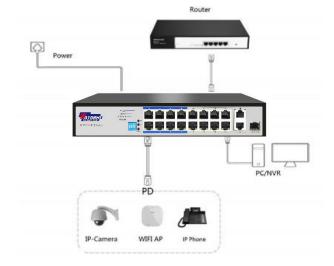

## **FEATURES**

- AI Extend: Use extension technology 1-8 ports to support 250M meters of long-distance power supply (recommended to use Category 5 and Internet cable).
- AI VLAN: The downstream ports are isolated from each other, which can effectively suppress network storms and improve network performance.
- AI QoS: Priority processing of identified video data, making video transmission smoother.
- AI PoE: Automatically detects the power receiving port, finds a dead device, and restarts the device after power failure.
- ➤ 16 10/100 Base-T RJ45 ports support PoE power supply.
- Two Gigabit RJ45 ports and one Gigabit SFP port, which is convenient for users to flexibly network and meet networking requirements in various scenarios.
- Support APOLLO visual cloud management operation and maintenance.
- Comply with IEEE 802.3af / at standard, single port output power is 30W, and the power supply of the whole machine is 150W.

## **SPECIFICATION**

| Technical Parameters |                                                               |
|----------------------|---------------------------------------------------------------|
|                      | ·16 10/100Mbps PoE RJ45 port (port 1~ port 16)                |
| Network Port         | · 2 10/100/1000Mbps Non-PoE RJ45 port (port 17 ~ port 18)     |
|                      | · 1 Gigabit SFP port                                          |
| PoE                  | · 16 10/100Mbps RJ45 PoE port                                 |
|                      | · Total power budget: 150W                                    |
|                      | ·Single port max. 30W                                         |
| Network protocol     | IEEE 802.3i IEEE 802.3u IEEE 802.3x IEEE 802.3ab IEEE 802.3af |
|                      | IEEE 802.3at                                                  |
| Performance          | · Bandwidth: 7.2Gbps (no block)                               |
|                      | ·Forwarding mode : storage forwarding                         |
|                      | · Packet forwarding rate : 5.4Mpps                            |
|                      | ·Support 8K MAC address list depth                            |
|                      | 18 Link/Act indicator light                                   |
| LED indicator        | 16 PoE indicator light                                        |
|                      | 1 Power indicator light                                       |
| Power                | · Total power: 150W                                           |
|                      | · Single port maximum output power: 30W                       |
| Dimensions           | · Size( L x W x H ): 280mm x 180mm x 44mm                     |
|                      | ·Weight: 1.35 kg                                              |
|                      | · Operating Temperature: $0^{\circ}C \sim 40^{\circ}C$        |
| Environment          | · Storage Temperature : $-40^{\circ}C \sim 70^{\circ}C$       |
|                      | · Working Humidity: 10%~90% (Non-condensing)                  |
|                      | · Storage Temperature: 5%~90% (Non-condensing)                |
| safety               | · CE/ROHS/FCC/CCC                                             |