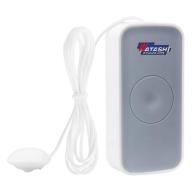

## WIOT5002Z Intelligent Water Immersion Detector

## **FEATURES**

- 1. Adopt Zigbee HA1.2 standard protocol, good compatibility;
- 2. Ultra low power design, battery life can be up to 24 months;
- 3. The main body and sensor are designed separately to prevent the impact of high humidity environment on the product;
- 4. Battery low voltage reminder and report;
- 5. The battery is easy to replace and easy to replace;
- 6. Tool-free installation design, that is, ready to use;
- 7. Small and stylish design; own appearance patent;