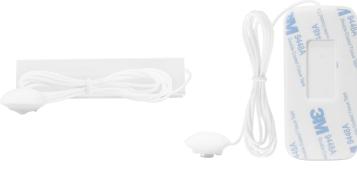

## **FEATURES**

- 1. Adopt Zigbee HA1.2 standard protocol, good compatibility;
- 2. Ultra low power design, battery life can be up to 24 months;
- 3. The main body and sensor are designed separately to prevent the impact of high humidity environment on the product;
- 4. Battery low voltage reminder and report;
- 5. The battery is easy to replace and easy to replace;
- 6. Tool-free installation design, that is, ready to use;
- 7. Small and stylish design; own appearance patent;