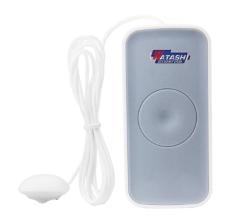

## WIOT5002Z Intelligent Water Immersion Detector

## **FEATURES**

- 1. Adopt Zigbee HA1.2 standard protocol, good compatibility;
- 2. Ultra low power design, battery life can be up to 24 months;
- 3. The main body and sensor are designed separately to prevent the impact of high humidity environment on the product;
- 4. Battery low voltage reminder and report;
- 5. The battery is easy to replace and easy to replace;
- 6. Tool-free installation design, that is, ready to use;
- 7. Small and stylish design; own appearance patent;