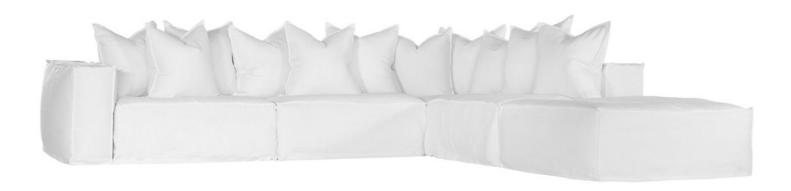

## Hendrix Standard Collection

Left-Hand Facing

Single Seat

Right-Hand Facing

Left-Hand Facing Chaise

Corner

Right-Hand Facing Chaise

One Seater

## Hendrix Standard | Configurations

Configuration | A

1x Left-Hand Facing

1x Right-Hand Facing

#### Configuration | B

1x Left-Hand Facing

1x Single Seat

1x Right-Hand Facing

#### Configuration | C

1x Left-Hand Facing Chaise 1x Right-Hand Facing

#### Configuration | D

1x Left-Hand Facing

1x Right-Hand Facing Chaise

#### Configuration | E

1x Left-Hand Facing Chaise

1x Single Seat

1x Right-Hand Facing