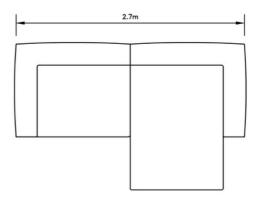

em, the Hendrix is built for durability and comfort. It's base is paired with a high-density foam seat, wrapped in a segregated feather outer shell and then the whole piece is fitted with a removable and washable linen cover.



## Hendrix Standard Collection



Left-Hand Facing



Single Seat



Right-Hand Facing



Left-Hand Facing Chaise



Corner



Right-Hand Facing Chaise



One Seater



Ottoman





Oatmeal | 100% Linen

Ochre | 62% Linen, 38% Cotton

Clay | 100% Linen

Charcoal | 37% Jute, 63% Cotton

Black | 100% Linen



## Hendrix Standard | Configurations



Configuration | A

1x Left-Hand Facing

1x Right-Hand Facing



#### Configuration | B

1x Left-Hand Facing

1x Single Seat

1x Right-Hand Facing



#### Configuration | C

1x Left-Hand Facing Chaise 1x Right-Hand Facing



#### Configuration | D

1x Left-Hand Facing

1x Right-Hand Facing Chaise



#### Configuration | E

1x Left-Hand Facing Chaise

1x Single Seat

1x Right-Hand Facing



## Hendrix Standard | Configurations



Configuration | G 1x Left-Hand Facing 1x Single Seat 1x Right-Hand Facing 1x Ottoman







# Hendrix Standard | Configurations







## Hendrix Standard Collection | Dimensions