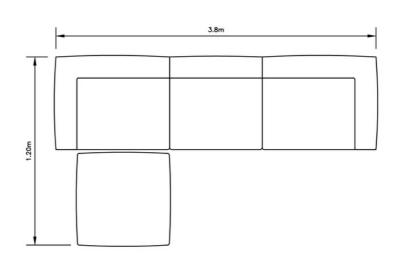

Right-Hand Facing



Left-Hand Facing Chaise



Corner



Right-Hand Facing Chaise



One Seater



Ottoman





Oatmeal | 100% Linen

Ochre | 62% Linen, 38% Cotton

Clay | 100% Linen

Charcoal | 37% Jute, 63% Cotton

Black | 100% Linen



## Hendrix Standard | Configurations



Configuration | A

1x Left-Hand Facing

1x Right-Hand Facing



#### Configuration | B

1x Left-Hand Facing

1x Single Seat

1x Right-Hand Facing



#### Configuration | C

1x Left-Hand Facing Chaise 1x Right-Hand Facing



#### Configuration | D

1x Left-Hand Facing

1x Right-Hand Facing Chaise



#### Configuration | E

1x Left-Hand Facing Chaise

1x Single Seat

1x Right-Hand Facing



## Hendrix Standard | Configurations



Configuration | G 1x Left-Hand Facing 1x Single Seat 1x Right-Hand Facing 1x Ottoman







# Hendrix Standard | Configurations







## Hendrix Standard Collection | Dimensions