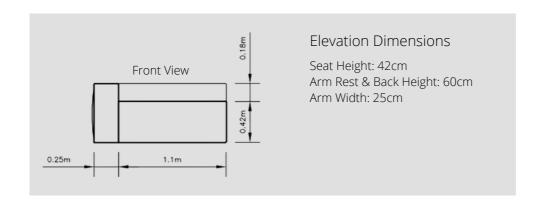

er



Ottoman





Oatmeal | 100% Linen

Ochre | 62% Linen, 38% Cotton

Clay | 100% Linen

Charcoal | 37% Jute, 63% Cotton

Black | 100% Linen



## Hendrix Standard | Configurations



Configuration | A

1x Left-Hand Facing

1x Right-Hand Facing



#### Configuration | B

1x Left-Hand Facing

1x Single Seat

1x Right-Hand Facing



#### Configuration | C

1x Left-Hand Facing Chaise 1x Right-Hand Facing



#### Configuration | D

1x Left-Hand Facing

1x Right-Hand Facing Chaise



#### Configuration | E

1x Left-Hand Facing Chaise

1x Single Seat

1x Right-Hand Facing



## Hendrix Standard | Configurations



Configuration | G 1x Left-Hand Facing 1x Single Seat 1x Right-Hand Facing 1x Ottoman







# Hendrix Standard | Configurations







## Hendrix Standard Collection | Dimensions