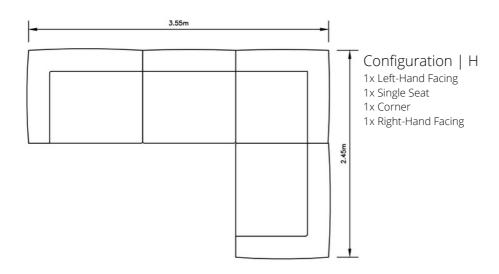

Right-Hand Facing



Left-Hand Facing Chaise



Corner



Right-Hand Facing Chaise



One Seater



Ottoman





Oatmeal | 100% Linen

Ochre | 62% Linen, 38% Cotton

Clay | 100% Linen

Charcoal | 37% Jute, 63% Cotton

Black | 100% Linen



## Hendrix Standard | Configurations



Configuration | A

1x Left-Hand Facing

1x Right-Hand Facing



#### Configuration | B

1x Left-Hand Facing

1x Single Seat

1x Right-Hand Facing



#### Configuration | C

1x Left-Hand Facing Chaise 1x Right-Hand Facing



#### Configuration | D

1x Left-Hand Facing

1x Right-Hand Facing Chaise



#### Configuration | E

1x Left-Hand Facing Chaise

1x Single Seat

1x Right-Hand Facing



## Hendrix Standard | Configurations



Configuration | G 1x Left-Hand Facing 1x Single Seat 1x Right-Hand Facing 1x Ottoman







# Hendrix Standard | Configurations







## Hendrix Standard Collection | Dimensions