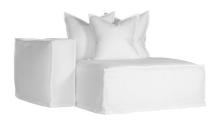

## Hendrix Standard Collection

Left-Hand Facing

Single Seat

Right-Hand Facing

Left-Hand Facing Chaise

Corner

Right-Hand Facing Chaise

One Seater