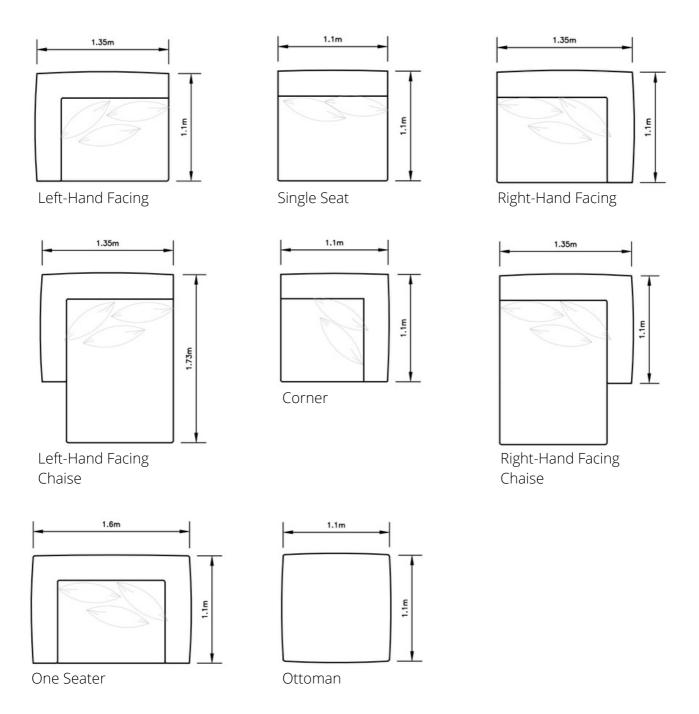

## Hendrix Standard Collection

Left-Hand Facing

Single Seat

Right-Hand Facing

Left-Hand Facing Chaise

Corner

Right-Hand Facing Chaise

One Seater

Ottoman

Oatmeal | 100% Linen

Ochre | 62% Linen, 38% Cotton

Clay | 100% Linen

Charcoal | 37% Jute, 63% Cotton

Black | 100% Linen

## Hendrix Standard Collection | Dimensions