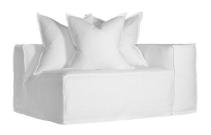

## Hendrix Standard Collection

Left-Hand Facing

Single Seat

Right-Hand Facing

Left-Hand Facing Chaise

Corner

Right-Hand Facing Chaise

One Seater