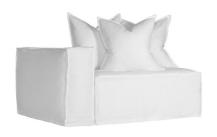

## Hendrix Standard Collection

Left-Hand Facing

Single Seat

Right-Hand Facing

Left-Hand Facing Chaise

Corner

Right-Hand Facing Chaise

One Seater