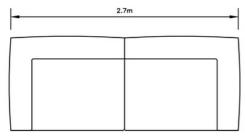

## Hendrix Standard | Configurations

Configuration | A

1x Left-Hand Facing

1x Right-Hand Facing