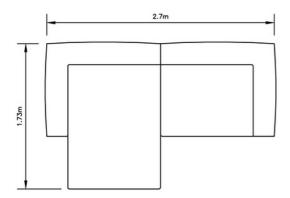

#### Configuration | C

1x Left-Hand Facing Chaise 1x Right-Hand Facing

#### Configuration | D

1x Left-Hand Facing

1x Right-Hand Facing Chaise