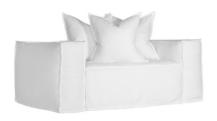

## Hendrix Standard Collection

Left-Hand Facing

Single Seat

Right-Hand Facing

Left-Hand Facing Chaise

Corner

Right-Hand Facing Chaise

One Seater