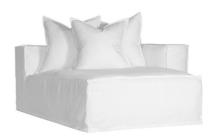

## Hendrix Standard Collection

Left-Hand Facing

Single Seat

Right-Hand Facing

Left-Hand Facing Chaise

Corner

Right-Hand Facing Chaise

One Seater