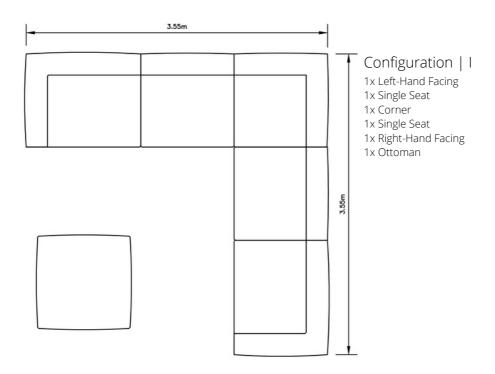

ise



Corner



Right-Hand Facing Chaise



One Seater



Ottoman





Oatmeal | 100% Linen

Ochre | 62% Linen, 38% Cotton

Clay | 100% Linen

Charcoal | 37% Jute, 63% Cotton

Black | 100% Linen



## Hendrix Standard | Configurations



Configuration | A

1x Left-Hand Facing

1x Right-Hand Facing



#### Configuration | B

1x Left-Hand Facing

1x Single Seat

1x Right-Hand Facing



#### Configuration | C

1x Left-Hand Facing Chaise 1x Right-Hand Facing



#### Configuration | D

1x Left-Hand Facing

1x Right-Hand Facing Chaise



#### Configuration | E

1x Left-Hand Facing Chaise

1x Single Seat

1x Right-Hand Facing



## Hendrix Standard | Configurations



Configuration | G 1x Left-Hand Facing 1x Single Seat 1x Right-Hand Facing 1x Ottoman







# Hendrix Standard | Configurations







## Hendrix Standard Collection | Dimensions