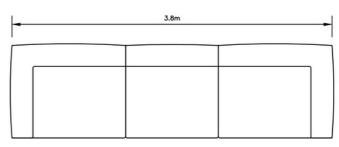

#### Configuration | B

1x Left-Hand Facing

1x Single Seat

1x Right-Hand Facing