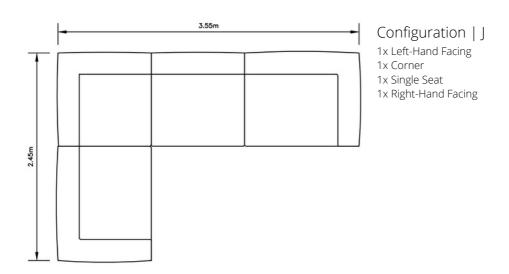

e



Corner



Right-Hand Facing Chaise



One Seater



Ottoman





Oatmeal | 100% Linen

Ochre | 62% Linen, 38% Cotton

Clay | 100% Linen

Charcoal | 37% Jute, 63% Cotton

Black | 100% Linen



## Hendrix Standard | Configurations



Configuration | A

1x Left-Hand Facing

1x Right-Hand Facing



#### Configuration | B

1x Left-Hand Facing

1x Single Seat

1x Right-Hand Facing



#### Configuration | C

1x Left-Hand Facing Chaise 1x Right-Hand Facing



#### Configuration | D

1x Left-Hand Facing

1x Right-Hand Facing Chaise



#### Configuration | E

1x Left-Hand Facing Chaise

1x Single Seat

1x Right-Hand Facing



## Hendrix Standard | Configurations



Configuration | G 1x Left-Hand Facing 1x Single Seat 1x Right-Hand Facing 1x Ottoman







# Hendrix Standard | Configurations







## Hendrix Standard Collection | Dimensions