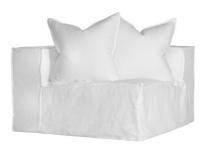

## Hendrix Standard Collection

Left-Hand Facing

Single Seat

Right-Hand Facing

Left-Hand Facing Chaise

Corner

Right-Hand Facing Chaise

One Seater