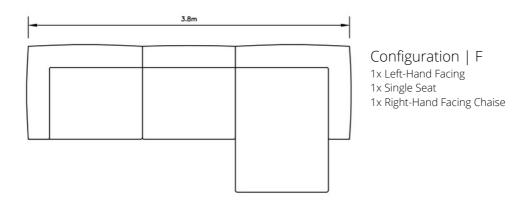

able linen cover.



## Hendrix Standard Collection



Left-Hand Facing



Single Seat



Right-Hand Facing



Left-Hand Facing Chaise



Corner



Right-Hand Facing Chaise



One Seater



Ottoman





Oatmeal | 100% Linen

Ochre | 62% Linen, 38% Cotton

Clay | 100% Linen

Charcoal | 37% Jute, 63% Cotton

Black | 100% Linen



## Hendrix Standard | Configurations



Configuration | A

1x Left-Hand Facing

1x Right-Hand Facing



#### Configuration | B

1x Left-Hand Facing

1x Single Seat

1x Right-Hand Facing



#### Configuration | C

1x Left-Hand Facing Chaise 1x Right-Hand Facing



#### Configuration | D

1x Left-Hand Facing

1x Right-Hand Facing Chaise



#### Configuration | E

1x Left-Hand Facing Chaise

1x Single Seat

1x Right-Hand Facing



## Hendrix Standard | Configurations



Configuration | G 1x Left-Hand Facing 1x Single Seat 1x Right-Hand Facing 1x Ottoman







# Hendrix Standard | Configurations







## Hendrix Standard Collection | Dimensions