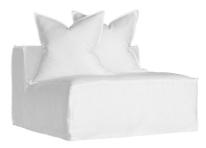

## Hendrix Standard Collection

Left-Hand Facing

Single Seat

Right-Hand Facing

Left-Hand Facing Chaise

Corner

Right-Hand Facing Chaise

One Seater