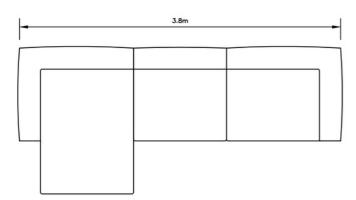

#### Configuration | B

1x Left-Hand Facing

1x Single Seat

1x Right-Hand Facing