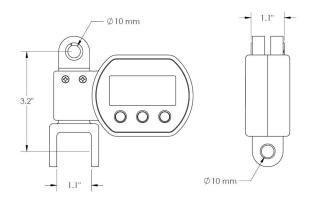

## **DIMENSIONS & SPECIFICATIONS**

| Max. Capacity                    | 700lbs / 317kg          |
|----------------------------------|-------------------------|
| Resolution                       | 0.2lbs / 0.1kg          |
| Safety Load                      | 120% F.S.               |
| Overload Warning                 | 100% F.S. + 2lbs / +1kg |
| Zero Range                       | 4% F.S.                 |
| Tare Range                       | 100% F.S.               |
| Battery Life                     | >150 hours              |
| Operational Temperature<br>Range | 14°F ~ 104°F            |
| Net Weight                       | 1.5 lb                  |