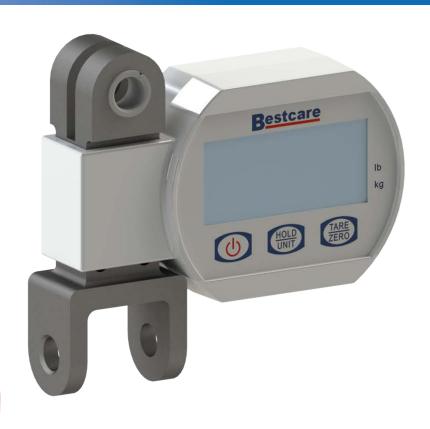

## DSC700 | Digital Patient Lift Scale

The DSC700 is an innovative digital patient lift scale developed by Bestcare that is compatible with Bestcare brand patient lifts. It can read patient weight up to 700 lb. The clear digital LCD display weight units in either lb or kg. Its compact size will not significantly change the lifting range of the patient lift.

## **DIMENSIONS & SPECIFICATIONS**

| Max. Capacity                    | 700lbs / 317kg          |
|----------------------------------|-------------------------|
| Resolution                       | 0.2lbs / 0.1kg          |
| Safety Load                      | 120% F.S.               |
| Overload Warning                 | 100% F.S. + 2lbs / +1kg |
| Zero Range                       | 4% F.S.                 |
| Tare Range                       | 100% F.S.               |
| Battery Life                     | >150 hours              |
| Operational Temperature<br>Range | 14°F ~ 104°F            |
| Net Weight                       | 1.5 lb                  |