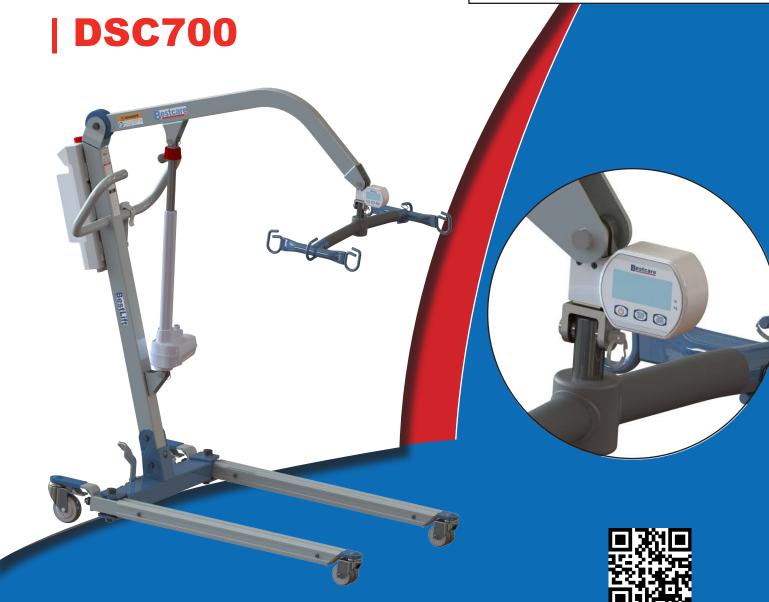

## **DSC700**

## DSC700 | Digital Patient Lift Scale

The DSC700 is an innovative digital patient lift scale developed by Bestcare that is compatible with Bestcare brand patient lifts. It can read patient weight up to 700 lb. The clear digital LCD display weight units in either lb or kg. Its compact size will not significantly change the lifting range of the patient lift.

PL500 Shown with DSC700