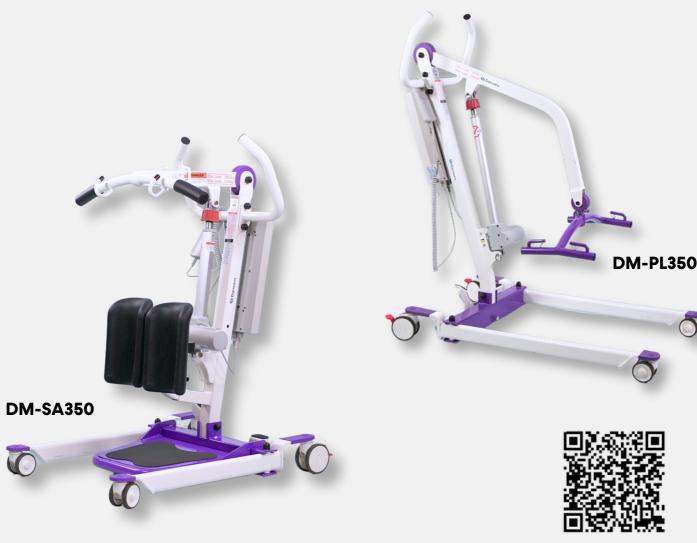

# DANSONS PL350/PL350H COMPACT PATIENT LIFTS

6

DM-PL350 (Electric)

- EFFICIENT and easy to operate
- ELECTRIC or HYDRAULIC POWERED raising and lowering
- 350LB CAPACITY for a broader range of patients
- MAINTENANCE FREE dual-wheel casters in front and rear
- EASY BASE OPENING with foot pedals
- COMPATIBLE 4-pt spreader bar

The Dansons PL350 is a compact and lightweight patient lift that revolutionizes safe and comfortable patient transfers. Its small footprint and light frame, along with low-profile casters, allow for easy maneuverability in tight spaces and on uneven surfaces. Its full-body design offers improved comfort and reduces the risk of falls, making it an ideal solution for home care and nursing homes.

# DANSONS SA350/SA350H COMPACT STAND ASSISTS

The Dansons SA350 Compact Stand Assist facilitates safe and efficient patient transfers up to 350lbs with ease. Its compact design enables easy maneuverability in tight spaces without compromising its stability. Adjustable cushioned knee pads ensure patient comfort and support throughout the transfer process. Ideal for patients with limited lower extremity strength, the lift's lightweight yet highly capable design addresses a spectrum of patient needs, making it an essential tool for caregivers.