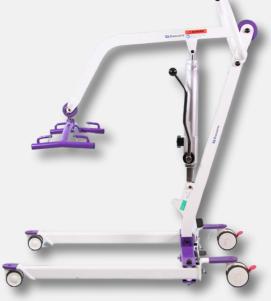

## DM-PL350H (Hydraulic)

#### SPECIFICATIONS

| Maximum Lifting Capacity     | 350Lb / 160 Kg |
|------------------------------|----------------|
| Base Legs Length             | 40.1″          |
| Base External Width (Closed) | 23″            |
| Base External Width (Open)   | 33.9″          |
| Mast Height                  | 45.0″          |
| Minimum Lifting Height       | 17.5″          |
| Maximum Lifting Height       | 64.7″          |
| Shipping Weight              | 88lb / 40kgs   |