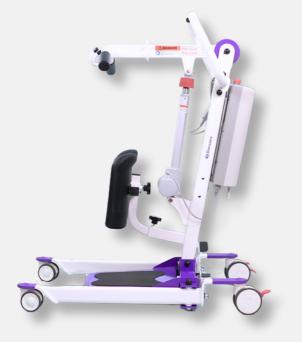

## DM-SA350 (Electric)

DM-SA350H (Hydraulic)

- EFFICIENT and easy to operate
- ELECTRIC or HYDRAULIC POWERED raising and lowering
- 350LB CAPACITY for a broader range of patients
- MAINTENANCE FREE dual-wheel casters in front and rear
- EASY BASE OPENING with foot pedals
- COMPATIBLE 4-pt spreader bar
- SHIPS GROUND and avoids the hassle of freight

The Dansons SA350 Compact Stand Assist facilitates safe and efficient patient transfers up to 350lbs with ease. Its compact design enables easy maneuverability in tight spaces without compromising its stability. Adjustable cushioned knee pads ensure patient comfort and support throughout the transfer process. Ideal for patients with limited lower extremity strength, the lift's lightweight yet highly capable design addresses a spectrum of patient needs, making it an essential tool for caregivers.

## PRICING AND SPECIFICATIONS

DM-SA350 (Electric)

DM-SA350H (Hydraulic)