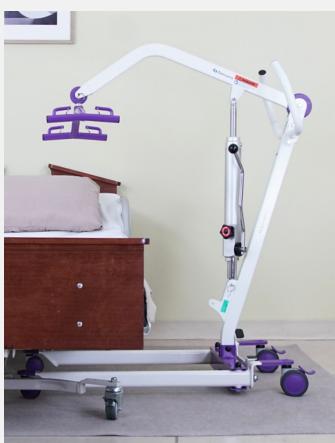

# DANSONS PL350/PL350H COMPACT PATIENT LIFTS

6

DM-PL350 (Electric)

- EFFICIENT and easy to operate
- ELECTRIC or HYDRAULIC POWERED raising and lowering
- 350LB CAPACITY for a broader range of patients
- MAINTENANCE FREE dual-wheel casters in front and rear
- EASY BASE OPENING with foot pedals
- COMPATIBLE 4-pt spreader bar

The Dansons PL350 is a compact and lightweight patient lift that revolutionizes safe and comfortable patient transfers. Its small footprint and light frame, along with low-profile casters, allow for easy maneuverability in tight spaces and on uneven surfaces. Its full-body design offers improved comfort and reduces the risk of falls, making it an ideal solution for home care and nursing homes.