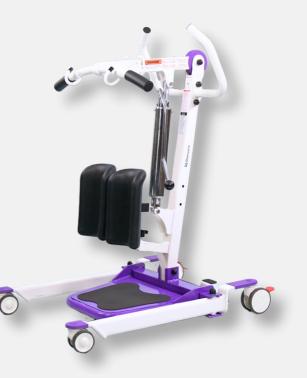

# DANSONS SA350/SA350H COMPACT STAND ASSISTS

## DM-SA350 (Electric)

DM-SA350H (Hydraulic)

- EFFICIENT and easy to operate
- ELECTRIC or HYDRAULIC POWERED raising and lowering
- 350LB CAPACITY for a broader range of patients
- MAINTENANCE FREE dual-wheel casters in front and rear
- EASY BASE OPENING with foot pedals
- COMPATIBLE 4-pt spreader bar
- SHIPS GROUND and avoids the hassle of freight

The Dansons SA350 Compact Stand Assist facilitates safe and efficient patient transfers up to 350lbs with ease. Its compact design enables easy maneuverability in tight spaces without compromising its stability. Adjustable cushioned knee pads ensure patient comfort and support throughout the transfer process. Ideal for patients with limited lower extremity strength, the lift's lightweight yet highly capable design addresses a spectrum of patient needs, making it an essential tool for caregivers.