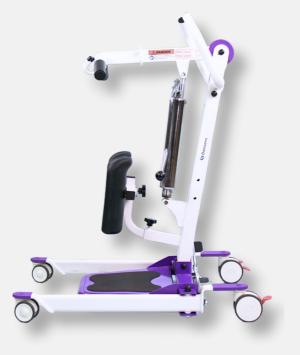

# DANSONS SA350/SA350H COMPACT STAND ASSISTS

## DM-SA350 (Electric)

DM-SA350H (Hydraulic)

- EFFICIENT and easy to operate
- ELECTRIC or HYDRAULIC POWERED raising and lowering
- 350LB CAPACITY for a broader range of patients
- MAINTENANCE FREE dual-wheel casters in front and rear
- EASY BASE OPENING with foot pedals
- COMPATIBLE 4-pt spreader bar
- SHIPS GROUND and avoids the hassle of freight

The Dansons SA350 Compact Stand Assist facilitates safe and efficient patient transfers up to 350lbs with ease. Its compact design enables easy maneuverability in tight spaces without compromising its stability. Adjustable cushioned knee pads ensure patient comfort and support throughout the transfer process. Ideal for patients with limited lower extremity strength, the lift's lightweight yet highly capable design addresses a spectrum of patient needs, making it an essential tool for caregivers.