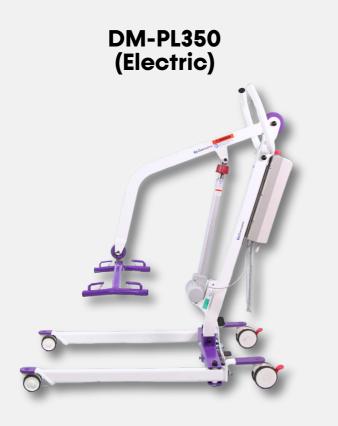

# DANSONS PL350/PL350H COMPACT PATIENT LIFTS

6

DM-PL350 (Electric)

- EFFICIENT and easy to operate
- ELECTRIC or HYDRAULIC POWERED raising and lowering
- 350LB CAPACITY for a broader range of patients
- MAINTENANCE FREE dual-wheel casters in front and rear
- EASY BASE OPENING with foot pedals
- COMPATIBLE 4-pt spreader bar

The Dansons PL350 is a compact and lightweight patient lift that revolutionizes safe and comfortable patient transfers. Its small footprint and light frame, along with low-profile casters, allow for easy maneuverability in tight spaces and on uneven surfaces. Its full-body design offers improved comfort and reduces the risk of falls, making it an ideal solution for home care and nursing homes.