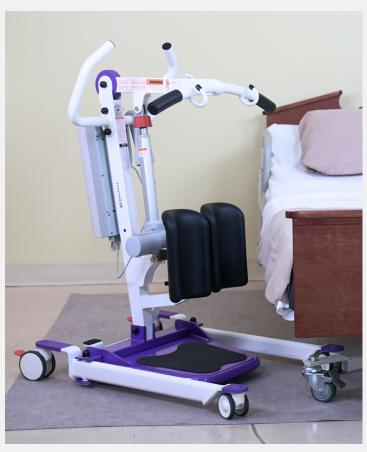

# DANSONS SA350/SA350H COMPACT STAND ASSISTS

## DM-SA350 (Electric)

DM-SA350H (Hydraulic)

- EFFICIENT and easy to operate
- ELECTRIC or HYDRAULIC POWERED raising and lowering
- 350LB CAPACITY for a broader range of patients
- MAINTENANCE FREE dual-wheel casters in front and rear
- EASY BASE OPENING with foot pedals
- COMPATIBLE 4-pt spreader bar
- SHIPS GROUND and avoids the hassle of freight

The Dansons SA350 Compact Stand Assist facilitates safe and efficient patient transfers up to 350lbs with ease. Its compact design enables easy maneuverability in tight spaces without compromising its stability. Adjustable cushioned knee pads ensure patient comfort and support throughout the transfer process. Ideal for patients with limited lower extremity strength, the lift's lightweight yet highly capable design addresses a spectrum of patient needs, making it an essential tool for caregivers.