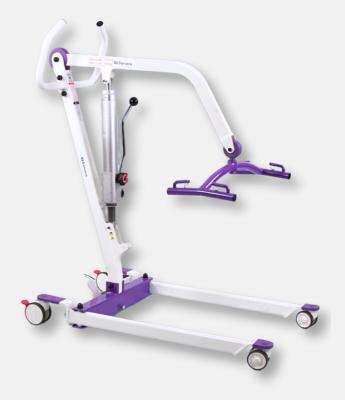

## DM-PL350H (Hydraulic)

# DANSONS PL350/PL350H COMPACT PATIENT LIFTS

6

DM-PL350 (Electric)

- EFFICIENT and easy to operate
- ELECTRIC or HYDRAULIC POWERED raising and lowering
- 350LB CAPACITY for a broader range of patients
- MAINTENANCE FREE dual-wheel casters in front and rear
- EASY BASE OPENING with foot pedals
- COMPATIBLE 4-pt spreader bar

The Dansons PL350 is a compact and lightweight patient lift that revolutionizes safe and comfortable patient transfers. Its small footprint and light frame, along with low-profile casters, allow for easy maneuverability in tight spaces and on uneven surfaces. Its full-body design offers improved comfort and reduces the risk of falls, making it an ideal solution for home care and nursing homes.