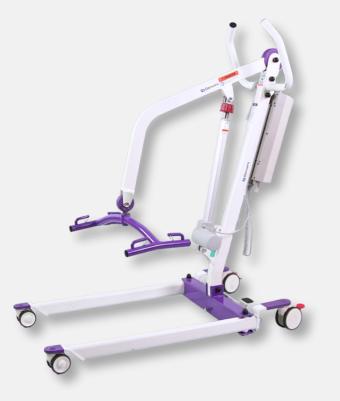

# DANSONS PL350/PL350H COMPACT PATIENT LIFTS

6

DM-PL350 (Electric)

- EFFICIENT and easy to operate
- ELECTRIC or HYDRAULIC POWERED raising and lowering
- 350LB CAPACITY for a broader range of patients
- MAINTENANCE FREE dual-wheel casters in front and rear
- EASY BASE OPENING with foot pedals
- COMPATIBLE 4-pt spreader bar

The Dansons PL350 is a compact and lightweight patient lift that revolutionizes safe and comfortable patient transfers. Its small footprint and light frame, along with low-profile casters, allow for easy maneuverability in tight spaces and on uneven surfaces. Its full-body design offers improved comfort and reduces the risk of falls, making it an ideal solution for home care and nursing homes.