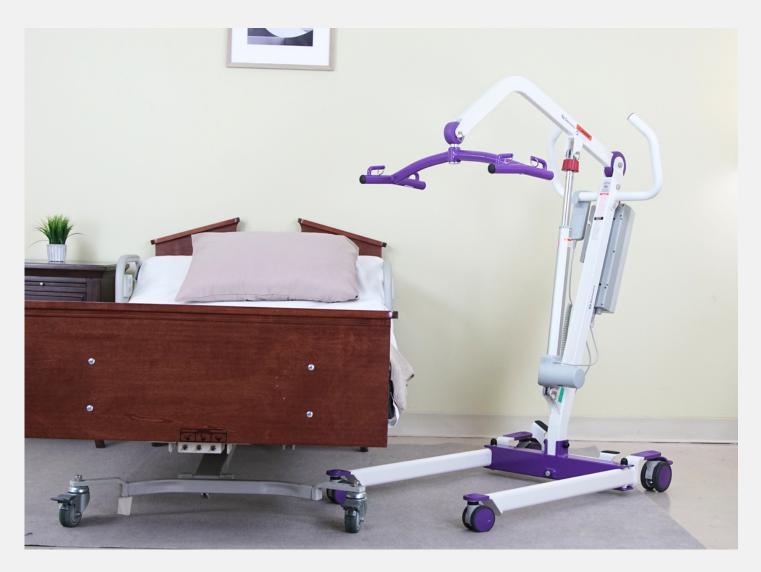

# DANSONS PL350/PL350H COMPACT PATIENT LIFTS

6

DM-PL350 (Electric)

- EFFICIENT and easy to operate
- ELECTRIC or HYDRAULIC POWERED raising and lowering
- 350LB CAPACITY for a broader range of patients
- MAINTENANCE FREE dual-wheel casters in front and rear
- EASY BASE OPENING with foot pedals
- COMPATIBLE 4-pt spreader bar

The Dansons PL350 is a compact and lightweight patient lift that revolutionizes safe and comfortable patient transfers. Its small footprint and light frame, along with low-profile casters, allow for easy maneuverability in tight spaces and on uneven surfaces. Its full-body design offers improved comfort and reduces the risk of falls, making it an ideal solution for home care and nursing homes.