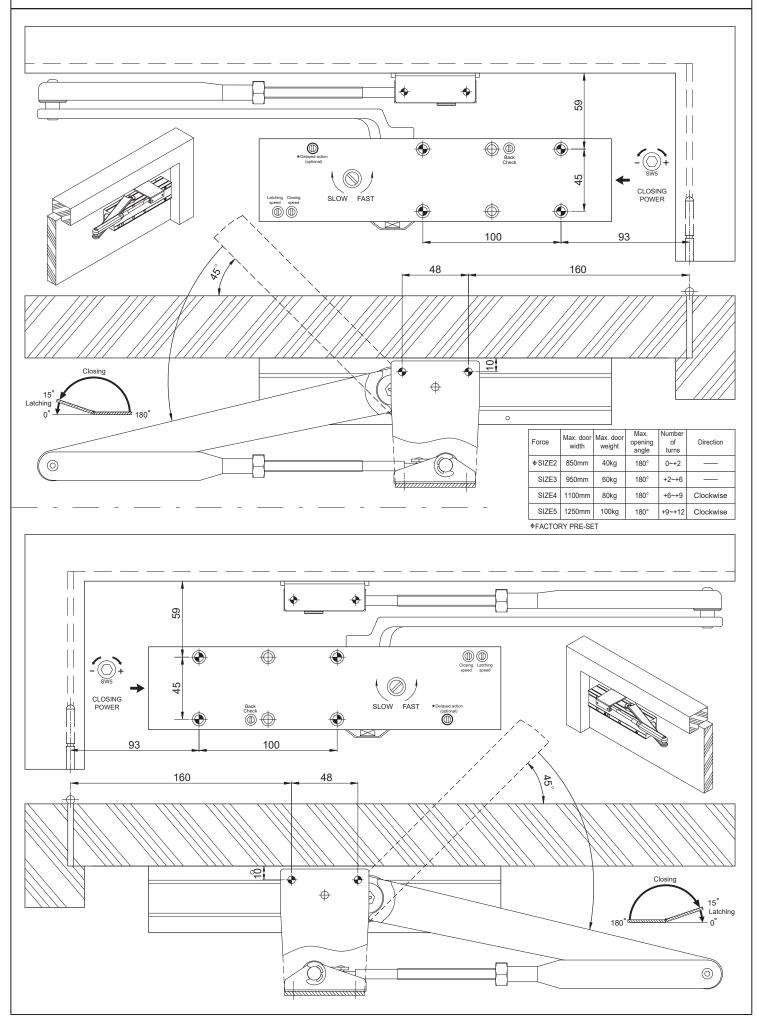

### CDC-5 Power Adjustable size 2~6

| Force  | Max. door<br>width | Max. door<br>weight | Max.<br>opening<br>angle | Number of turns | Direction |
|--------|--------------------|---------------------|--------------------------|-----------------|-----------|
| SIZE2  | 850mm              | 40kg                | 180°                     | 0               |           |
| ♦SIZE3 | 950mm              | 60kg                | 180°                     | 0~+3            | _ 🔍       |
| SIZE4  | 1100mm             | 80kg                | 180°                     | +3~+6           | Clockwise |
| SIZE5  | 1250mm             | 100kg               | 180°                     | +6~+9           | Clockwise |
| SIZE6  | 1400mm             | 120kg               | 180°                     | +9~+12          | Clockwise |

# Parallel arm fixing application (with an accessory)