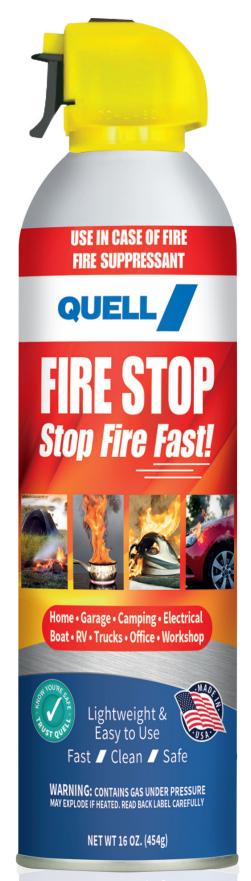

# FIRE STOP Stop Fire Fast!

Home • Garage • Camping • Electrical Boat • RV • Trucks • Office • Workshop

#### **FEATURES**

- Lightweight & Easy to Use
- **■** Fast, Clean, Safe
- Will Not Damage Boat or Auto Parts
- Easy Clean Up

**Boating / Marine** 

**Camping / Outdoors** 

Kitchen

**Electrical** 

RV / Truck / Auto

NET WT 15 07 (4540)