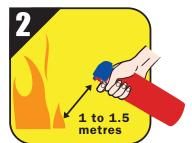

- CLAMSHELL / BLISTER PACK

| Barcode        | Code   | Pack Qty    | Dimension (H x W x D) | Weight | Pallet Qty |
|----------------|--------|-------------|-----------------------|--------|------------|
| 9315546292569  | 139256 | Each        | 295mm x 170mm x 68mm  | 510g   | 1008       |
| 29315546392560 | 139256 | Inner Box 6 | 305mm x 229mm x 254mm | 3kg    | 1008       |

#### ORDERING INFORMATION - 6 CAN COUNTER TOP DISPLAY

| Barcode        | Code   | Pack Qty | Dimension (H x W x D) | Weight | Pallet Qty  |
|----------------|--------|----------|-----------------------|--------|-------------|
| 29315546400128 | 140012 | Box 6    | 206mm x 140mm x 220mm | 363kg  | 282 Cartons |

#### **Pull Tab**



Place finger on trigger when removing tab from the trigger assembly

#### **Aim**



Hold can 1 to 1.5 metres from fire and aim at the base of fire

### **Squeeze & Spray**



Spray across base of fire using gentle sweeping motion

**Distributed by Chubb New Zealand** 

3 Fisher Crescent,

Mt Wellington Auckland, New Zealand

Telephone: 09 270 7288

Chubb Fire & Security Pty Ltd
Trading as Quell • ABN 47 000 067 541
Building F, Unit 1B 3-29 Birnie Avenue,
Lidcombe NSW 2141 Australia
1800 654 435 • www.quell.com.au