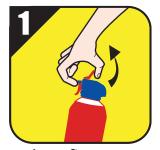

#### **Pull Tab**

Place finger on trigger when removing tab from the trigger assembly