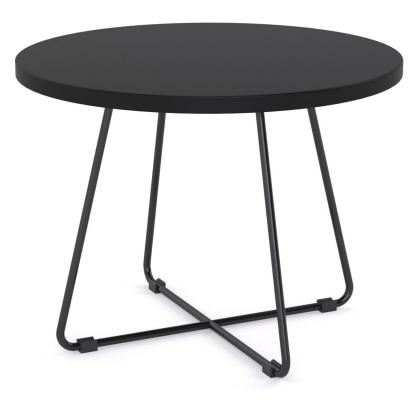

## Zion

A coffee table is undoubtedly a classic staple that can make or break a room's design. Zion is the perfect accent piece for a reception, collaboration area or home lounge.

## Zion Round Coffee Table

Height: 450mm Top W/D: Ø600mm Base W/D: 390/375mm **Zion Straight Coffee Table** Height: 450mm Top W/D: 1000 x 600mm Base W/D: 890/460mm

knightgroup.co.nz