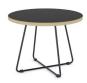

## Zion

A coffee table is undoubtedly a classic staple that can make or break a room's design. Zion is the perfect accent piece for a reception, collaboration area or home lounge.

## Zion Round Coffee Table

Height: 450mm Top W/D: Ø600mm Base W/D: 390/375mm **Zion Straight Coffee Table** Height: 450mm Top W/D: 1000 x 600mm Base W/D: 890/460mm

knightgroup.co.nz