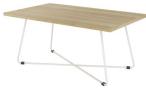

Zion 1000 x 600mm White Frame with Atlantic Oak Top

Custom Top - 600 x 600mm Black Melamine with Atlantic Oak Edging